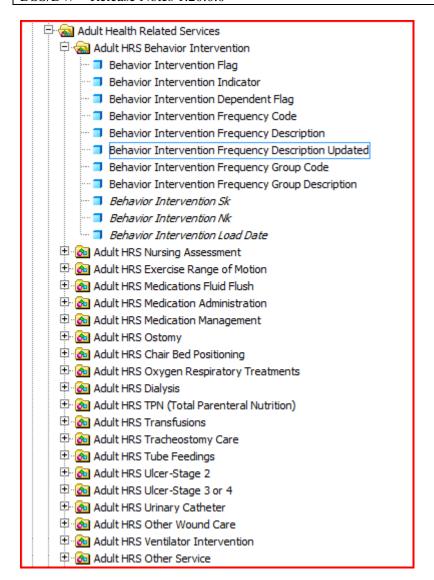

#### Wisconsin Healthcare Account Quality Management System

Level 3 – LTCare Data Warehouse DSS/DW – Release Notes 1.20.0.0

Fig 2.0, location of new Frequency Description Updated objects

Description:

Behavior Intervention Frequency Description Updated defines the category of the selected frequency code value. Valid values are: 0 = Independ.; 1 and 2 = Weekly or less; 3 = 2-6/Week; 4, 5, and 6 = Daily or more.

Fig 3.0, Description of Frequency Description Updated object

| Revision Date: | 05/15/2012 | Author: | Scott Slavik | Approver: |  |
|----------------|------------|---------|--------------|-----------|--|
| Revision Date: |            | Author: |              | Approver: |  |