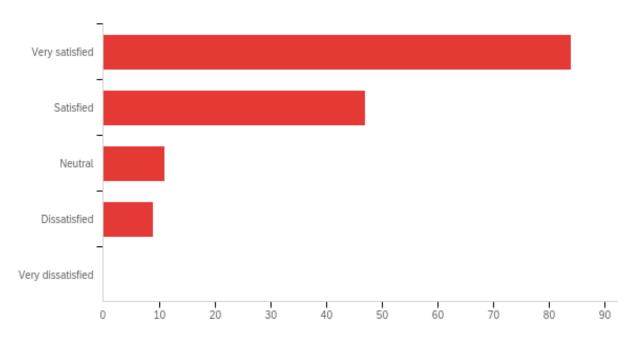

caregiver. There are many positive responses to our social media that shows the rewarding work of being a caregiver.

In summary, students that completed the final student evaluation totaled 210. Of those, 167 (80%) were satisfied or very satisfied with the program, 25 were neutral and 18 were dissatisfied or very dissatisfied. Of the 210 students that completed the final evaluation, 159 completed the program and 59 did not. When asked if they would recommend the program to family and friend, 94% responded yes. For more information, see Exhibit 1, attachment 7).

Students that completed the final student evaluation totaled 210. Of those, 167 or 79.5% were satisfied or very satisfied with the program, 25 were neutral and 18 were dissatisfied or very dissatisfied.