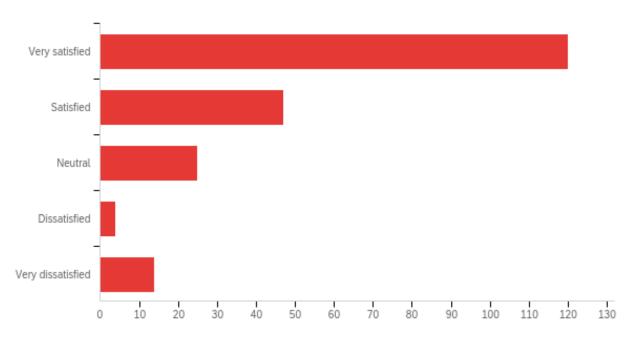

caregiver. There are many positive responses to our social media that shows the rewarding work of being a caregiver.

In summary, students that completed the final student evaluation totaled 210. Of those, 167 (80%) were satisfied or very satisfied with the program, 25 were neutral and 18 were dissatisfied or very dissatisfied. Of the 210 students that completed the final evaluation, 159 completed the program and 59 did not. When asked if they would recommend the program to family and friend, 94% responded yes. For more information, see Exhibit 1, attachment 7).

Students that completed the final student evaluation totaled 210. Of those, 167 or 79.5% were satisfied or very satisfied with the program, 25 were neutral and 18 were dissatisfied or very dissatisfied.