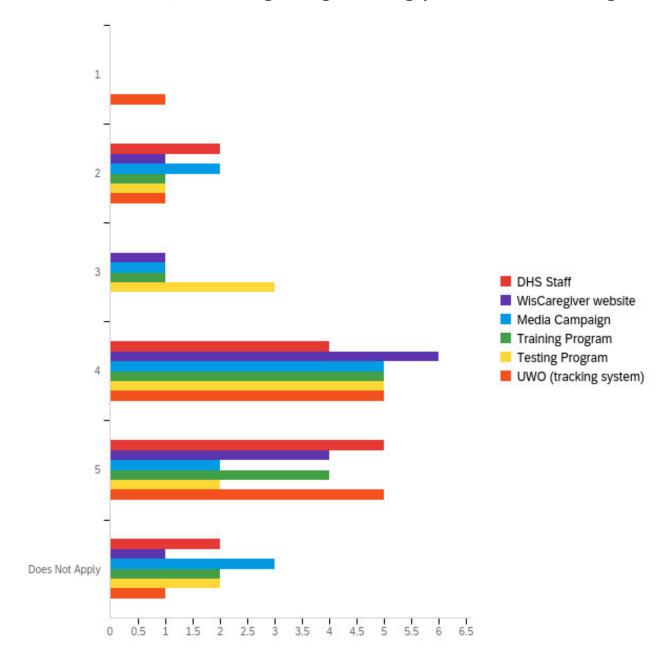

All 319 participating nursing home employers were emailed their final program evaluations in early December 2020. Unfortunately, only 13 responded to the final program evaluation. Three reminder emails were sent out to encourage additional responses. Of those that responded, 69% were satisfied or very satisfied, 23% were neutral and one was dissatisfied. 92% responded that they would recommend the program to friends, family or other nursing homes. 85% used the resources including Workforce Solutions webinars, resources on WisCaregiver Career Program website to help recruit and retain staff. For more information, see Exhibit 1, page 6, Attachment 9).