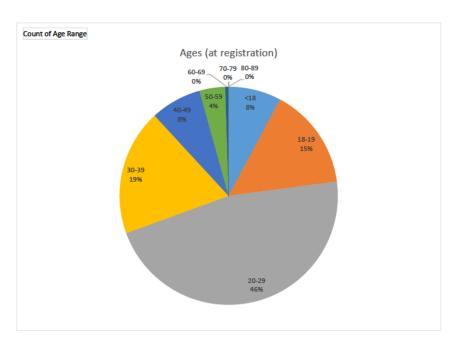

- In summary, the WisCaregiver Career Program:
  - Began accepting registrations on February 28, 2018.
  - The student tracking system received 9,010 total student registrations by the time it closed registration, on August 15, 2019.
  - Each new student registered for the program received a letter of congratulations signed by the Secretary of the Department of Health Services to help encourage the students through the process and a rewarding career.
  - Students registered from all 72 counties with 55% registrants from a minority race (with 45% of that minority population being Black or African American).
  - WisCaregiver registrants were younger when compared to national statistics, with median age of 25 for registrants, and 8% of total registrants being under 18 years of age.
  - We did have one registrant that was in their 80s.
  - There were some challenges with high school students being able to meet the six-month retention bonus requirements due to their school commitments.
  - The largest group of registrants were those with a high school or equivalent education (70%). The next largest group were those with some high school education (18%). For more information, see Exhibit 1, attachments 1 & 2: A scatter map showing the location of student registrations by county and pie charts breaking down by category the age range of students, how students heard of the program their education level, and their race.)

# **WisCaregiver Student Registration Charts**

| Row Labels  | Count of Age Range |
|-------------|--------------------|
| <18         | 704                |
| 18-19       | 1361               |
| 20-29       | 4191               |
| 30-39       | 1685               |
| 40-49       | 680                |
| 50-59       | 343                |
| 60-69       | 43                 |
| 70-79       | 2                  |
| 80-89       | 1                  |
| Grand Total | 9010               |

Median Age 25.08 Std Dev 9.72

| Row Labels                             | Count of Education |
|----------------------------------------|--------------------|
| High School (including GED/HSED)       | 6272               |
| Some High School                       | 1598               |
| Other                                  | 459                |
| Associate Degree                       | 400                |
| BA or BS (Bachelor of Arts or Science) | 281                |
| Grand Total                            | 9010               |