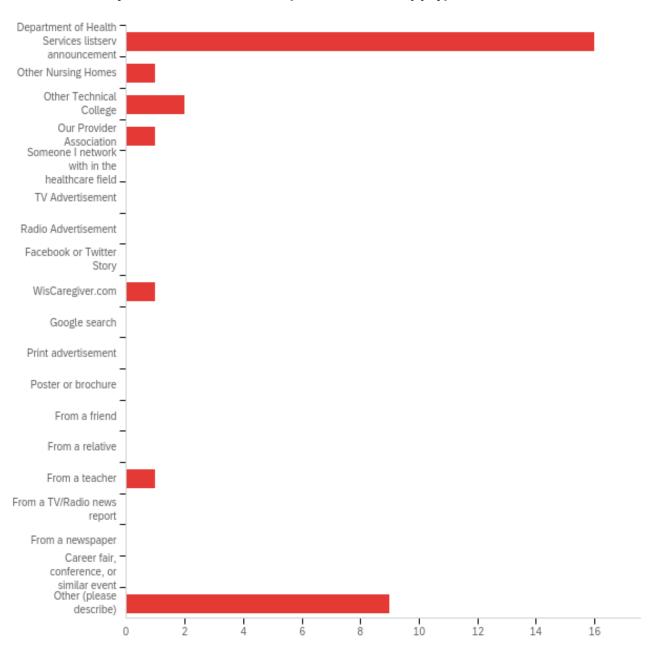

| Row Labels                               | Count of Heard |
|------------------------------------------|----------------|
| Career fair, conference or similar event | 201            |
| Facebook or Twitter Story                | 1322           |
| From a friend                            | 1766           |
| From a newspaper                         | 81             |
| From a relative                          | 643            |
| From a teacher                           | 318            |
| From a TV/Radio news report              | 45             |
| Other                                    | 1293           |
| Poster or brochure                       | 106            |
| TV Advertisement                         | 99             |
| WisCaregiver.com                         | 2332           |
| Google search                            | 624            |
| Print advertisement                      | 115            |
| Radio Advertisement                      | 65             |
| Grand Total                              | 9010           |

- Multiple social media venues were used to target
  messages on both the rewarding aspects of a caregiver career and that training, testing
  is free and a \$500 retention bonus upon completion of six months employment in a
  nursing home. Social media became one of the most effective marketing tools.
- DHS shared logo designs, brochures, posters, videos and other marketing materials with participating nursing homes to support their recruitment and hiring efforts.
- Overall the marketing campaign was the greatest accomplishment of the program generating over 9,000 registrants, far more people that the program had training slots available.
- Those who took action and registered for WisCaregiver Careers came from diverse backgrounds. Registrants came from all 72 counties and even some out-of-state individuals. The highest number of registrants came from the state's most populated areas, but large numbers of registrants came from more sparsely populated counties, especially in the Northwestern corner of the state where there are fewer employment opportunities. Due to the high number of registrations we received for WisCaregiver Careers, the program stopped accepting new student registration on August 15, 2019. For more information, see Exhibit 2: Media and Student webpages