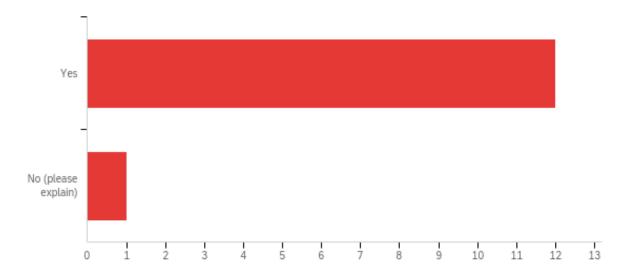

All 319 participating nursing home employers were emailed their final program evaluations in early December 2020. Unfortunately, only 13 responded to the final program evaluation. Three reminder emails were sent out to encourage additional responses. Of those that responded, 69% were satisfied or very satisfied, 23% were neutral and one was dissatisfied. 92% responded that they would recommend the program to friends, family or other nursing homes. 85% used the resources including Workforce Solutions webinars, resources on WisCaregiver Career Program website to help recruit and retain staff. For more information, see Exhibit 1, page 6, Attachment 9).

96% (23 programs) of the training programs indicated they would recommend this program to friends, family or other training programs and 4% (one program) would not recommend. (Attachment 8)

Participating nursing home employers were emailed their final program evaluations in early December 2020. There were 319 nursing homes that participated in the program and 13 responded to the final program evaluation. Three reminder emails were sent out to encourage additional responses. Of those that responded, nine programs (69.23%) were satisfied or very satisfied, three (23.08%) were neutral and one was dissatisfied.