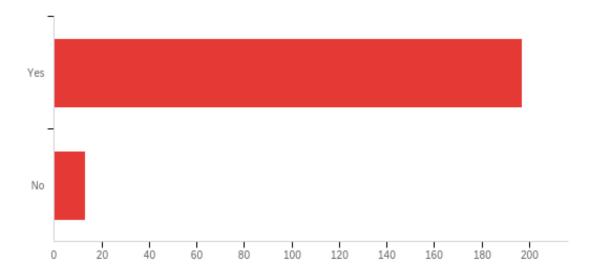

caregiver. There are many positive responses to our social media that shows the rewarding work of being a caregiver.

In summary, students that completed the final student evaluation totaled 210. Of those, 167 (80%) were satisfied or very satisfied with the program, 25 were neutral and 18 were dissatisfied or very dissatisfied. Of the 210 students that completed the final evaluation, 159 completed the program and 59 did not. When asked if they would recommend the program to family and friend, 94% responded yes. For more information, see Exhibit 1, attachment 7).

Of the 210 students that completed the final evaluation, 159 completed the program and 59 did not. When asked if they would recommend the program to family and friend, 94% responded yes. (Attachment 7)