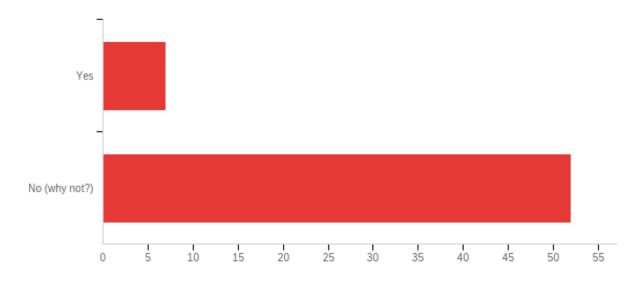

caregiver. There are many positive responses to our social media that shows the rewarding work of being a caregiver.

In summary, students that completed the final student evaluation totaled 210. Of those, 167 (80%) were satisfied or very satisfied with the program, 25 were neutral and 18 were dissatisfied or very dissatisfied. Of the 210 students that completed the final evaluation, 159 completed the program and 59 did not. When asked if they would recommend the program to family and friend, 94% responded yes. For more information, see Exhibit 1, attachment 7).