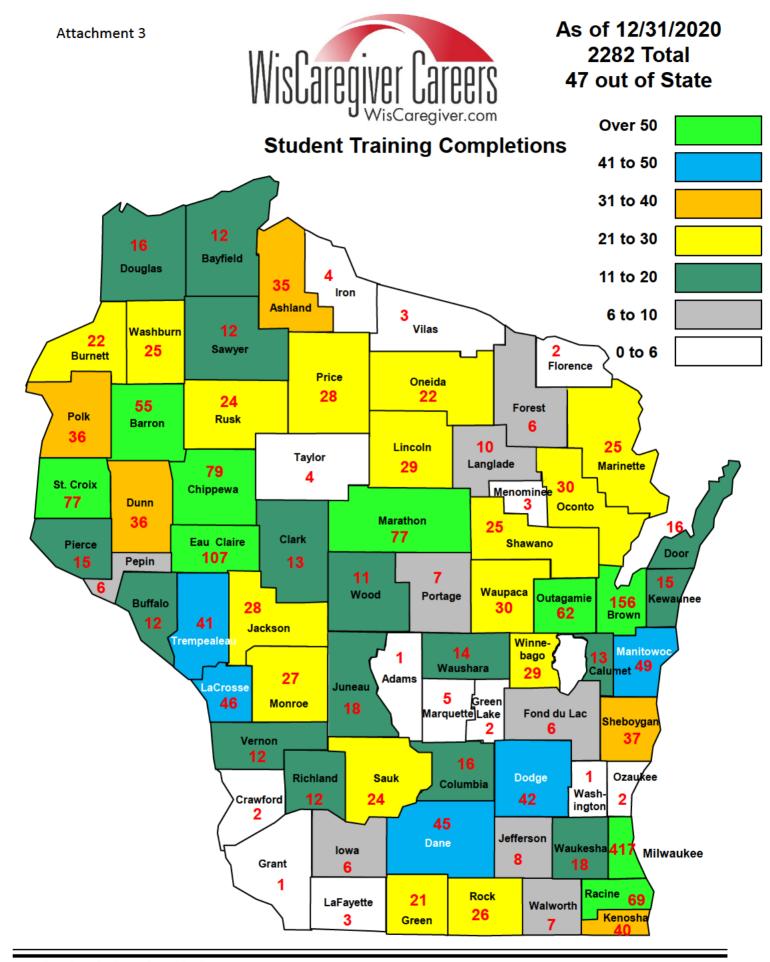

## **Training**

Students could choose from 40 participating training programs in various locations throughout Wisconsin. The program offered three types of training programs for students to choose from: 16 nursing home training programs, 14 technical colleges and 10 private nurse aide training programs. Training costs for each student were paid for through the program. There were 3,212 students that enrolled in training programs with 2,282 (71%) successfully completing training.

#### **WisCaregiver Training Program Results**

Total number of students enrolled in a training program **3212**Total number of students that successfully completed training **2282**Percent of success **71%**Total number of students unsuccessful **930**Number of unsuccessful training with over 24 hours **379**Number of unsuccessful training with under 24 hours **551** 

#### Training

Funding was available to train and test up to 3,000 students through approved nursing homes and Technical College nursing assistant training programs. Due to the high number of registrations and the need to open up more training slots, private nursing aide training programs were added in September 2018. During the grant period 14 technical colleges, 10 private nursing aide-training programs and 17 nursing homes with approved nursing-aide training programs across the state participated in the WisCaregiver Careers program. For more information, see Exhibit 2: A map of training programs