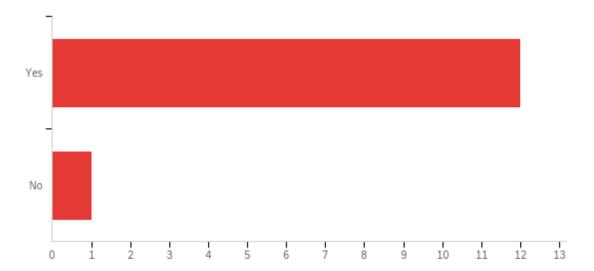

When ask if the nursing home had fewer vacancies while participating in the program, four answered yes and nine answered no. The responses to recommending the program to friends, family or other nursing homes were very positive with 12 answering yes and 1 no. Of the 13 responders, 11 utilized the resources and training the program offered to help hire and retain staff while two did not. (Attachment 9)