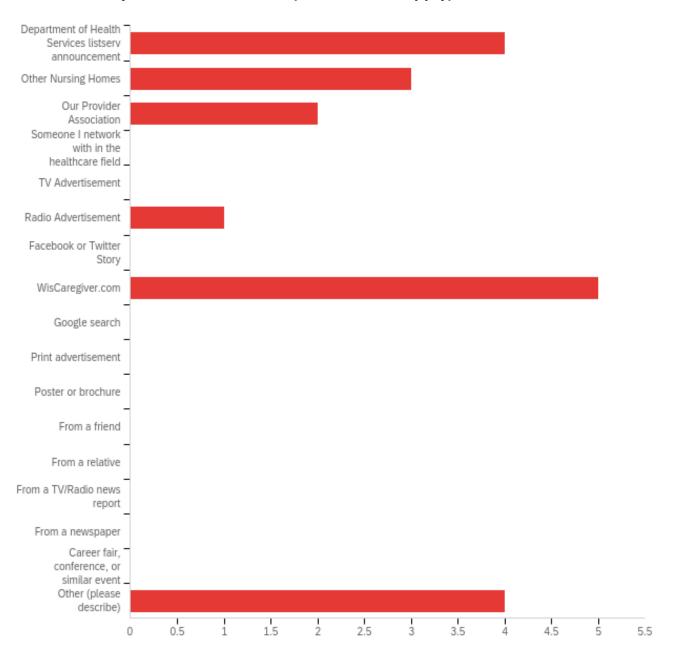

| Row Labels                               | Count of Heard |
|------------------------------------------|----------------|
| Career fair, conference or similar event | 201            |
| Facebook or Twitter Story                | 1322           |
| From a friend                            | 1766           |
| From a newspaper                         | 81             |
| From a relative                          | 643            |
| From a teacher                           | 318            |
| From a TV/Radio news report              | 45             |
| Other                                    | 1293           |
| Poster or brochure                       | 106            |
| TV Advertisement                         | 99             |
| WisCaregiver.com                         | 2332           |
| Google search                            | 624            |
| Print advertisement                      | 115            |
| Radio Advertisement                      | 65             |
| Grand Total                              | 9010           |