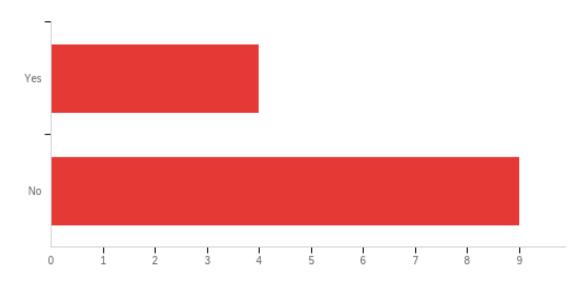

When ask if the nursing home had fewer vacancies while participating in the program, four answered yes and nine answered no. The responses to recommending the program to friends, family or other nursing homes were very positive with 12 answering yes and 1 no. Of the 13 responders, 11 utilized the resources and training the program offered to help hire and retain staff while two did not. (Attachment 9)