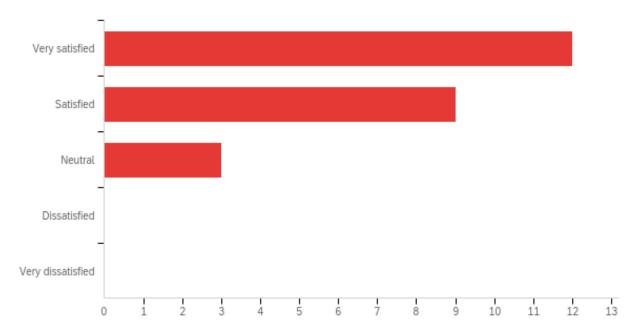

All 319 participating nursing home employers were emailed their final program evaluations in early December 2020. Unfortunately, only 13 responded to the final program evaluation. Three reminder emails were sent out to encourage additional responses. Of those that responded, 69% were satisfied or very satisfied, 23% were neutral and one was dissatisfied. 92% responded that they would recommend the program to friends, family or other nursing homes. 85% used the resources including Workforce Solutions webinars, resources on WisCaregiver Career Program website to help recruit and retain staff. For more information, see Exhibit 1, page 6, Attachment 9).

96% (23 programs) of the training programs indicated they would recommend this program to friends, family or other training programs and 4% (one program) would not recommend. (Attachment 8)

Participating nursing home employers were emailed their final program evaluations in early December 2020. There were 319 nursing homes that participated in the program and 13 responded to the final program evaluation. Three reminder emails were sent out to encourage additional responses. Of those that responded, nine programs (69.23%) were satisfied or very satisfied, three (23.08%) were neutral and one was dissatisfied.

When ask if the nursing home had fewer vacancies while participating in the program, four answered yes and nine answered no. The responses to recommending the program to friends, family or other nursing homes were very positive with 12 answering yes and 1 no. Of the 13 responders, 11 utilized the resources and training the program offered to help hire and retain staff while two did not. (Attachment 9)