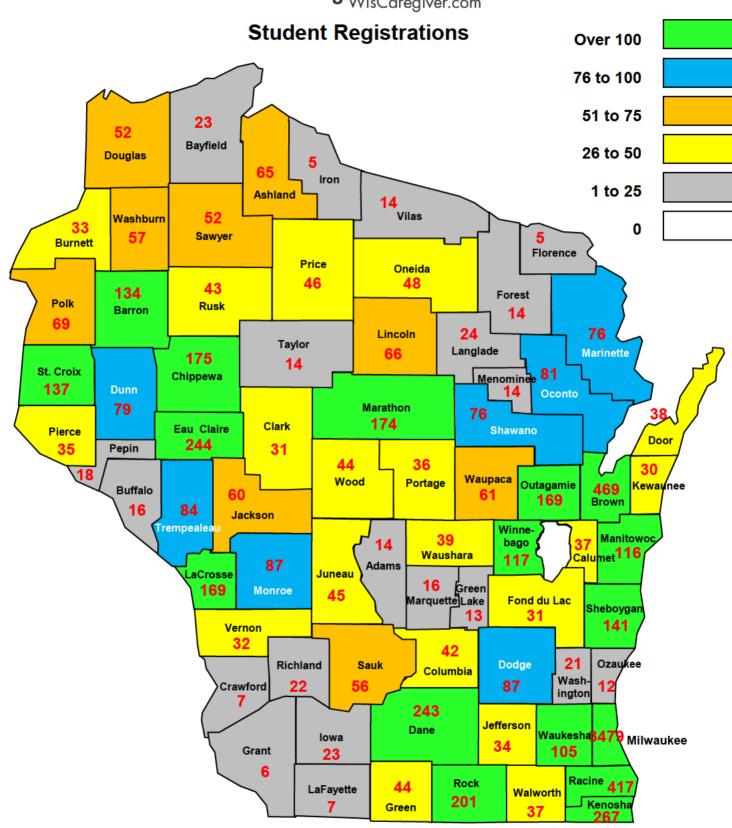

- Multiple social media venues were used to target
  messages on both the rewarding aspects of a caregiver career and that training, testing
  is free and a \$500 retention bonus upon completion of six months employment in a
  nursing home. Social media became one of the most effective marketing tools.
- DHS shared logo designs, brochures, posters, videos and other marketing materials with participating nursing homes to support their recruitment and hiring efforts.
- Overall the marketing campaign was the greatest accomplishment of the program generating over 9,000 registrants, far more people that the program had training slots available.
- Those who took action and registered for WisCaregiver Careers came from diverse backgrounds. Registrants came from all 72 counties and even some out-of-state individuals. The highest number of registrants came from the state's most populated areas, but large numbers of registrants came from more sparsely populated counties, especially in the Northwestern corner of the state where there are fewer employment opportunities. Due to the high number of registrations we received for WisCaregiver Careers, the program stopped accepting new student registration on August 15, 2019. For more information, see Exhibit 2: Media and Student webpages

- In summary, the WisCaregiver Career Program:
  - Began accepting registrations on February 28, 2018.
  - The student tracking system received 9,010 total student registrations by the time it closed registration, on August 15, 2019.
  - Each new student registered for the program received a letter of congratulations signed by the Secretary of the Department of Health Services to help encourage the students through the process and a rewarding career.
  - Students registered from all 72 counties with 55% registrants from a minority race (with 45% of that minority population being Black or African American).
  - WisCaregiver registrants were younger when compared to national statistics, with median age of 25 for registrants, and 8% of total registrants being under 18 years of age.
  - We did have one registrant that was in their 80s.
  - There were some challenges with high school students being able to meet the six-month retention bonus requirements due to their school commitments.
  - The largest group of registrants were those with a high school or equivalent education (70%). The next largest group were those with some high school education (18%). For more information, see Exhibit 1, attachments 1 & 2: A scatter map showing the location of student registrations by county and pie charts breaking down by category the age range of students, how students heard of the program their education level, and their race.)

Bi-weekly reports were sent to DHS listing all new student registered for the program. Each new student registered for the program received a letter of congratulations signed by the Secretary of the Department of Health Services. Quarterly reports were also provided to DHS that included: a scattermap showing the location of student registrations by county and pie charts breaking down by category the age range of students; how students heard of the program; education level; and race. (Attachment 1 and Attachment2)

Quarterly reports included a scattermap of Wisconsin showing student registration numbers for each county. The other quarterly report included a breakdown and chart of students by age range, how participants heard of the program, education level, and race. It also included the breakdown of training registrations by training program and employment breakdown by nursing home employer.

## As of 09/30/2019 9010 Total 132 out of State