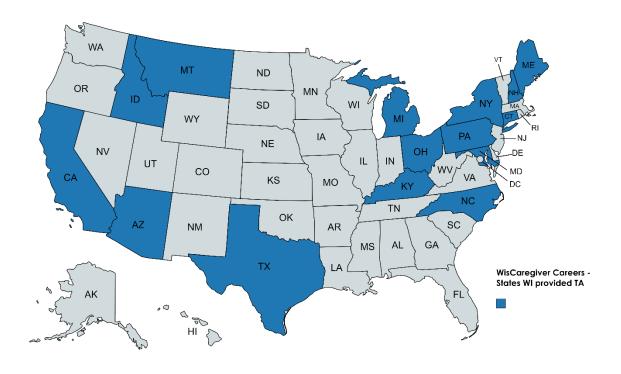

#### **Technical Assistance provided to others**

Over the course of the grant period, a number of other states and agencies contacted Wisconsin to find out how Wisconsin implemented WisCaregiver Careers. DHS staff conducted a number of webinars and conference calls. Below is a map showing the states that contacted Wisconsin. At least two states, New Hampshire and North Carolina, received CMP funding to launch a similar program.