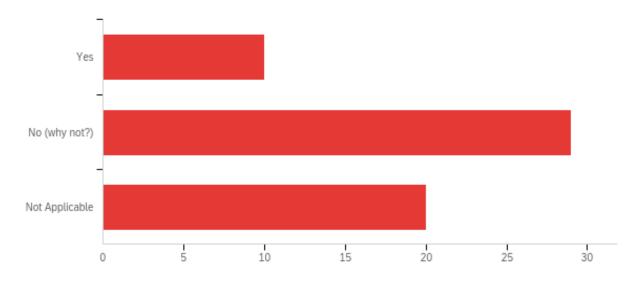

All 319 participating nursing home employers were emailed their final program evaluations in early December 2020. Unfortunately, only 13 responded to the final program evaluation. Three reminder emails were sent out to encourage additional responses. Of those that responded, 69% were satisfied or very satisfied, 23% were neutral and one was dissatisfied. 92% responded that they would recommend the program to friends, family or other nursing homes. 85% used the resources including Workforce Solutions webinars, resources on WisCaregiver Career Program website to help recruit and retain staff. For more information, see Exhibit 1, page 6, Attachment 9).

When ask if the nursing home had fewer vacancies while participating in the program, four answered yes and nine answered no. The responses to recommending the program to friends, family or other nursing homes were very positive with 12 answering yes and 1 no. Of the 13 responders, 11 utilized the resources and training the program offered to help hire and retain staff while two did not. (Attachment 9)