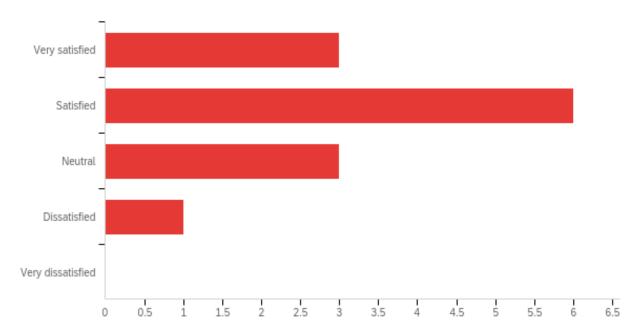

Students that completed the final student evaluation totaled 210. Of those, 167 or 79.5% were satisfied or very satisfied with the program, 25 were neutral and 18 were dissatisfied or very dissatisfied.

Of the 210 students that completed the final evaluation, 159 completed the program and 59 did not. When asked if they would recommend the program to family and friend, 94% responded yes. (Attachment 7)