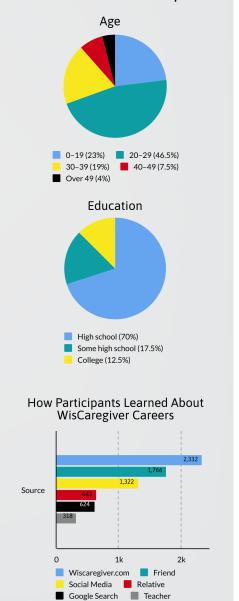

- In summary, the WisCaregiver Career Program:
  - Began accepting registrations on February 28, 2018.
  - The student tracking system received 9,010 total student registrations by the time it closed registration, on August 15, 2019.
  - Each new student registered for the program received a letter of congratulations signed by the Secretary of the Department of Health Services to help encourage the students through the process and a rewarding career.
  - Students registered from all 72 counties with 55% registrants from a minority race (with 45% of that minority population being Black or African American).
  - WisCaregiver registrants were younger when compared to national statistics, with median age of 25 for registrants, and 8% of total registrants being under 18 years of age.
  - We did have one registrant that was in their 80s.
  - There were some challenges with high school students being able to meet the six-month retention bonus requirements due to their school commitments.
  - The largest group of registrants were those with a high school or equivalent education (70%). The next largest group were those with some high school education (18%). For more information, see Exhibit 1, attachments 1 & 2: A scatter map showing the location of student registrations by county and pie charts breaking down by category the age range of students, how students heard of the program their education level, and their race.)

# **WisCaregiver Student Registration Charts**

| Row Labels  | Count of Age Range |
|-------------|--------------------|
| <18         | 704                |
| 18-19       | 1361               |
| 20-29       | 4191               |
| 30-39       | 1685               |
| 40-49       | 680                |
| 50-59       | 343                |
| 60-69       | 43                 |
| 70-79       | 2                  |
| 80-89       | 1                  |
| Grand Total | 9010               |

Median Age 25.08 Std Dev 9.72

| Row Labels                             | Count of Education |
|----------------------------------------|--------------------|
| High School (including GED/HSED)       | 6272               |
| Some High School                       | 1598               |
| Other                                  | 459                |
| Associate Degree                       | 400                |
| BA or BS (Bachelor of Arts or Science) | 281                |
| Grand Total                            | 9010               |

| Row Labels                               | Count of Heard |
|------------------------------------------|----------------|
| Career fair, conference or similar event | 201            |
| Facebook or Twitter Story                | 1322           |
| From a friend                            | 1766           |
| From a newspaper                         | 81             |
| From a relative                          | 643            |
| From a teacher                           | 318            |
| From a TV/Radio news report              | 45             |
| Other                                    | 1293           |
| Poster or brochure                       | 106            |
| TV Advertisement                         | 99             |
| WisCaregiver.com                         | 2332           |
| Google search                            | 624            |
| Print advertisement                      | 115            |
| Radio Advertisement                      | 65             |
| Grand Total                              | 9010           |