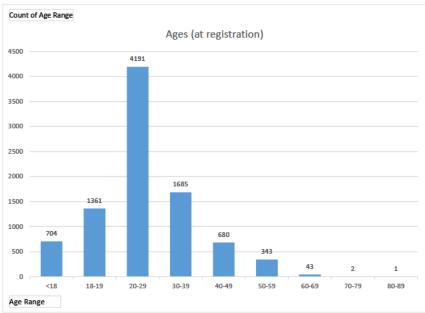

- In summary, the WisCaregiver Career Program:
  - Began accepting registrations on February 28, 2018.
  - The student tracking system received 9,010 total student registrations by the time it closed registration, on August 15, 2019.
  - Each new student registered for the program received a letter of congratulations signed by the Secretary of the Department of Health Services to help encourage the students through the process and a rewarding career.
  - Students registered from all 72 counties with 55% registrants from a minority race (with 45% of that minority population being Black or African American).
  - WisCaregiver registrants were younger when compared to national statistics, with median age of 25 for registrants, and 8% of total registrants being under 18 years of age.
  - We did have one registrant that was in their 80s.
  - There were some challenges with high school students being able to meet the six-month retention bonus requirements due to their school commitments.
  - The largest group of registrants were those with a high school or equivalent education (70%). The next largest group were those with some high school education (18%). For more information, see Exhibit 1, attachments 1 & 2: A scatter map showing the location of student registrations by county and pie charts breaking down by category the age range of students, how students heard of the program their education level, and their race.)

# **WisCaregiver Student Registration Charts**

| Row Labels  | Count of Age Range |
|-------------|--------------------|
| <18         | 704                |
| 18-19       | 1361               |
| 20-29       | 4191               |
| 30-39       | 1685               |
| 40-49       | 680                |
| 50-59       | 343                |
| 60-69       | 43                 |
| 70-79       | 2                  |
| 80-89       | 1                  |
| Grand Total | 9010               |

Median Age 25.08 Std Dev 9.72

| Row Labels                             | Count of Education |
|----------------------------------------|--------------------|
| High School (including GED/HSED)       | 6272               |
| Some High School                       | 1598               |
| Other                                  | 459                |
| Associate Degree                       | 400                |
| BA or BS (Bachelor of Arts or Science) | 281                |
| Grand Total                            | 9010               |