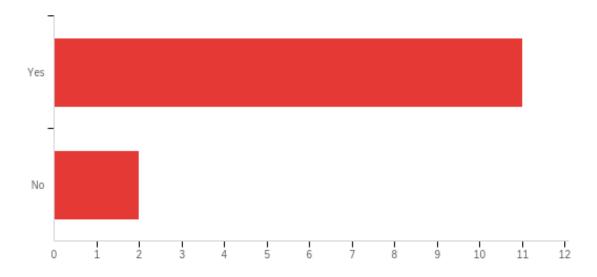

When ask if the nursing home had fewer vacancies while participating in the program, four answered yes and nine answered no. The responses to recommending the program to friends, family or other nursing homes were very positive with 12 answering yes and 1 no. Of the 13 responders, 11 utilized the resources and training the program offered to help hire and retain staff while two did not. (Attachment 9)