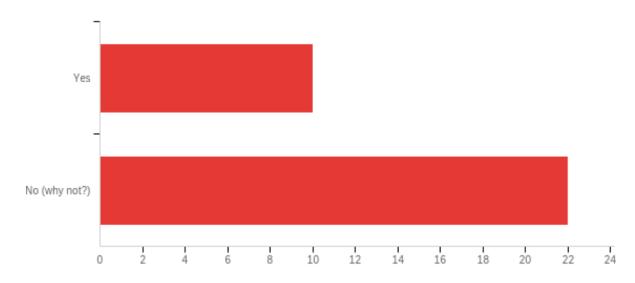

Final program evaluations were emailed to all 40 participating training programs with 24 returns. Training programs rated their overall program satisfaction at 88% (21 programs) satisfied or very satisfied with three programs choosing a neutral rating. When asked to indicate the effect the program had on their training program, 84% indicated that they trained more and a lot more students. 96% of the training programs indicated they would recommend this program to friends, family or others. For more information, see Exhibit 1, pages 5-6, attachment 8)

Training programs rated their overall program satisfaction at 88% (21 programs) satisfied or very satisfied with three programs choosing a neutral rating.