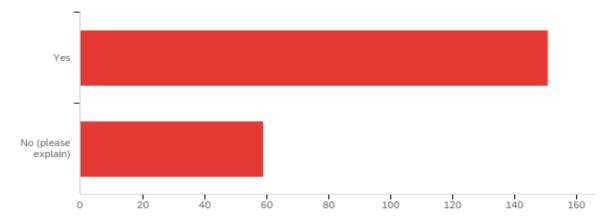

When ask if the nursing home had fewer vacancies while participating in the program, four answered yes and nine answered no. The responses to recommending the program to friends, family or other nursing homes were very positive with 12 answering yes and 1 no. Of the 13 responders, 11 utilized the resources and training the program offered to help hire and retain staff while two did not. (Attachment 9)