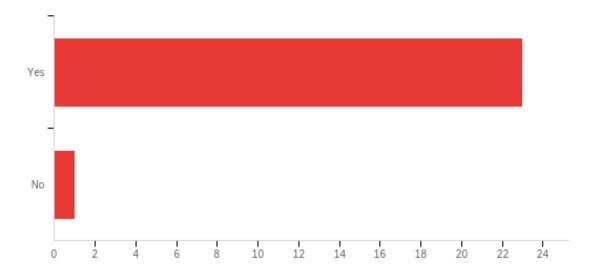

When ask if the nursing home had fewer vacancies while participating in the program, four answered yes and nine answered no. The responses to recommending the program to friends, family or other nursing homes were very positive with 12 answering yes and 1 no. Of the 13 responders, 11 utilized the resources and training the program offered to help hire and retain staff while two did not. (Attachment 9)