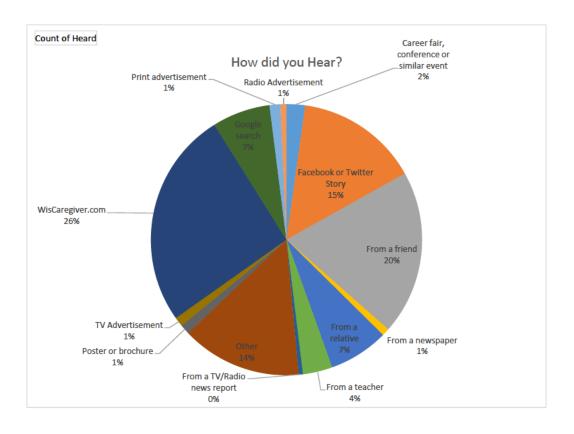

| Row Labels                               | Count of Heard |
|------------------------------------------|----------------|
| Career fair, conference or similar event | 201            |
| Facebook or Twitter Story                | 1322           |
| From a friend                            | 1766           |
| From a newspaper                         | 81             |
| From a relative                          | 643            |
| From a teacher                           | 318            |
| From a TV/Radio news report              | 45             |
| Other                                    | 1293           |
| Poster or brochure                       | 106            |
| TV Advertisement                         | 99             |
| WisCaregiver.com                         | 2332           |
| Google search                            | 624            |
| Print advertisement                      | 115            |
| Radio Advertisement                      | 65             |
| Grand Total                              | 9010           |

- The marketing campaign included public service announcements, commercials, social media, radio and newspaper ads, and testimonials, providing information that training and testing was provided at no cost and that a \$500 retention bonus was paid to the nurse aide by a participating nursing home after six months employment. For more information, see Exhibit 1, Attachment 2: "How they Heard about WisCaregiver".
- DHS social media views have set records. DHS used their Facebook, Twitter and YouTube accounts. The Twitter account also used #WisCaregiver to further the impact.
- DHS social media views have set records. DHS used their Facebook, Twitter and YouTube accounts to promote the WisCaregiver Careers Program. DHS' Twitter account also used the hashtag, #WisCaregiver, to further the impact.