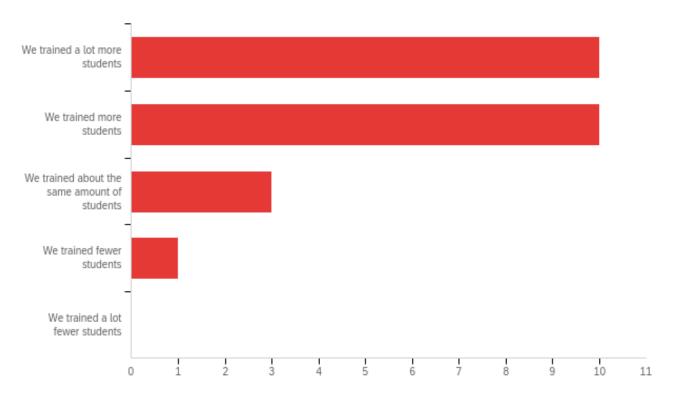

Final program evaluations were emailed to all 40 participating training programs with 24 returns. Training programs rated their overall program satisfaction at 88% (21 programs) satisfied or very satisfied with three programs choosing a neutral rating. When asked to indicate the effect the program had on their training program, 84% indicated that they trained more and a lot more students. 96% of the training programs indicated they would recommend this program to friends, family or others. For more information, see Exhibit 1, pages 5-6, attachment 8)

#### CENTER FOR COMMUNITY DEVELOPMENT, ENGAGEMENT AND TRAINING

When asked to indicate the effect the program had on their training program, 83.5% (20 programs) indicated that they trained more and a lot more students, 12.5% (three programs) trained the same number of students and 4% (one program) trained fewer students.