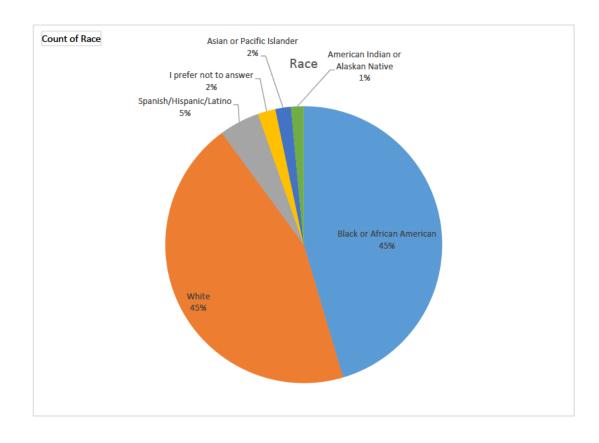

| Row Labels                        | Count of Race |
|-----------------------------------|---------------|
| Black or African American         | 4093          |
| White                             | 4010          |
| Spanish/Hispanic/Latino           | 425           |
| I prefer not to answer            | 186           |
| Asian or Pacific Islander         | 163           |
| American Indian or Alaskan Native | 133           |
| Grand Total                       | 9010          |

- In summary, the WisCaregiver Career Program:
  - Began accepting registrations on February 28, 2018.
  - The student tracking system received 9,010 total student registrations by the time it closed registration, on August 15, 2019.
  - Each new student registered for the program received a letter of congratulations signed by the Secretary of the Department of Health Services to help encourage the students through the process and a rewarding career.
  - Students registered from all 72 counties with 55% registrants from a minority race (with 45% of that minority population being Black or African American).
  - WisCaregiver registrants were younger when compared to national statistics, with median age of 25 for registrants, and 8% of total registrants being under 18 years of age.
  - We did have one registrant that was in their 80s.
  - There were some challenges with high school students being able to meet the six-month retention bonus requirements due to their school commitments.
  - The largest group of registrants were those with a high school or equivalent education (70%). The next largest group were those with some high school education (18%). For more information, see Exhibit 1, attachments 1 & 2: A scatter map showing the location of student registrations by county and pie charts breaking down by category the age range of students, how students heard of the program their education level, and their race.)