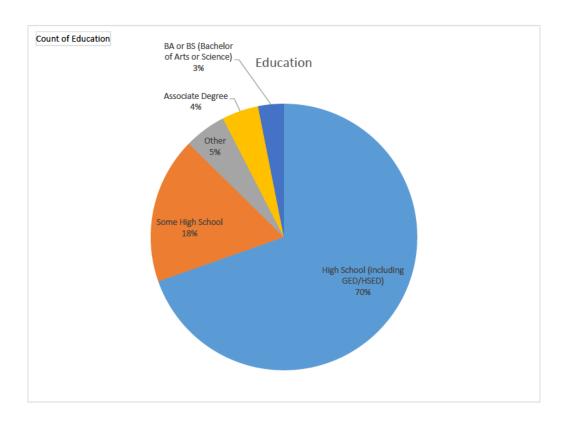

- In summary, the WisCaregiver Career Program:
  - Began accepting registrations on February 28, 2018.
  - The student tracking system received 9,010 total student registrations by the time it closed registration, on August 15, 2019.
  - Each new student registered for the program received a letter of congratulations signed by the Secretary of the Department of Health Services to help encourage the students through the process and a rewarding career.
  - Students registered from all 72 counties with 55% registrants from a minority race (with 45% of that minority population being Black or African American).
  - WisCaregiver registrants were younger when compared to national statistics, with median age of 25 for registrants, and 8% of total registrants being under 18 years of age.
  - We did have one registrant that was in their 80s.
  - There were some challenges with high school students being able to meet the six-month retention bonus requirements due to their school commitments.
  - The largest group of registrants were those with a high school or equivalent education (70%). The next largest group were those with some high school education (18%). For more information, see Exhibit 1, attachments 1 & 2: A scatter map showing the location of student registrations by county and pie charts breaking down by category the age range of students, how students heard of the program their education level, and their race.)

Median Age 25.08 Std Dev 9.72

| Row Labels                             | Count of Education |
|----------------------------------------|--------------------|
| High School (including GED/HSED)       | 6272               |
| Some High School                       | 1598               |
| Other                                  | 459                |
| Associate Degree                       | 400                |
| BA or BS (Bachelor of Arts or Science) | 281                |
| Grand Total                            | 9010               |