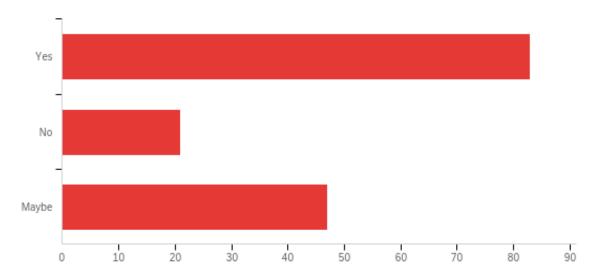

96% (23 programs) of the training programs indicated they would recommend this program to friends, family or other training programs and 4% (one program) would not recommend. (Attachment 8)

Participating nursing home employers were emailed their final program evaluations in early December 2020. There were 319 nursing homes that participated in the program and 13 responded to the final program evaluation. Three reminder emails were sent out to encourage additional responses. Of those that responded, nine programs (69.23%) were satisfied or very satisfied, three (23.08%) were neutral and one was dissatisfied.

When ask if the nursing home had fewer vacancies while participating in the program, four answered yes and nine answered no. The responses to recommending the program to friends, family or other nursing homes were very positive with 12 answering yes and 1 no. Of the 13 responders, 11 utilized the resources and training the program offered to help hire and retain staff while two did not. (Attachment 9)