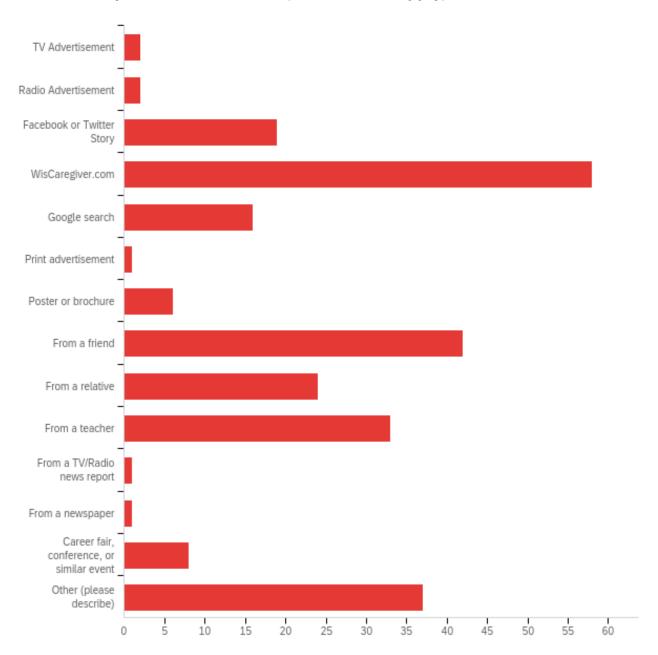

| Row Labels                               | Count of Heard |
|------------------------------------------|----------------|
| Career fair, conference or similar event | 201            |
| Facebook or Twitter Story                | 1322           |
| From a friend                            | 1766           |
| From a newspaper                         | 81             |
| From a relative                          | 643            |
| From a teacher                           | 318            |
| From a TV/Radio news report              | 45             |
| Other                                    | 1293           |
| Poster or brochure                       | 106            |
| TV Advertisement                         | 99             |
| WisCaregiver.com                         | 2332           |
| Google search                            | 624            |
| Print advertisement                      | 115            |
| Radio Advertisement                      | 65             |
| Grand Total                              | 9010           |