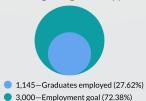

The project began accepting registrations on February 28, 2018 and launched April 30, 2018. The student tracking system received 9,010 total student registrations by the time it closed registration, on August 15, 2019. The number of students in the tracking system that started employment is 1,145. According to the tracking system, there were 745 students that passed the nurse test but have an employment record with a participating nursing home. It is unknown how many of these 745 individuals did not obtain employment. One of the lessons learned with this project was the inability to require nursing homes to record the employment information into the tracking system. A variety of reasons include:

Wisconsin received more than \$2.3 million in federal dollars, including funds from the Civil Money Penalty Reinvestment Program, to implement the WisCaregiver Career Program. The goal of the program was to encourage 3,000 individuals to enter rewarding and desirable caregiver careers, assisting with taking care of Wisconsin's elders. The program provided free nurse aide training and testing for up to 3,000 students to become caregivers in Wisconsin's nursing homes. Additionally, the program raised awareness that working in a nursing home is not only a fulfilling career choice, but that it can lead to growth in the general field of caregiving, such as becoming a registered nurse.