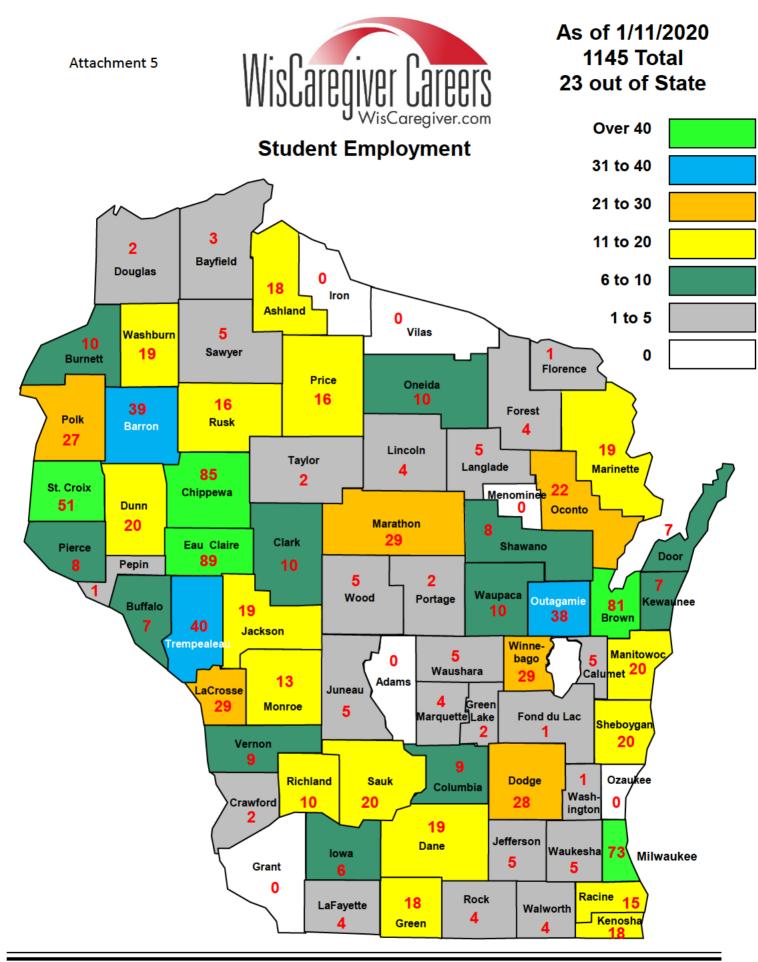

## **Employment**

There were 319 participating nursing home employers located throughout Wisconsin. The number of students that started employment is 1,145. Of those 1,145 students starting employment, 585 completed six months of employment and received their retention bonus; 168 students started employment, but failed to complete six months; and 392 students have started employment, but have not yet reached six months. There were 745 students that passed testing but did not find employment with a participating nursing home.

We feel that the number of students that were hired by participating nursing homes was higher than the numbers that were available through the student tracking system. Due to high turnover rates of human resource contacts at nursing homes, it was difficult to collect this data. (Attachment 5 and Attachment 6)

 WisCaregiver Careers webpage: Hire our graduates: <a href="https://www.dhs.wisconsin.gov/caregiver-career/graduates.htm">https://www.dhs.wisconsin.gov/caregiver-career/graduates.htm</a>.

 Videos created for the Hire our Graduates Campaign: