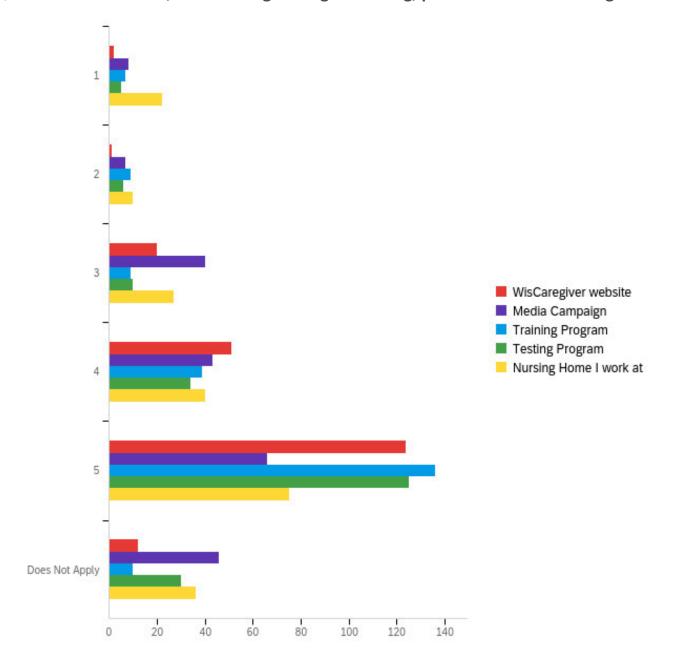

## 3. Workforce Solutions

- The third element of the project was to support nursing home participants with a goal of not only bringing new people into the caregiving profession but to help retain them long term.
- DHS created and maintained a WisCaregiver website to support nursing homes with resources to recruit and retain WisCaregivers. For more information, see Exhibit 3: WisCaregiver Workforce Solutions.
- The program included resources for nursing homes to explore ways to make working in their facility a desirable place to work. With a dedicated website, DHS provided resources shared by nursing homes in a variety of areas such as offering flexible hours and accommodations for childcare.
- DHS hosted a series of monthly webinars featuring nursing home staff and other experts in the field sharing their best practices for successful recruitment and retention of staff.

DHS facilitated 13 Workforce Solution webinars with national speakers and several staff from Wisconsin nursing homes sharing staff recruitment, orientation, training and retention ideas and best practices. These webinars ran monthly during 2018 and quarterly during 2019. The webinars averaged over 100 participants, with each presentation receiving very high evaluations.