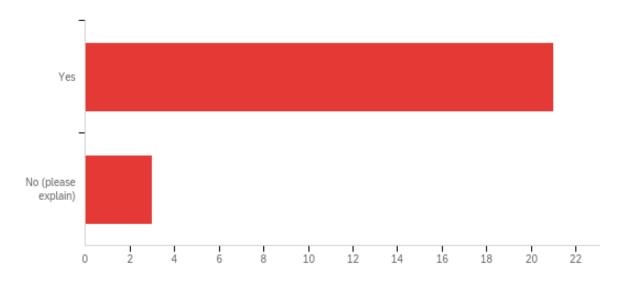

When ask if the nursing home had fewer vacancies while participating in the program, four answered yes and nine answered no. The responses to recommending the program to friends, family or other nursing homes were very positive with 12 answering yes and 1 no. Of the 13 responders, 11 utilized the resources and training the program offered to help hire and retain staff while two did not. (Attachment 9)