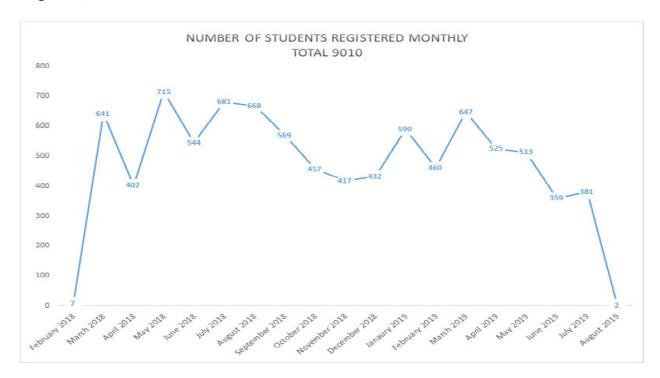

## **Program Registration**

The WisCaregiver Career Program began accepting registrations on February 28, 2018. The first month of the project, 641 students registered for the program. The student tracking system received 9,010 total student registrations. Due to high student enrollment numbers, the student tracking system stopped accepting new student registrations on August 15, 2019.

#### CENTER FOR COMMUNITY DEVELOPMENT, ENGAGEMENT AND TRAINING

Below is a line graph showing student registrations monthly from February 28, 2018 through August 15, 2019.