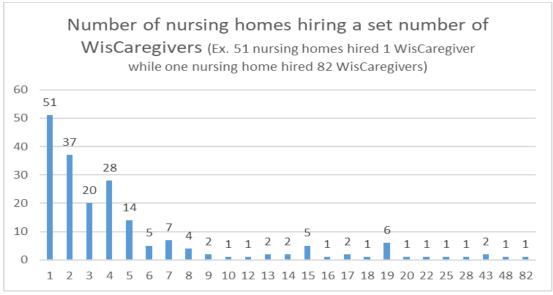

- https://www.youtube.com/watch?v=8mo5oSXATjg&list=PLrVDlKoVyjBTmDNU0kfMx
   GsZQClCrbc H&index=9
- o https://vimeo.com/user8859005/review/378655273/8430f884a6
  - Password: Wiscare Grad
- o https://vimeo.com/user8859005/review/380511253/f8c491578f
  - Password: Wiscare Grad
- o <a href="https://vimeo.com/user8859005/review/380509621/4d1fdc85a4">https://vimeo.com/user8859005/review/380509621/4d1fdc85a4</a>
  - Password: Wiscare Grad
- The biggest challenge with the project was keeping up-to-date with the key personnel within the nursing homes who had responsibility over the WisCaregiver Careers and who would ensure data was entered into the tracking system. Additionally some WisCaregivers neglected to inform their employer that they were part of the program. Turnover with key personal within the nursing home was high for a number of the participants. With training and testing the program was able to leverage invoice payments with entry of prompt tracking system documentation. The program did not have this same option for the employers because the employers were the ones paying the bonus. For these reasons the employment and bonus data is not accurate and as of the date of this report, DHS is still pursuing nursing homes to accurately input the data into the tracking system.
- The number of students in the tracking system that started employment is 1,145. Of those 1,145 students starting employment:
  - o 585 completed six months of employment and received their retention bonus.
  - 168 students started employment, but failed to complete six months.
  - o 392 students have started employment, but have not yet reached six months.
  - There were 745 students that passed testing but did not find employment with a participating nursing home.
- The number of hires for those participating nursing homes ranged from 51 nursing homes hiring only one WisCaregiver to one nursing home hiring 82 WisCaregivers.