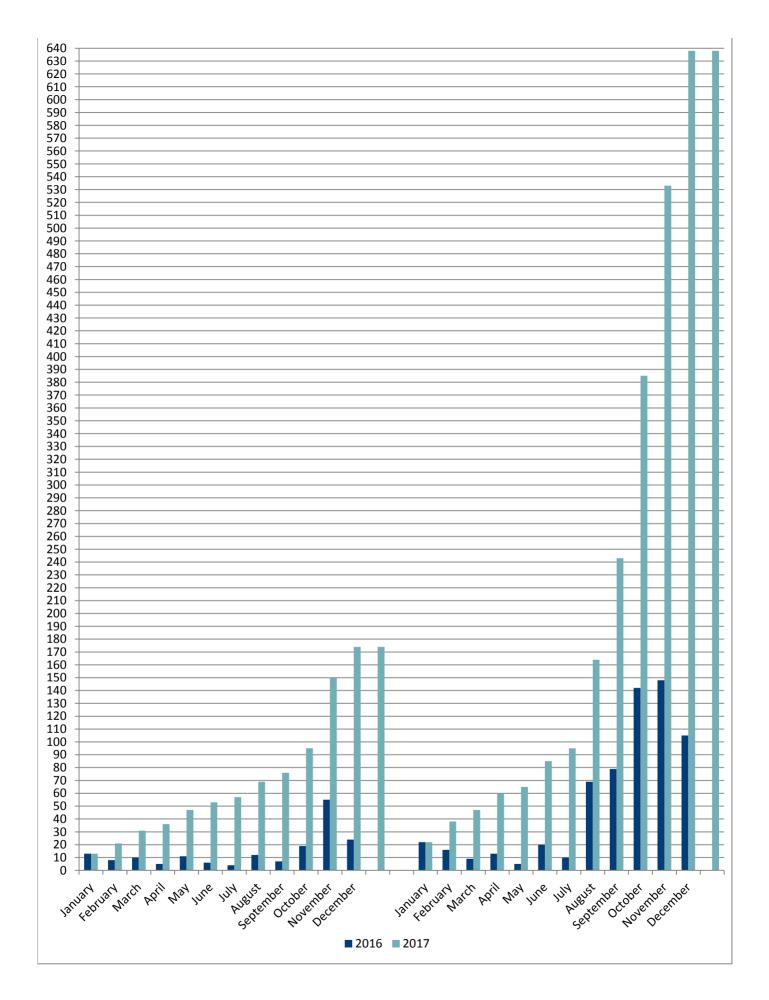

## **Gap Fill Eligible Cases**

| Year | Month     | # of Gap<br>Cases | Total Cases<br>Throughout Year |
|------|-----------|-------------------|--------------------------------|
| 2016 | January   | 13                | 13                             |
|      | February  | 8                 | 21                             |
|      | March     | 10                | 31                             |
|      | April     | 5                 | 36                             |
|      | May       | 11                | 47                             |
|      | June      | 6                 | 53                             |
|      | July      | 4                 | 57                             |
|      | August    | 12                | 69                             |
|      | September | 7                 | 76                             |
|      | October   | 19                | 95                             |
|      | November  | 55                | 150                            |
|      | December  | 24                | 174                            |
|      |           | TOTAL             | 174                            |
|      |           |                   |                                |
| 2017 | January   | 22                | 22                             |
|      | February  | 16                | 38                             |
|      | March     | 9                 | 47                             |
|      | April     | 13                | 60                             |
|      | May       | 5                 | 65                             |
|      | June      | 20                | 85                             |
|      | July      | 10                | 95                             |
|      | August    | 69                | 164                            |
|      | September | 79                | 243                            |
|      | October   | 142               | 385                            |
|      | November  | 148               | 533                            |
|      | December  | 105               | 638                            |
|      |           | TOTAL             | 638                            |

95 cases received from 1/1/2017 – 7/31/2017 543 cases received from 8/1/2017 – 12/31/2017