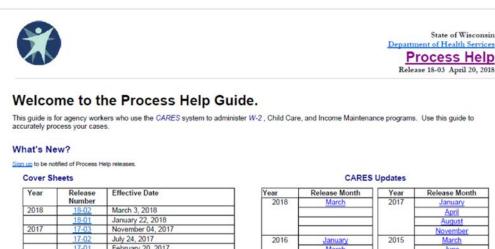

## What will change

- CARES Updates will no longer be accessible via the Eligibility Management page on the DHS website
- Instead, CARES Updates will be accessible on the Process Help homepage

| Year | Release<br>Number | Effective Date     |  |
|------|-------------------|--------------------|--|
| 2018 | 18-02             | March 3, 2018      |  |
|      | 18-01             | January 22, 2018   |  |
| 2017 | 17-03             | November 04, 2017  |  |
|      | 17-02             | July 24, 2017      |  |
|      | 17-01             | February 20, 2017  |  |
| 2016 | 16-04             | September 28, 2016 |  |
|      | 16-03             | August 22, 2016    |  |
|      | 16-02             | July 5, 2016       |  |
|      | 16-01             | January 11, 2016   |  |
| 2015 | 15-04             | December 21, 2015  |  |
|      | 15-03             | October 29, 2015   |  |
|      | 15-02             | June 22, 2015      |  |
|      | 15-01             | May 14, 2015       |  |
| 2014 | 14-03             | December 5, 2014   |  |
|      | 14-02             | October 3, 2014    |  |
|      | 14-01             | March 7, 2014      |  |
| 2013 | 13-02             | June 19, 2013      |  |
|      | 13-01             | April 26, 2013     |  |
|      |                   |                    |  |