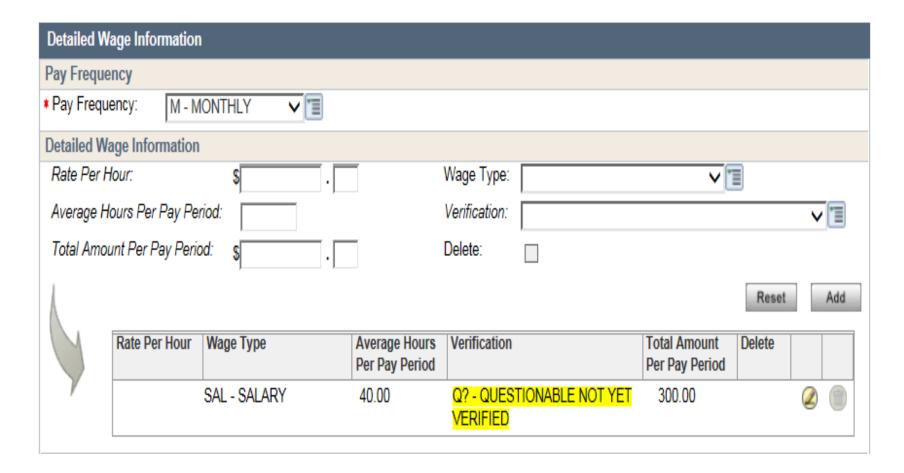

## Overview of System Enhancements

• Pending or not verified elements on the Pending/Not Verified Information page that are selected to initiate the smart mini-driver will now be highlighted in the driver on their individual pages.

## Pending/Not Verified Information page

• The page may now be slightly longer when several items are pending.

During Phase 2, a number of verification items were found to share pend reasons which resulted in difficulty specifically targeting the correct field or area to highlight. So for example, two items in the past that shared a line on this page when both were pending/not verified might now be broken apart to have their own line and individual, selectable checkbox.