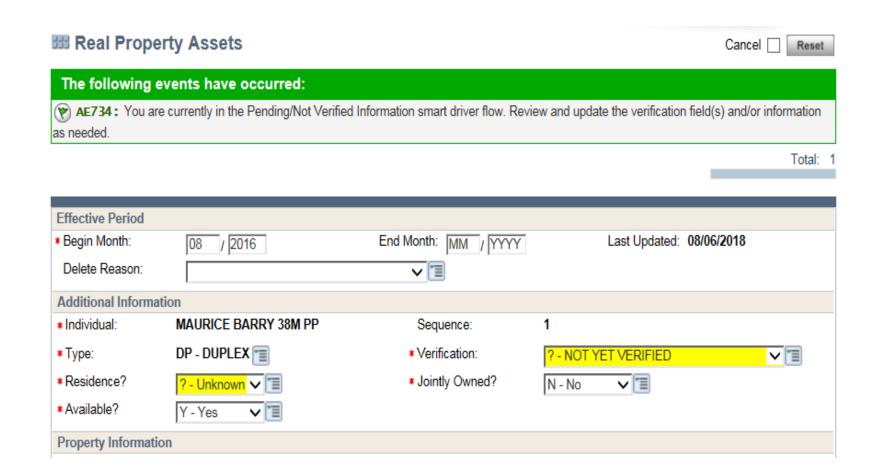

## Overview of System Enhancements

• Pending or not verified elements on the Pending/Not Verified Information page that are selected to initiate the smart mini-driver will now be highlighted in the driver on their individual pages.

## Pending/Not Verified Information page

• The page may now be slightly longer when several items are pending.

During Phase 2, a number of verification items were found to share pend reasons which resulted in difficulty specifically targeting the correct field or area to highlight. So for example, two items in the past that shared a line on this page when both were pending/not verified might now be broken apart to have their own line and individual, selectable checkbox.