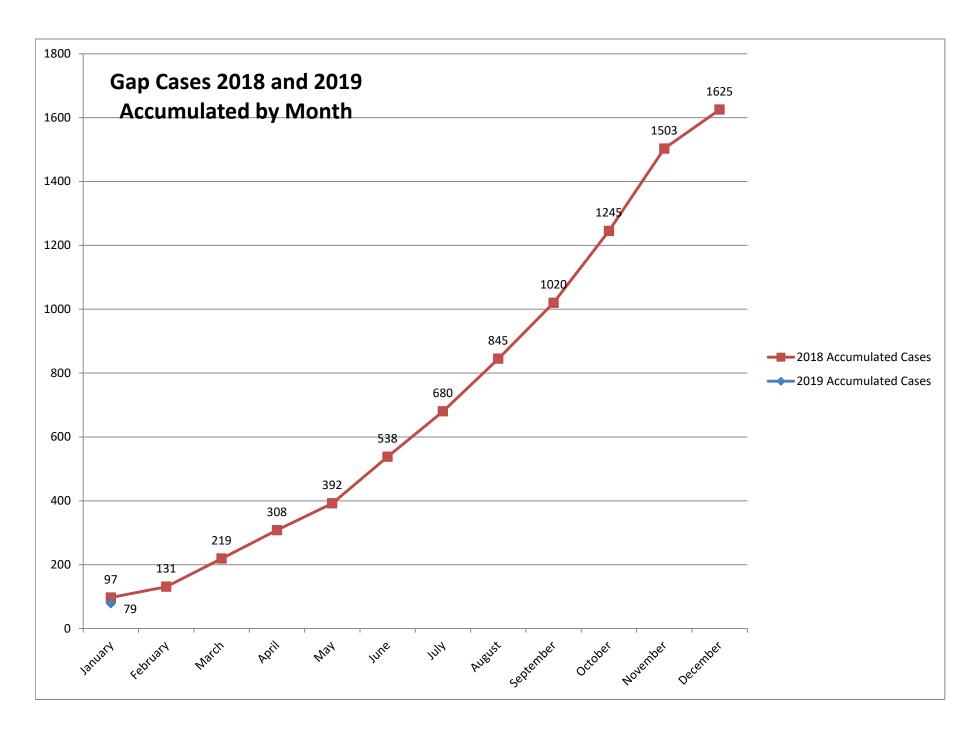

## **Gap Eligible Cases January 2019**

| Month     | 2018 Gap Cases | 2018 Accumulated Cases | 2019 Gap<br>Cases | Accumulated |
|-----------|----------------|------------------------|-------------------|-------------|
| January   | 97             | 97                     | 79                | 79          |
| February  | 34             | 131                    |                   |             |
| March     | 88             | 219                    |                   |             |
| April     | 89             | 308                    |                   |             |
| May       | 84             | 392                    |                   |             |
| June      | 146            | 538                    |                   |             |
| July      | 142            | 680                    |                   |             |
| August    | 165            | 845                    |                   |             |
| September | 175            | 1020                   |                   |             |
| October   | 225            | 1245                   |                   |             |
| November  | 258            | 1503                   |                   |             |
| December  | 122            | 1625                   |                   |             |