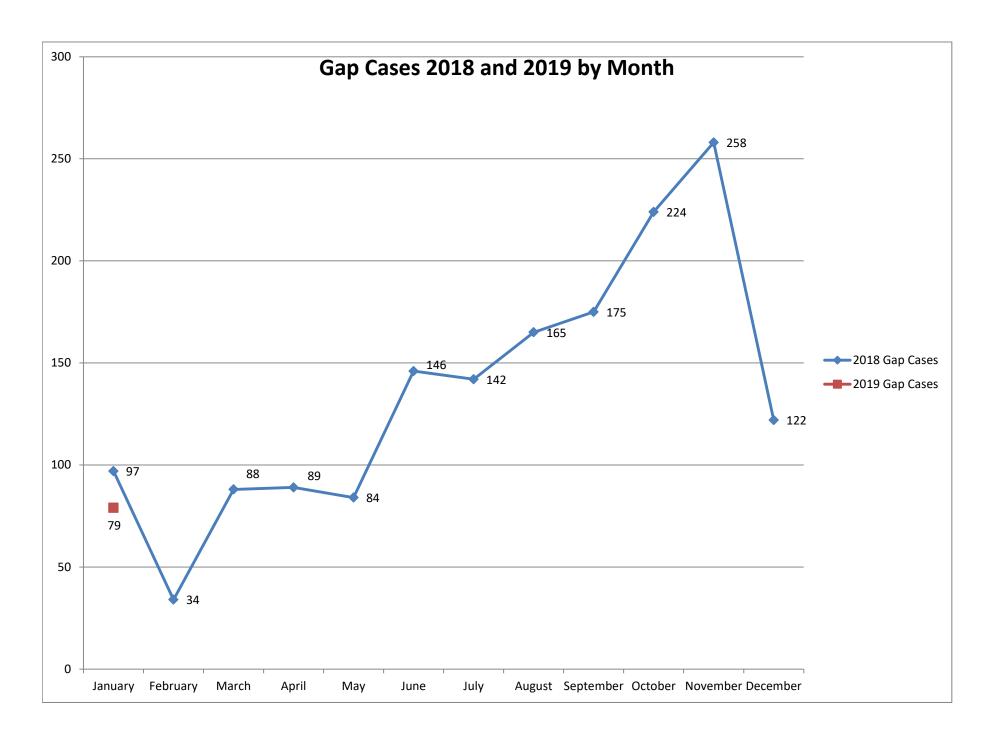

## **Gap Eligible Cases January 2019**

| Month     | 2018 Gap Cases | 2018 Accumulated Cases | 2019 Gap<br>Cases | Accumulated |
|-----------|----------------|------------------------|-------------------|-------------|
| January   | 97             | 97                     | 79                | 79          |
| February  | 34             | 131                    |                   |             |
| March     | 88             | 219                    |                   |             |
| April     | 89             | 308                    |                   |             |
| May       | 84             | 392                    |                   |             |
| June      | 146            | 538                    |                   |             |
| July      | 142            | 680                    |                   |             |
| August    | 165            | 845                    |                   |             |
| September | 175            | 1020                   |                   |             |
| October   | 225            | 1245                   |                   |             |
| November  | 258            | 1503                   |                   |             |
| December  | 122            | 1625                   |                   |             |