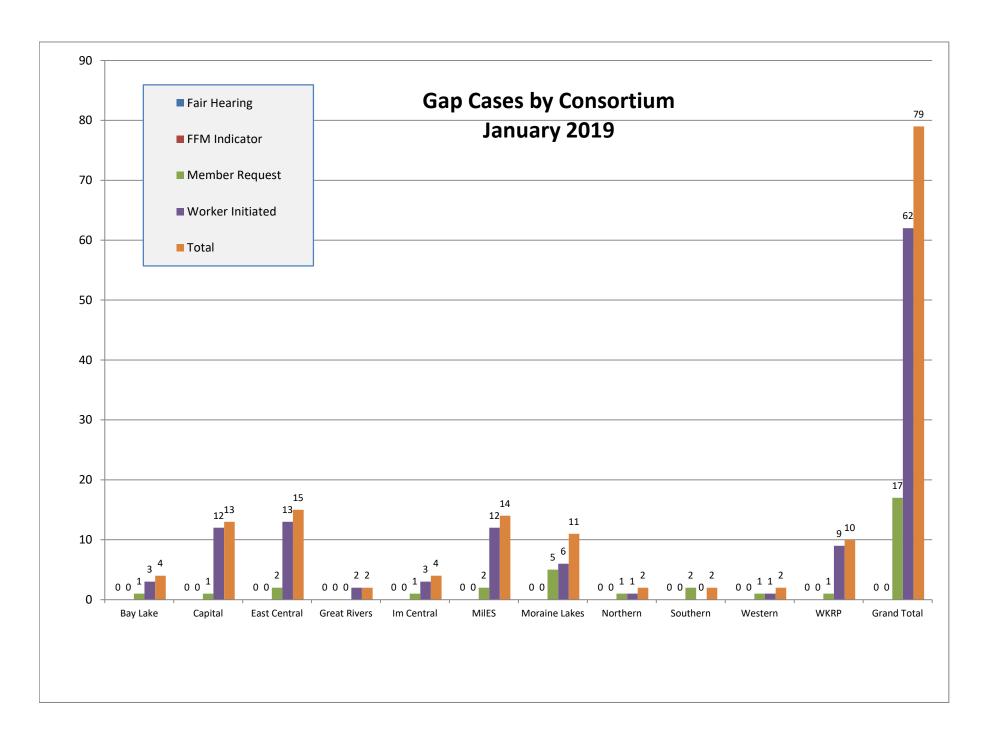

| Gap Cases by Consortium for January 2019 |              |               |                |                  |       |  |  |  |
|------------------------------------------|--------------|---------------|----------------|------------------|-------|--|--|--|
|                                          | Fair Hearing | FFM Indicator | Member Request | Worker Initiated | Total |  |  |  |
| Bay Lake                                 | 0            | 0             | 1              | 3                | 4     |  |  |  |
| Capital                                  | 0            | 0             | 1              | 12               | 13    |  |  |  |
| East Central                             | 0            | 0             | 2              | 13               | 15    |  |  |  |
| Great Rivers                             | 0            | 0             | 0              | 2                | 2     |  |  |  |
| Im Central                               | 0            | 0             | 1              | 3                | 4     |  |  |  |
| MilES                                    | 0            | 0             | 2              | 12               | 14    |  |  |  |
| Moraine Lakes                            | 0            | 0             | 5              | 6                | 11    |  |  |  |
| Northern                                 | 0            | 0             | 1              | 1                | 2     |  |  |  |
| Southern                                 | 0            | 0             | 2              | 0                | 2     |  |  |  |
| Western                                  | 0            | 0             | 1              | 1                | 2     |  |  |  |
| WKRP                                     | 0            | 0             | 1              | 9                | 10    |  |  |  |
| Grand Total                              | 0            | 0             | 17             | 62               | 79    |  |  |  |