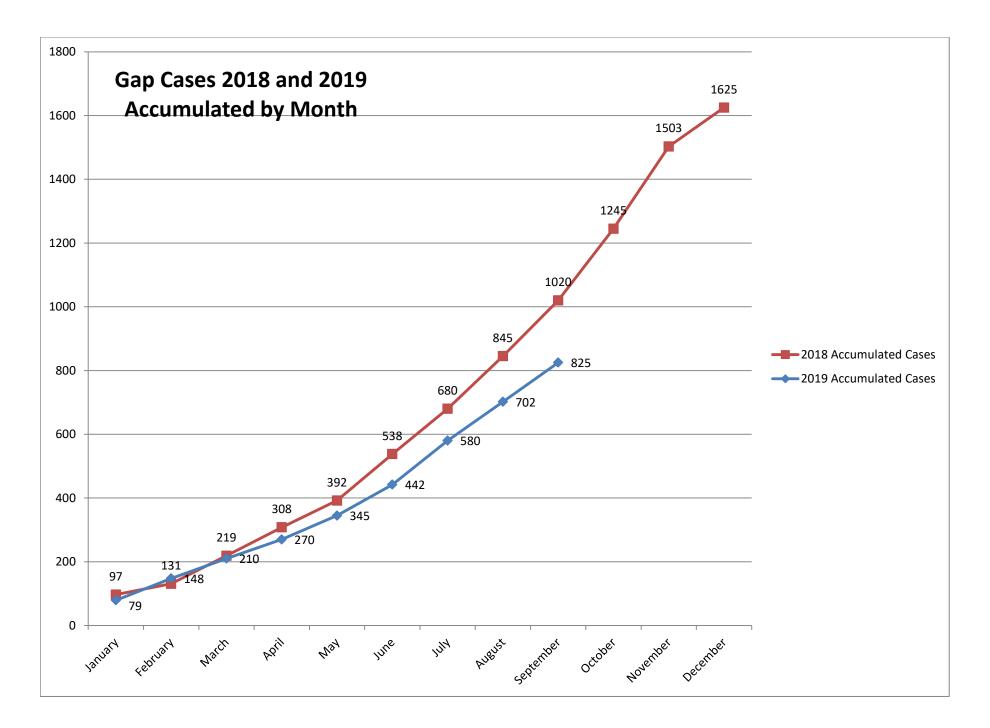

## Gap Eligible Cases September 2019

| Month     | 2018 Gap Cases | 2018 Accumulated Cases | 2019 Gap<br>Cases | Accumulated |
|-----------|----------------|------------------------|-------------------|-------------|
| January   | 97             | 97                     | 79                | 79          |
| February  | 34             | 131                    | 69                | 148         |
| March     | 88             | 219                    | 62                | 210         |
| April     | 89             | 308                    | 60                | 270         |
| May       | 84             | 392                    | 75                | 345         |
| June      | 146            | 538                    | 97                | 442         |
| July      | 142            | 680                    | 138               | 580         |
| August    | 165            | 845                    | 122               | 702         |
| September | 175            | 1020                   | 123               | 825         |
| October   | 225            | 1245                   |                   |             |
| November  | 258            | 1503                   |                   |             |
| December  | 122            | 1625                   |                   |             |