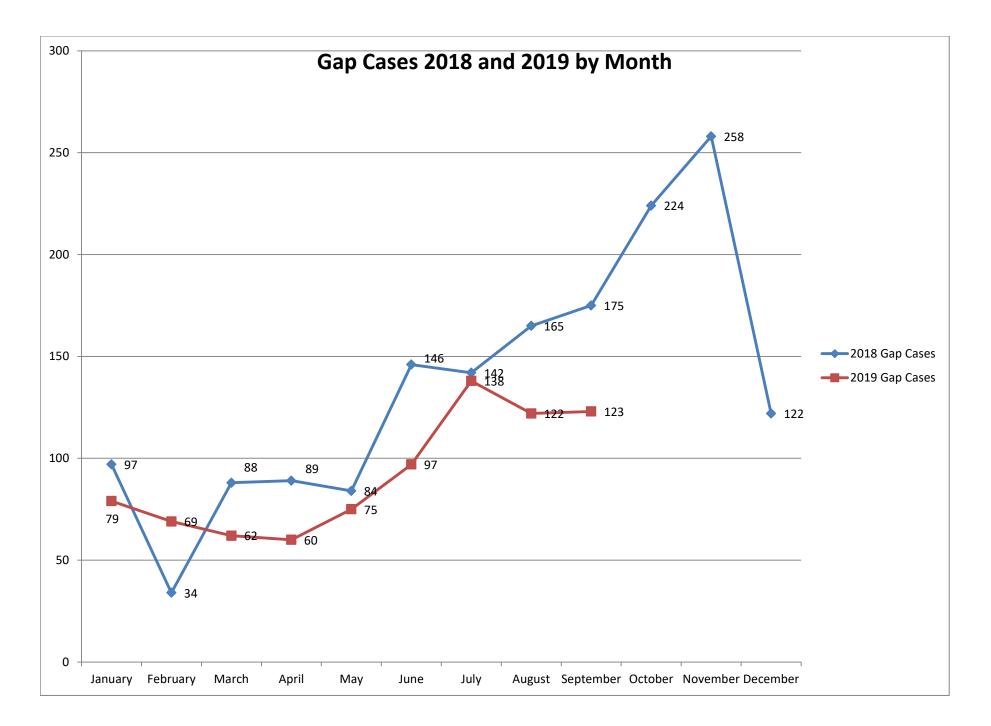

## Gap Eligible Cases September 2019

| Month     | 2018 Gap Cases | 2018 Accumulated Cases | 2019 Gap<br>Cases | Accumulated |
|-----------|----------------|------------------------|-------------------|-------------|
| January   | 97             | 97                     | 79                | 79          |
| February  | 34             | 131                    | 69                | 148         |
| March     | 88             | 219                    | 62                | 210         |
| April     | 89             | 308                    | 60                | 270         |
| May       | 84             | 392                    | 75                | 345         |
| June      | 146            | 538                    | 97                | 442         |
| July      | 142            | 680                    | 138               | 580         |
| August    | 165            | 845                    | 122               | 702         |
| September | 175            | 1020                   | 123               | 825         |
| October   | 225            | 1245                   |                   |             |
| November  | 258            | 1503                   |                   |             |
| December  | 122            | 1625                   |                   |             |