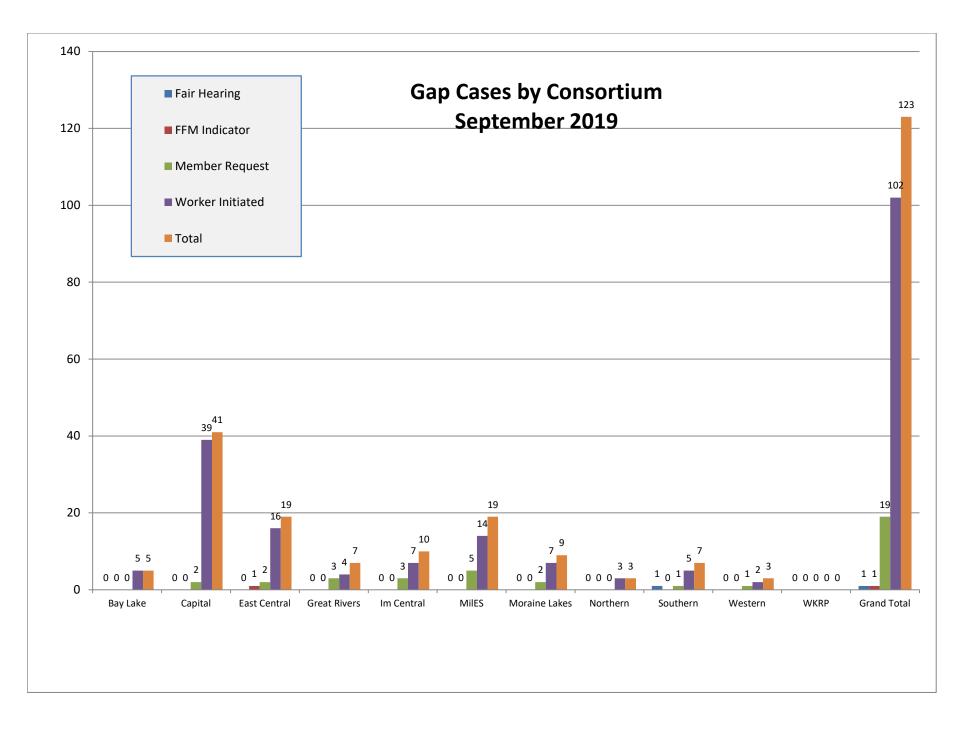

| Gap Cases by Consortium for September 2019 |              |                      |                |                  |       |  |  |  |
|--------------------------------------------|--------------|----------------------|----------------|------------------|-------|--|--|--|
|                                            | Fair Hearing | <b>FFM Indicator</b> | Member Request | Worker Initiated | Total |  |  |  |
| Bay Lake                                   | 0            | 0                    | 0              | 5                | 5     |  |  |  |
| Capital                                    | 0            | 0                    | 2              | 39               | 41    |  |  |  |
| East Central                               | 0            | 1                    | 2              | 16               | 19    |  |  |  |
| Great Rivers                               | 0            | 0                    | 3              | 4                | 7     |  |  |  |
| Im Central                                 | 0            | 0                    | 3              | 7                | 10    |  |  |  |
| MilES                                      | 0            | 0                    | 5              | 14               | 19    |  |  |  |
| Moraine Lakes                              | 0            | 0                    | 2              | 7                | 9     |  |  |  |
| Northern                                   | 0            | 0                    | 0              | 3                | 3     |  |  |  |
| Southern                                   | 1            | 0                    | 1              | 5                | 7     |  |  |  |
| Western                                    | 0            | 0                    | 1              | 2                | 3     |  |  |  |
| WKRP                                       | 0            | 0                    | 0              | 0                | 0     |  |  |  |
| Grand Total                                | 1            | 1                    | 19             | 102              | 123   |  |  |  |