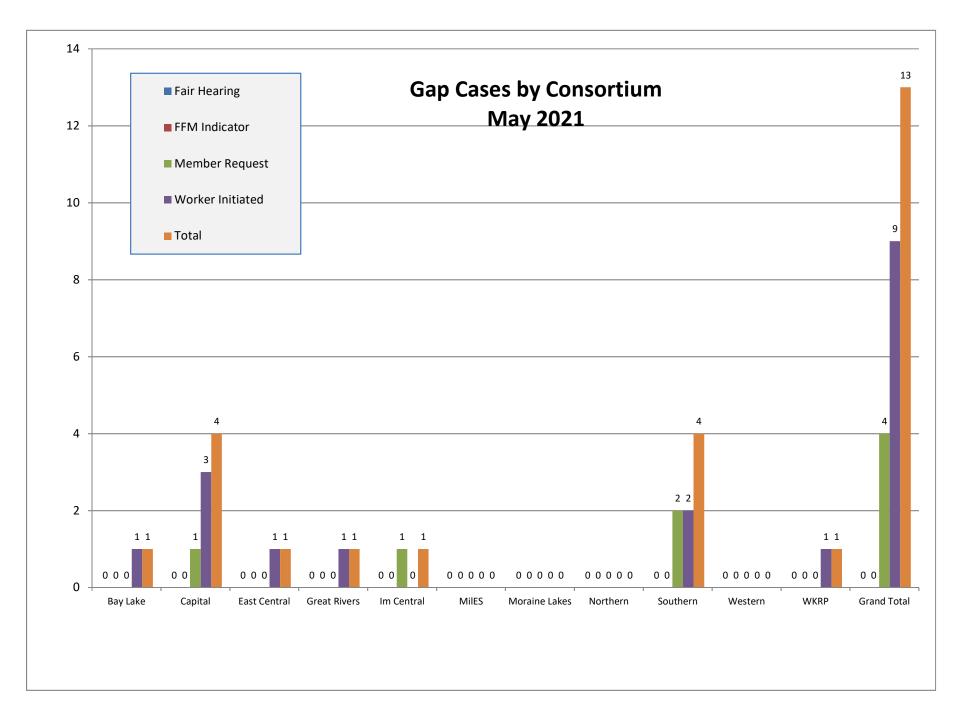

| Gap Cases by Consortium for May 2021 |              |               |                |                  |       |
|--------------------------------------|--------------|---------------|----------------|------------------|-------|
|                                      | Fair Hearing | FFM Indicator | Member Request | Worker Initiated | Total |
| Bay Lake                             | 0            | 0             | 0              | 1                | 1     |
| Capital                              | 0            | 0             | 1              | 3                | 4     |
| East Central                         | 0            | 0             | 0              | 1                | 1     |
| Great Rivers                         | 0            | 0             | 0              | 1                | 1     |
| Im Central                           | 0            | 0             | 1              | 0                | 1     |
| Miles                                | 0            | 0             | 0              | 0                | 0     |
| Moraine Lakes                        | 0            | 0             | 0              | 0                | 0     |
| Northern                             | 0            | 0             | 0              | 0                | 0     |
| Southern                             | 0            | 0             | 2              | 2                | 4     |
| Western                              | 0            | 0             | 0              | 0                | 0     |
| WKRP                                 | 0            | 0             | 0              | 1                | 1     |
| Grand Total                          | 0            | 0             | 4              | 9                | 13    |