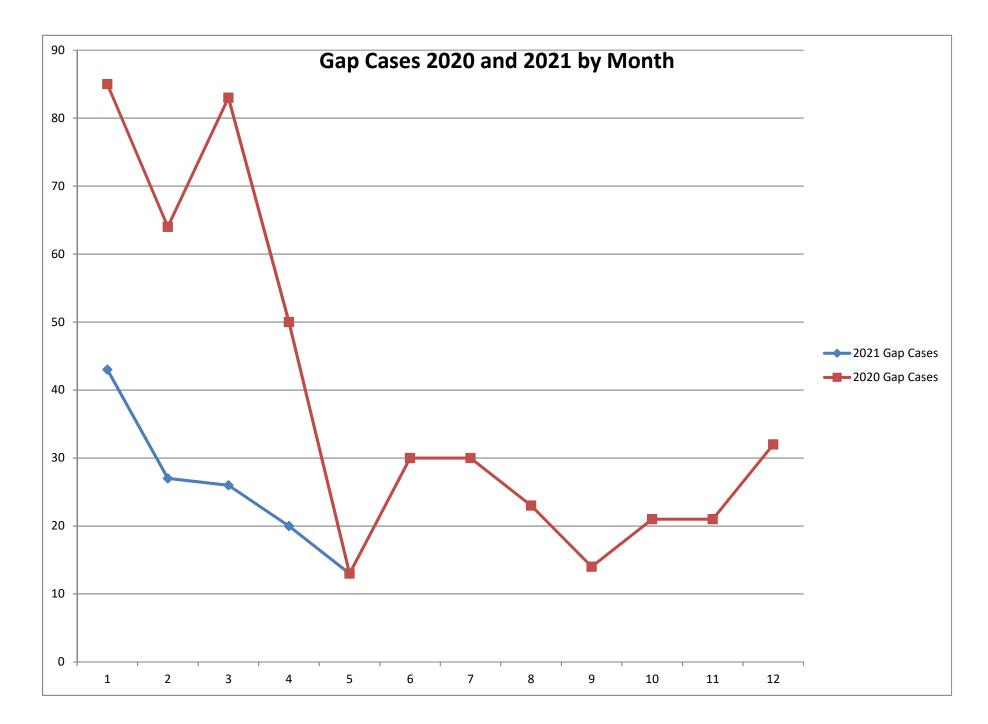

## Gap Eligible Cases May 2021

| Month     | 2021 Gap Cases | 2021 Accumulated Cases | 2020 Gap<br>Cases | 2020<br>Accumulated<br>Cases |
|-----------|----------------|------------------------|-------------------|------------------------------|
| January   | 43             | 43                     | 85                | 85                           |
| February  | 27             | 70                     | 64                | 149                          |
| March     | 26             | 96                     | 83                | 232                          |
| April     | 20             | 116                    | 50                | 282                          |
| May       | 13             | 129                    | 13                | 295                          |
| June      |                |                        | 30                | 325                          |
| July      |                |                        | 30                | 355                          |
| August    |                |                        | 23                | 378                          |
| September |                |                        | 14                | 392                          |
| October   |                |                        | 21                | 413                          |
| November  |                |                        | 21                | 434                          |
| December  |                |                        | 32                | 466                          |