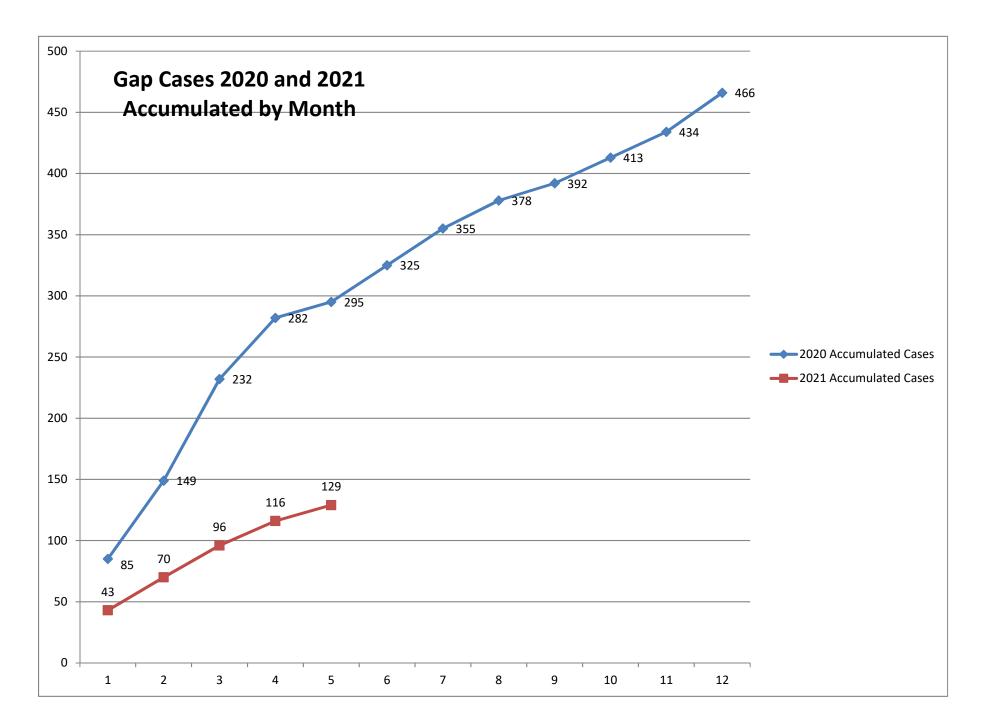

## Gap Eligible Cases May 2021

| Month     | 2021 Gap Cases | 2021 Accumulated Cases | 2020 Gap<br>Cases | 2020<br>Accumulated<br>Cases |
|-----------|----------------|------------------------|-------------------|------------------------------|
| January   | 43             | 43                     | 85                | 85                           |
| February  | 27             | 70                     | 64                | 149                          |
| March     | 26             | 96                     | 83                | 232                          |
| April     | 20             | 116                    | 50                | 282                          |
| May       | 13             | 129                    | 13                | 295                          |
| June      |                |                        | 30                | 325                          |
| July      |                |                        | 30                | 355                          |
| August    |                |                        | 23                | 378                          |
| September |                |                        | 14                | 392                          |
| October   |                |                        | 21                | 413                          |
| November  |                |                        | 21                | 434                          |
| December  |                |                        | 32                | 466                          |