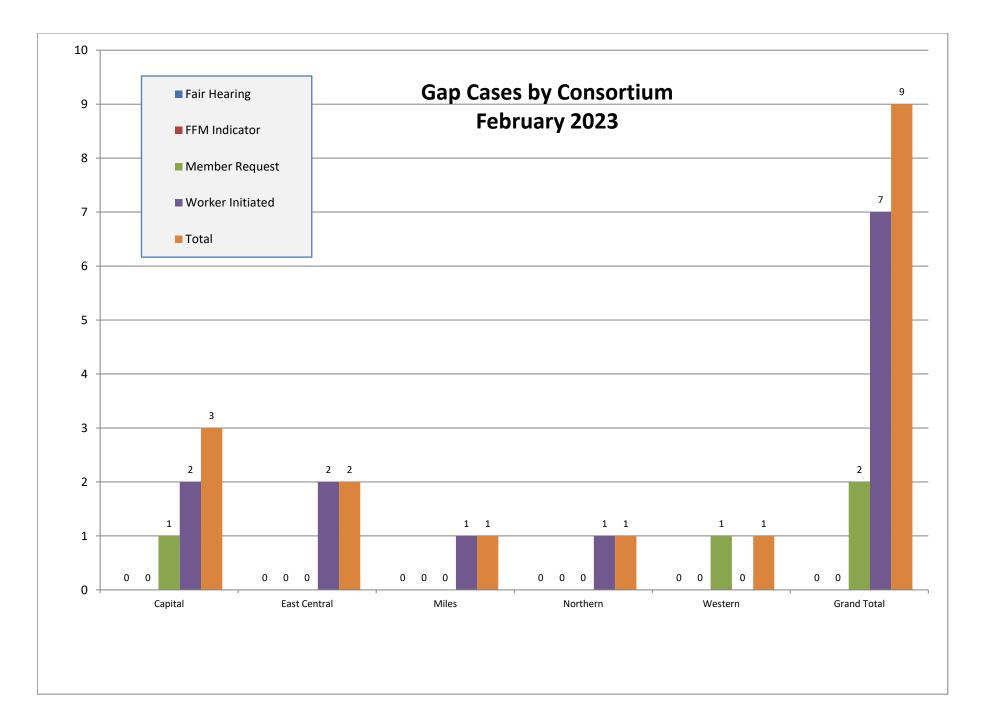

| Gap Cases by Consortium for February 2023 |              |               |                |                  |       |  |
|-------------------------------------------|--------------|---------------|----------------|------------------|-------|--|
|                                           | Fair Hearing | FFM Indicator | Member Request | Worker Initiated | Total |  |
| Bay Lake                                  | 0            | 0             | 0              | 1                | 1     |  |
| Capital                                   | 0            | 0             | 1              | 2                | 3     |  |
| East Central                              | 0            | 0             | 0              | 2                | 2     |  |
| Miles                                     | 0            | 0             | 0              | 1                | 1     |  |
| Northern                                  | 0            | 0             | 0              | 1                | 1     |  |
| Western                                   | 0            | 0             | 1              | 0                | 1     |  |
| Grand Total                               | 0            | 0             | 2              | 7                | 9     |  |