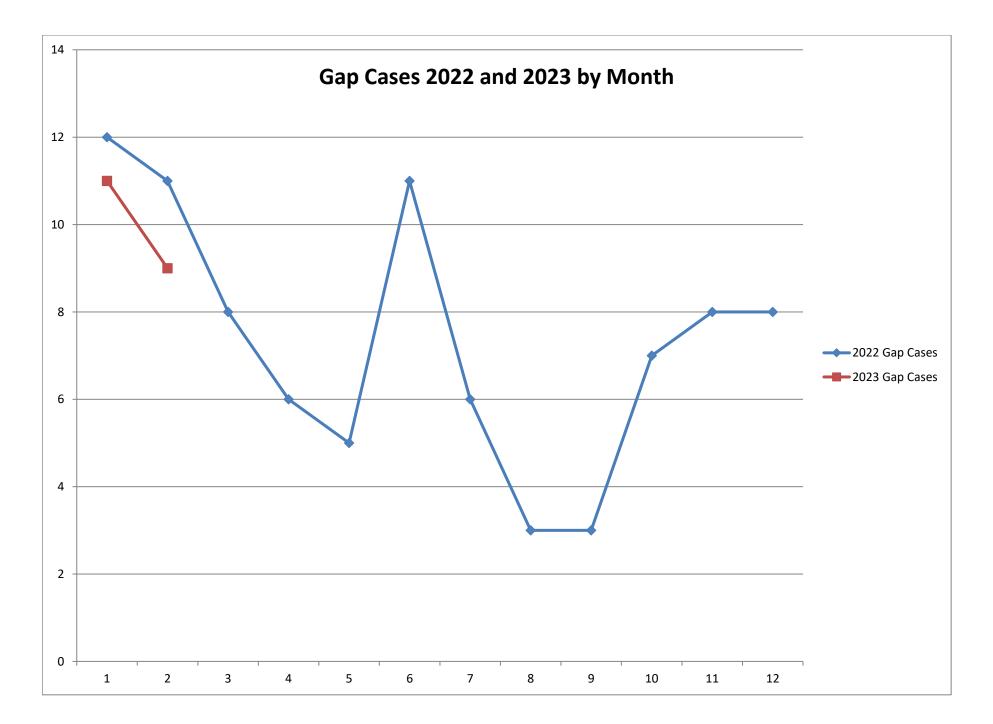

## Gap Eligible Cases February 2023

| Month     |                | 2023                   | 2023 Gap | 2023        |
|-----------|----------------|------------------------|----------|-------------|
|           | 2022 Gap Cases | 2022 Accumulated Cases | Cases    | Accumulated |
|           |                |                        |          | Cases       |
| January   | 12             | 12                     | 11       | 11          |
| February  | 11             | 23                     | 9        | 20          |
| March     | 8              | 31                     |          |             |
| April     | 6              | 37                     |          |             |
| May       | 5              | 42                     |          |             |
| June      | 11             | 53                     |          |             |
| July      | 6              | 59                     |          |             |
| August    | 3              | 62                     |          |             |
| September | 3              | 65                     |          |             |
| October   | 7              | 72                     |          |             |
| November  | 8              | 80                     |          |             |
| December  | 8              | 88                     |          |             |