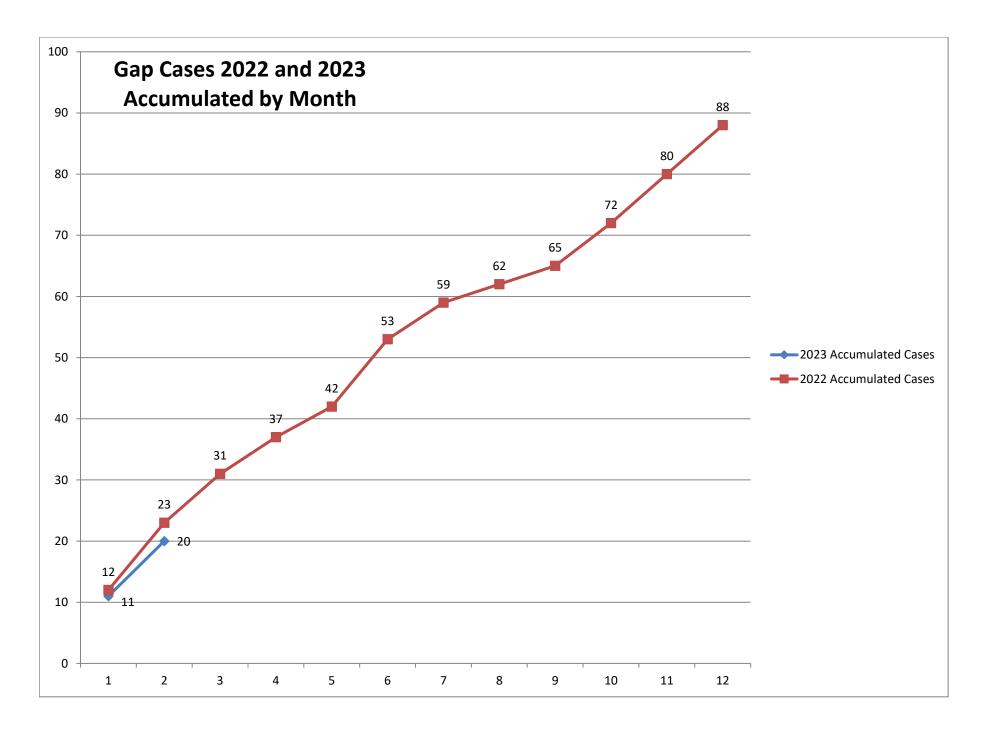

## Gap Eligible Cases February 2023

| Month     |                | 2023                   | 2023 Gap | 2023        |
|-----------|----------------|------------------------|----------|-------------|
|           | 2022 Gap Cases | 2022 Accumulated Cases | Cases    | Accumulated |
|           |                |                        |          | Cases       |
| January   | 12             | 12                     | 11       | 11          |
| February  | 11             | 23                     | 9        | 20          |
| March     | 8              | 31                     |          |             |
| April     | 6              | 37                     |          |             |
| May       | 5              | 42                     |          |             |
| June      | 11             | 53                     |          |             |
| July      | 6              | 59                     |          |             |
| August    | 3              | 62                     |          |             |
| September | 3              | 65                     |          |             |
| October   | 7              | 72                     |          |             |
| November  | 8              | 80                     |          |             |
| December  | 8              | 88                     |          |             |