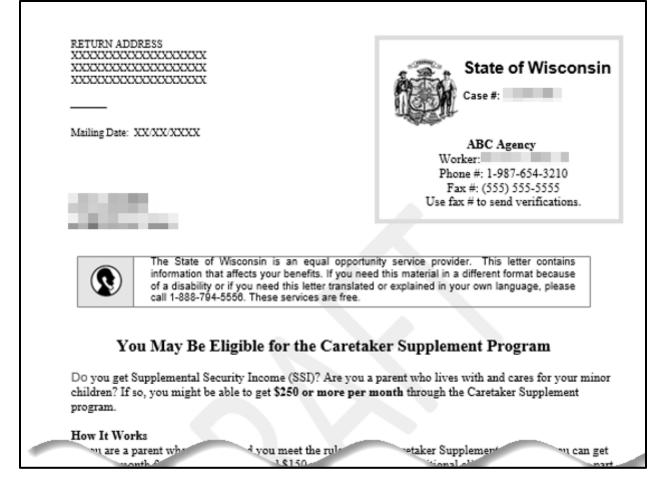

### **Correspondence Updates**

A new letter will be mailed to potentially CTS-eligible households identified in CARES.

The batch process for these letters will run every month (though only one letter will be sent to a potentially eligible household every 365 days).