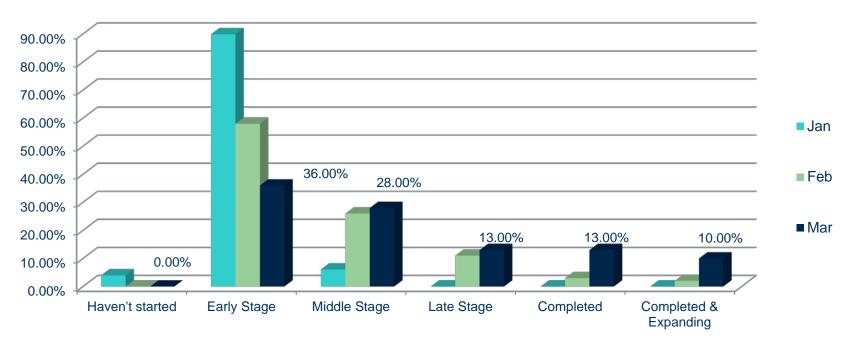

## Where at in the process?

\*Percentages shown for March only

Protecting and promoting the health and safety of the people of Wisconsin