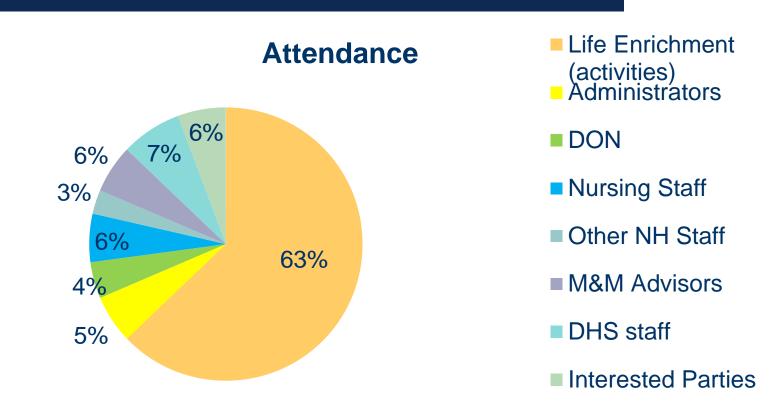

#### Attendance 3/6/2014

Protecting and promoting the health and safety of the people of Wisconsin