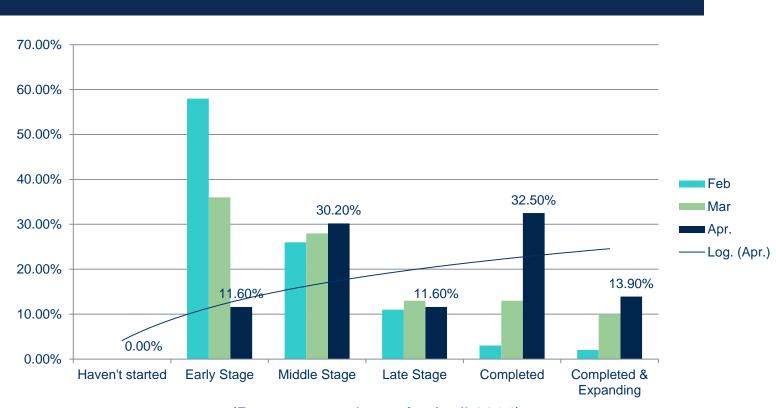

#### Where you are at in the process?

ment of Health

(Percentages shown for April 2014)

Protecting and promoting the health and safety of the people of Wisconsin