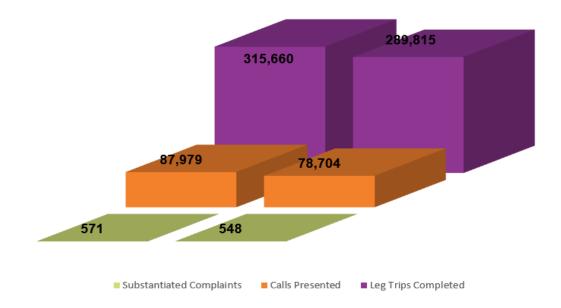

Complaints County Statistics
Total Number of Substantiated Complaints Reported by County of Trip Origination Adams Ashland Barron Bayfield Brown 14 Buffalo Burnett Calumet Chippewa Columbia 9 Crawford Dane 41 48 Dodge Door Douglas Florence 0 10 Fond Du Lac Forest Grant Green Green Lake Iowa Iron Jackson Jefferson Juneau 18 Kenosha Kewaunee La Crosse Lafayette Langlade Lincoln Manitowoc Marathon Marinette Marquette Menominee 237 Milwaukee 241 Monroe Oconto Oneida 3 15 Outagamie Ozaukee Pepin Pierce Polk Portage Price Racine 14 Richland 10 Rock Rusk Saint Croix Sauk Sawyer Shawano Sheboygan Taylor Trempealeau Vernon Vilas Walworth Washburn Washington Waukesha Waupaca Waushara Winnebago Wood No County or State Information 63 Outside of Wisconsin Substantiated Complaints Illinois Minnesota





| Month    | Substantiated Complaints | Calls Presented | Leg Trips Completed |
|----------|--------------------------|-----------------|---------------------|
| January  | 571                      | 87,979          | 315,660             |
| February | 548                      | 78,704          | 289,815             |