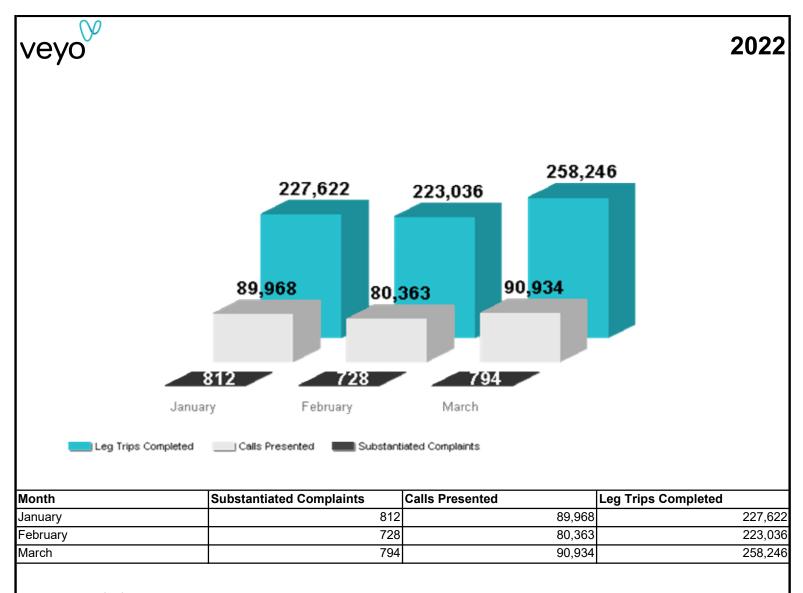

Last Updated 6/22/2022

| Wisconsin Substantiated Complaints | January | February | March |  |
|------------------------------------|---------|----------|-------|--|
|                                    | 0.40    |          | ===   |  |
| Substantiated Complaints           | 812     | 728      | 794   |  |

| eyo |                               |         |          |         |
|-----|-------------------------------|---------|----------|---------|
|     | Wisconsin Completed Trip Legs | January | February | March   |
|     |                               |         |          |         |
|     | Completed Legs                | 227,622 | 223,036  | 258,246 |