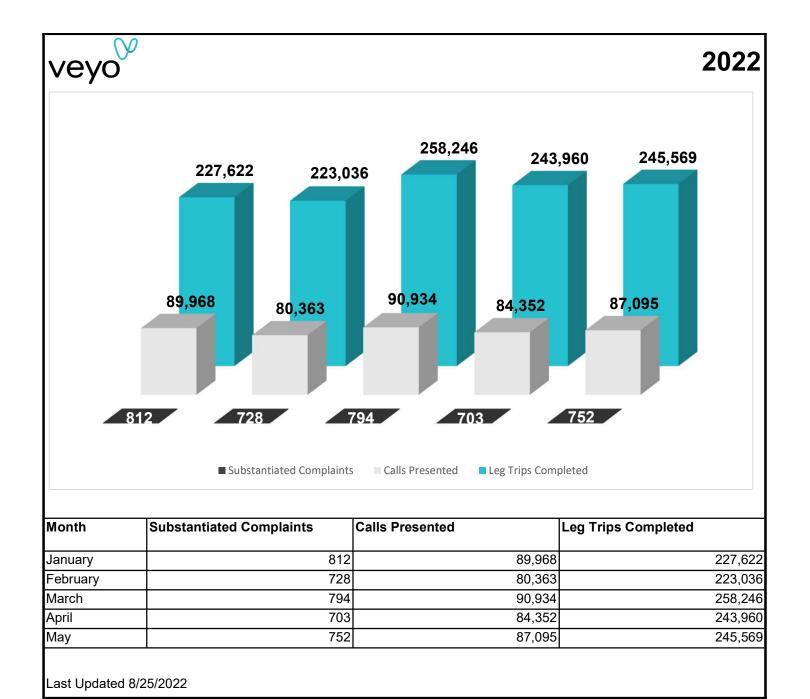

| IEMBERS                                                                                           |                                                                                                                                  | January          | February          | March             | April             | Ma        |
|---------------------------------------------------------------------------------------------------|----------------------------------------------------------------------------------------------------------------------------------|------------------|-------------------|-------------------|-------------------|-----------|
| Enrollment                                                                                        | Eliqible Members Enrolled                                                                                                        | 1,330,606        | 1,340,724         | 1,348,184         | 1,355,861         | 1,363,6   |
|                                                                                                   | Unique Members Utilizing Transport                                                                                               | 18,939           | 19,477            | 20,844            | 20,837            | 20,7      |
|                                                                                                   | Percentage of Services Usage (Completed Trip Legs/Eligible Members Enrolled)                                                     | 17.1%            | 16.6%             | 19.2%             | 18.0%             | 18.0      |
| ESERVATION                                                                                        |                                                                                                                                  | January          | February          | March             | April             | N         |
| December 20th adult                                                                               | All Completed Trib Long including Consulted Trib Long and Manches Ma Chan Trib Long                                              | 202.202          | 000.070           | 300,082           | 288.719           | 200.0     |
|                                                                                                   | All Completed Trip Legs including Cancelled Trip Legs and Member No Show Trip Legs                                               | 283,360          | 262,973           |                   | ,                 | 292,0     |
| Cancelled                                                                                         | Cancelled Trip Legs Trips Where Member Does Not Use Scheduled Service                                                            | 44,307<br>11,431 | 33,079<br>6,858   | 33,656<br>8,180   | 37,947<br>6,812   | 39,<br>6, |
|                                                                                                   | Number of Denied Trip Attempts                                                                                                   |                  | 1,065             | 1,132             | 1,183             | 1,0       |
|                                                                                                   |                                                                                                                                  | 1,334<br>6,806   | 6,688             | 7,770             | 8,241             | 9,        |
|                                                                                                   | Completed Trip Legs with less than 24 hour Notice  Completed Trip Legs Associated with a Recurring Appointment                   | 162,964          | 161,536           | 186,317           | 170,964           | 169,      |
|                                                                                                   | Completed Trip Legs Associated with a Recurring Appointment  Completed Trip Legs                                                 | 227,622          | 223,036           | 258,246           | 243,960           | 245,      |
|                                                                                                   |                                                                                                                                  | 40.400.70        | 40 700 50         | ** ***            | 45.007.50         | 45.00/    |
|                                                                                                   | Cost of Lodging Reimbursed                                                                                                       | \$2,498.78<br>84 | \$3,782.56        | \$2,288.93<br>78  | \$5,207.53        | \$5,283   |
|                                                                                                   | Number of Lodging Nights Reimbursed                                                                                              |                  | 103<br>\$1,293.08 | \$1,647.52        | 106<br>\$2,905.76 | \$4,083   |
|                                                                                                   | Cost of Meals Reimbursed  Number of Meals Reimbursed                                                                             | \$1,064.83<br>82 | \$1,293.08        | \$1,647.52<br>110 | \$2,905.76<br>214 | \$4,083   |
| · · · · · ·                                                                                       |                                                                                                                                  | <u>'</u>         | '                 |                   | '                 |           |
| RANSPORT MODE                                                                                     |                                                                                                                                  | January          | February          | March             | April             |           |
| Ambulance - ALS                                                                                   | Vehicle Equipped with Advanced Life Support                                                                                      | 344              | 335               | 383               | 420               |           |
| Ambulance - BLS                                                                                   | Vehicle Equipped with Basic Life Support                                                                                         | 630              | 802               | 810               | 1,104             |           |
|                                                                                                   | Sedan, Van, Taxi                                                                                                                 | 145,843          | 143,979           | 165,939           | 156,069           | 158.      |
| Completed By Owner Operator                                                                       | Completed Trips by Owner Operator (Including Volunteer Driver Trips)                                                             | 2,944            | 5,367             | 6,677             | 8,978             | 9.        |
| Mileage Reimbursement                                                                             | Member Self-Located Suitable Transportation and Received Mileage Reimbursement                                                   | 61,813           | 52,522            | 61,111            | 61,628            | 60,       |
| Public Transit                                                                                    | System of Public Transportation including Inter-City Bus (including Para Transit/Deviated Fixed-Route)                           | 10,917           | 14,556            | 17,182            | 9,393             | 9.        |
| Stretcher                                                                                         | Vehicle Equipped to Transport Stretcher                                                                                          | 413              | 525               | 653               | 601               |           |
| Bariatric Stretcher                                                                               | Vehicle Equipped to Transport Stretcher for Individuals with Higher Weight Requirements                                          | 45               | 14                | 23                | 54                |           |
| Wheelchair                                                                                        | Vehicle Equipped to Transport Wheelchair                                                                                         | 4,050            | 4,213             | 4,583             | 4,881             | 4.        |
|                                                                                                   | Vehicle Equipped to Transport Wheelchair for Individuals with Higher Weight Requirements                                         | 623              | 723               | 885               | 832               |           |
| Completed Legs                                                                                    | Completed Trip Legs                                                                                                              | 227,622          | 223,036           | 258,246           | 243,960           | 245       |
| ALL STATISTICS                                                                                    |                                                                                                                                  | January          | February          | March             | April             |           |
|                                                                                                   |                                                                                                                                  |                  |                   |                   |                   |           |
|                                                                                                   | Total Number of Calls Presented                                                                                                  | 89,968           | 80,363            | 90,934            | 84,352            | 87        |
|                                                                                                   | Average Time to Handle Complete Call from Live Response to Call End                                                              | 325              | 324               | 321               | 309               |           |
|                                                                                                   | Difference in Time from Caller Entering Queue and Receiving Live Response  Percentage of Calls Abandonded Prior to Live Response | 51<br>3.65%      | 61<br>4.21%       | 67<br>5.32%       | 63<br>5.06%       | 2.        |
|                                                                                                   |                                                                                                                                  | '                | ·                 |                   |                   |           |
| UALITY MANAGEMENT                                                                                 |                                                                                                                                  | January          | February          | March             | April             |           |
|                                                                                                   | Substantiated Complaints Compared to Completed Trips Issue with Veyo Agent                                                       | 99.64%           | 99.67%<br>15      | 99.69%<br>17      | 99.71%<br>14      | 99.6      |
|                                                                                                   |                                                                                                                                  | 52               | 38                |                   | 30                |           |
|                                                                                                   | Issue with Driver                                                                                                                |                  | 21                | 45                | 16                |           |
|                                                                                                   | Provider Arrived Early                                                                                                           | 8                | 0                 | 13                | 10                |           |
|                                                                                                   | Issue with Speed of Answer                                                                                                       | 134              | 125               | 125               | 138               |           |
|                                                                                                   | Provider Arrived Late  Issue with Distance of Trip                                                                               | 134              | 120               | 0                 | 138               |           |
|                                                                                                   | Issue with Distance of Trip  Issue Related to Mileage Reimbursement Claim / Process                                              | 30               | 25                | 19                | 17                |           |
|                                                                                                   | Issue Related to Mileage Reimbursement Claim / Process  Transportation Provider Did Not Arrive                                   | 429              | 377               | 461               | 385               |           |
|                                                                                                   | Veyo Unable to Locate a Vehicle or Transportation Provider Did Not Arrive                                                        | 73               | 58                | 461               | 385               |           |
| TWO VEHICLE AVAILABLE OF UTISUCCESSIUL TIP                                                        | Issue Related to Public Transit                                                                                                  | 13               | 2                 | 2                 | 0                 |           |
|                                                                                                   | Issue Resulting from Safety Concern                                                                                              | 8                | 12                | 17                | 14                |           |
| Public Transit                                                                                    | Issue Resulting from Scheduling Issue                                                                                            | 41               | 45                | 43                | 46                |           |
| Public Transit<br>Safety Concern                                                                  |                                                                                                                                  |                  | 45                | 3                 | 46<br>5           |           |
| Public Transit<br>Safety Concern<br>Scheduling Error                                              |                                                                                                                                  |                  | 4                 | 3                 |                   |           |
| Public Transit<br>Safety Concern<br>Scheduling Error<br>Technical Issue                           | Issue Resulting from Technical Issue                                                                                             | 7                |                   |                   | E                 |           |
| Public Transit<br>Safety Concern<br>Scheduling Error<br>Technical Issue<br>Vehicle Issue          | Issue Resulting from Technical Issue Issue with Vehicle                                                                          | 2                | 5                 | 1                 | 5                 |           |
| Public Transit<br>Safety Concern<br>Scheduling Error<br>Technical Issue<br>Vehicle Issue<br>Other | Issue Resulting from Technical Issue                                                                                             |                  | 5<br>0<br>728     | 1<br>0<br>794     | 5<br>1<br>703     |           |

Last Updated 8/25/2022

| Wisconsin Completed Trip Legs                         | January         | February        | March           | April           | May             |
|-------------------------------------------------------|-----------------|-----------------|-----------------|-----------------|-----------------|
| Completed Legs                                        | 227,622         | 223,036         | 258,246         | 243,960         | 245,569         |
| County Statistics Total Number of Completed Trip Legs |                 |                 | •               | · '             |                 |
| Adams                                                 | 1,424           | 1,294           | 1,378           | 1,461           | 1,426           |
| Ashland                                               | 657             | 643             | 846             | 786             | 891             |
| Barron                                                | 1,994           | 1,868           | 2,299           | 2,105           | 2,146           |
| Bayfield                                              | 264             | 194             | 300             | 259             | 286             |
| Brown                                                 | 11,042          | 10,714          | 12,325          | 11,939          | 12,196          |
| Buffalo                                               | 212             | 189             | 186             | 216             | 211             |
| Burnett<br>Calumet                                    | 492<br>493      | 451<br>492      | 586<br>617      | 583<br>607      | 689<br>635      |
| Chippewa                                              | 1,800           | 1,520           | 1,814           | 1,614           | 1,774           |
| Clark                                                 | 401             | 352             | 422             | 460             | 487             |
| Columbia                                              | 1,622           | 1,411           | 1,622           | 1,613           | 1,580           |
| Crawford                                              | 366             | 361             | 408             | 386             | 316             |
| Dane                                                  | 27,639          | 24,839          | 28,457          | 28,257          | 28,682          |
| Dodge                                                 | 2,961           | 2,749           | 3,112           | 2,938           | 3,108           |
| Door                                                  | 335<br>791      | 320<br>735      | 407             | 366<br>868      | 405<br>917      |
| Douglas<br>Dunn                                       | 791<br>947      | 917             | 1,002           | 1,208           | 1,369           |
| Eau Claire                                            | 5,465           | 5,414           | 6,073           | 5,717           | 5,851           |
| Florence                                              | 80              | 69              | 72              | 74              | 78              |
| Fond Du Lac                                           | 4,263           | 4,206           | 5,028           | 4,523           | 4,534           |
| Forest                                                | 213             | 172             | 204             | 207             | 257             |
| Grant                                                 | 867             | 900             | 986             | 898             | 943             |
| Green Lake                                            | 694<br>671      | 559<br>709      | 739<br>876      | 709<br>878      | 758             |
| Green Lake<br>lowa                                    | 340             | 332             | 303             | 421             | 818<br>358      |
| Iron                                                  | 30              | 61              | 71              | 89              | 73              |
| Jackson                                               | 773             | 843             | 963             | 943             | 1,030           |
| Jefferson                                             | 1,617           | 1,640           | 1,917           | 1,817           | 1,664           |
| Juneau                                                | 1,192           | 1,148           | 1,316           | 1,514           | 1,562           |
| Kenosha                                               | 4,057           | 4,076           | 4,565           | 4,603           | 5,021           |
| Kewaunee                                              | 213             | 204             | 196             | 190             | 213             |
| La Crosse<br>Lafayette                                | 5,641<br>190    | 5,442<br>113    | 6,145<br>165    | 5,858<br>194    | 5,896<br>185    |
| Langlade                                              | 640             | 604             | 684             | 676             | 613             |
| Lincoln                                               | 477             | 446             | 483             | 481             | 479             |
| Manitowoc                                             | 2,989           | 2,424           | 2,820           | 3,152           | 3,285           |
| Marathon                                              | 6,749           | 6,202           | 6,971           | 6,261           | 6,475           |
| Marinette                                             | 1,294           | 1,279           | 1,518           | 1,610           | 1,466           |
| Marquette                                             | 933             | 836             | 981             | 1,008           | 959             |
| Menominee                                             | 528             | 515             | 576             | 635             | 668             |
| Milwaukee<br>Monroe                                   | 73,130<br>1,293 | 76,597<br>1,441 | 87,750<br>1,712 | 78,332<br>1,598 | 77,663<br>1,479 |
| Oconto                                                | 846             | 809             | 932             | 987             | 865             |
| Oneida                                                | 1,141           | 1,135           | 1,356           | 1,495           | 1,481           |
| Outagamie                                             | 5,178           | 5,320           | 5,869           | 6,058           | 6,020           |
| Ozaukee                                               | 930             | 983             | 1,177           | 1,108           | 1,206           |
| Pepin                                                 | 166             | 178             | 222             | 178             | 193             |
| Pierce                                                | 280             | 315             | 409             | 362             | 410             |
| Polk<br>Portage                                       | 937<br>1,843    | 936<br>1,799    | 1,180<br>2,165  | 1,101<br>1,974  | 1,198<br>1,974  |
| Price                                                 | 363             | 324             | 458             | 374             | 368             |
| Racine                                                | 6,610           | 6,076           | 7,137           | 6,724           | 6,734           |
| Richland                                              | 232             | 223             | 235             | 234             | 272             |
| Rock                                                  | 7,474           | 7,096           | 7,878           | 7,765           | 7,455           |
| Rusk                                                  | 460             | 417             | 487             | 439             | 450             |
| Sauk                                                  | 2,276           | 2,139           | 2,656           | 2,523           | 2,476           |
| Sawyer                                                | 1,071           | 1,031           | 1,332           | 1,183<br>1,430  | 1,175<br>1,576  |
| Shawano<br>Sheboygan                                  | 1,546<br>3,379  | 1,343<br>3,328  | 1,511<br>3,880  | 3,965           | 3,984           |
| St Croix                                              | 808             | 725             | 917             | 973             | 1,093           |
| Taylor                                                | 637             | 603             | 727             | 665             | 710             |
| Trempealeau                                           | 302             | 368             | 357             | 297             | 276             |
| Vernon                                                | 621             | 536             | 611             | 606             | 611             |
| Vilas                                                 | 327             | 283             | 366             | 408             | 439             |
| Walworth                                              | 1,701           | 1,691           | 2,247           | 2,118           | 2,095           |
| Washburn<br>Washington                                | 455<br>2.487    | 455<br>2,305    | 556<br>2.850    | 2 550           | 556<br>2 380    |
| Washington<br>Waukesha                                | 2,487<br>6,969  | 6,803           | 2,850<br>7,959  | 2,559<br>7,784  | 2,389<br>7,703  |
| Waupaca                                               | 1,600           | 1,626           | 1,873           | 1,707           | 1,828           |
| Waushara                                              | 773             | 748             | 948             | 918             | 911             |
| Winnebago                                             | 4,927           | 4,753           | 5,760           | 5,496           | 5,544           |
| Wood                                                  | 2,886           | 2,839           | 3,311           | 3,214           | 3,382           |
| Outside of Wisconsin Completed T                      |                 |                 |                 |                 |                 |
| Illinois                                              | 103             | 83              | 99              | 118             | 92              |
| lowa<br>Michigan                                      | 22<br>43        | 13<br>28        | 12<br>22        | 12<br>42        | 13<br>49        |
| Michigan                                              | 43              | 28              |                 |                 |                 |
| Minnesota                                             | 427             | 407             | 548             | 539             | 586             |

Last Updated 8/25/2022

| Visconsin Substantiated Complaints       |             | February    | March         | April   | May    |
|------------------------------------------|-------------|-------------|---------------|---------|--------|
| Substantiated Complaints                 | 812         | 728         | 794           | 703     | 752    |
| County Statistics                        |             |             |               |         |        |
| Total Number of Substantiated Complaints | Reported by | County of 1 | rip Originati | on      |        |
| Adams                                    | 7           | 7           | 5             | 3       | 1      |
| Ashland                                  | 0           | 3           | 2             | 0       | 3      |
| Barron<br>Bayfield                       | 1 0         | 3           | 5<br>1        | 3<br>0  | 6      |
| Brown                                    | 23          | 17          | 13            | 29      | 28     |
| Buffalo                                  | 0           | 1           | 0             | 0       | 0      |
| Burnett                                  | 1           | 0           | 3             | 2       | 3      |
| Calumet                                  | 0           | 0           | 0             | 1       | 0      |
| Chippewa<br>Clark                        | 2           | 2           | 10<br>1       | 1 2     | 3<br>5 |
| Columbia                                 | 10          | 2           | 5             | 3       | 1      |
| Crawford                                 | 2           | 3           | 0             | 0       | 0      |
| Dane                                     | 53          | 57          | 63            | 52      | 70     |
| Dodge                                    | 10          | 8           | 4             | 3       | 4      |
| Door                                     | 1           | 1           | 3             | 1       | 2      |
| Douglas                                  | 1           | 2           | 6             | 11<br>6 | 3      |
| Dunn<br>Eau Claire                       | 4           | 7           | 8             | 3       | 3      |
| Florence                                 | 2           | 0           | 0             | 0       | 0      |
| Fond Du Lac                              | 9           | 7           | 5             | 14      | 2      |
| Forest                                   | 0           | 0           | 0             | 0       | 2      |
| Grant                                    | 8           | 2           | 5             | 1       | 4      |
| Green                                    | 1           | 2           | 2             | 3       | 4      |
| Green Lake                               | 1           | 1           | 1             | 4       | 0      |
| owa<br>ron                               | 2           | 0           | 0             | 0       | 1 2    |
| ron<br>Jackson                           | 1           | 1           | 3             | 1       | 1      |
| Jeckson                                  | 4           | 9           | 13            | 8       | 10     |
| Juneau                                   | 3           | 6           | 2             | 2       | 1      |
| Kenosha                                  | 25          | 26          | 32            | 32      | 30     |
| Kewaunee                                 | 1           | 0           | 0             | 1       | 2      |
| _a Crosse                                | 7           | 10          | 9             | 1       | 1      |
| afayette                                 | 0           | 0           | 0             | 0       | 0      |
| _anglade<br>_incoln                      | 1           | 1 4         | 1 2           | 0       | 0      |
| Jincoin<br>Manitowoc                     | 1           | 0           | 2             | 4       | 2      |
| Marathon                                 | 9           | 7           | 9             | 6       | 6      |
| Marinette                                | 6           | 9           | 4             | 1       | 4      |
| Marquette                                | 4           | 4           | 0             | 2       | 1      |
| Menominee                                | 0           | 1           | 0             | 1       | 0      |
| Milwaukee                                | 388         | 323         | 332           | 293     | 343    |
| Monroe                                   | 1           | 2           | 3             | 1       | 0      |
| Oconto                                   | 1           | 2           | 1             | 1       | 2      |
| Oneida<br>Outogomio                      | 4           | 2           | 1             | 3       | 1      |
| Outagamie<br>Ozaukee                     | 3 2         | 10<br>7     | 12<br>4       | 9       | 21     |
| Dzaukee<br>Pepin                         | 1           | 0           | 1             | 0       | 0      |
| Pierce                                   | 5           | 5           | 12            | 1       | 2      |
| Polk                                     | 0           | 5           | 4             | 2       | 3      |
| Portage                                  | 3           | 2           | 3             | 3       | 2      |
| Price                                    | 1           | 0           | 0             | 1       | 0      |
| Racine                                   | 36          | 29          | 21            | 36      | 30     |
| Richland                                 | 1           | 0           | 0             | 0       | 0      |
| Rock<br>Rusk                             | 12          | 23          | 38            | 25      | 28     |
| Rusk<br>Sauk                             | 11          | 3           | 5             | 2<br>4  | 1<br>5 |
| Sawyer                                   | 1           | 1           | 2             | 3       | 3      |
| Shawano                                  | 7           | 4           | 3             | 4       | 3      |
| Sheboygan                                | 5           | 4           | 9             | 2       | 6      |
| St Croix                                 | 1           | 3           | 5             | 3       | 0      |
| Гауlor                                   | 0           | 3           | 0             | 2       | 0      |
| Frempealeau                              | 1           | 1           | 2             | 0       | 0      |
| Vernon (iles                             | 0           | 2           | 4<br>2        | 0       | 1      |
| Vilas<br>Valworth                        | 8           | 4           | 7             | 1 9     | 9      |
| Washburn                                 | 3           | 1           | 5             | 1       | 2      |
| Vashington                               | 7           | 5           | 7             | 1       | 5      |
| Vaukesha                                 | 45          | 28          | 36            | 20      | 23     |
| Vaupaca                                  | 10          | 7           | 5             | 6       | 7      |
| Waushara                                 | 0           | 0           | 3             | 3       | 2      |
| Vinnebago                                | 9           | 14          | 6             | 18      | 8      |
| Nood                                     | 9           | 8           | 10            | 11      | 8      |
| Outside of Wisconsin Substantiated Con   |             | 61          |               |         |        |
|                                          | 0           | 0           | 1             | 0       | 0      |
|                                          | ^           | ام          |               |         |        |
| owa                                      | 0           | 0           | 0             | 0       |        |
| owa<br>Michigan                          | 2           | 3           | 0             | 1 4     | 1      |
| owa                                      |             |             |               | 1       |        |