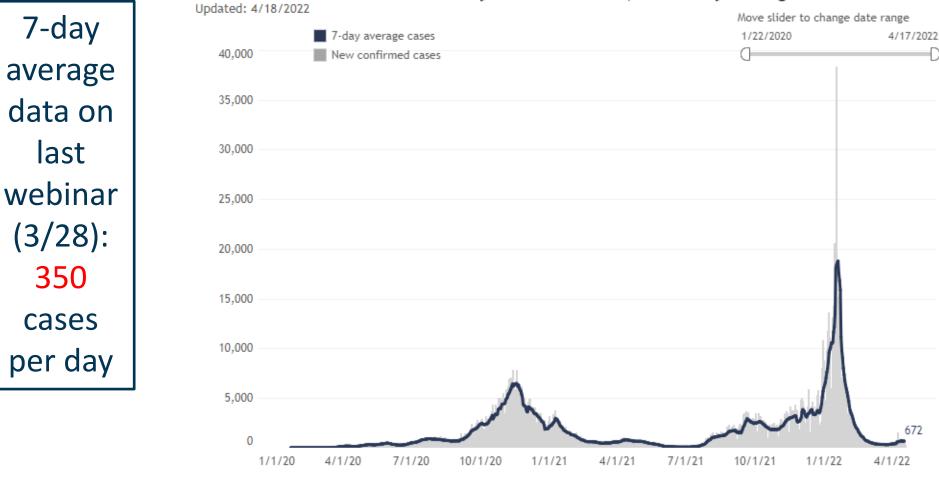

### New COVID-19 Cases

#### 7-day average of 672 cases per day (4/18/22)

New confirmed COVID-19 cases by date confirmed, and 7-day average

Source: https://www.dhs.wisconsin.gov/covid-19/cases.htm