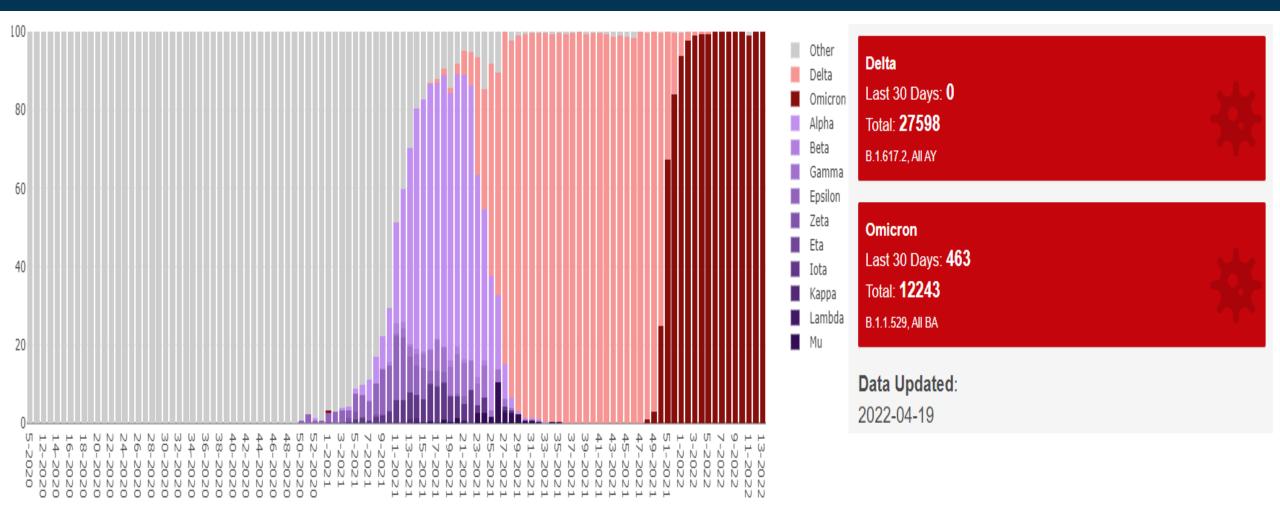

New confirmed COVID-19 cases by date confirmed, and 7-day average

Source: https://www.dhs.wisconsin.gov/covid-19/cases.htm

### Percent Test Positivity

#### 7-day percent positive by test, total tests by day

7-day average of 5.9% positive tests per day (4/18/22)



Updated: 4/18/2022

Source: https://www.dhs.wisconsin.gov/covid-19/data.htm

#### Cases Among Age Groups

#### Confirmed cases by age group by date of symptom onset or diagnosis



### **Outbreak Investigations**

Number of facility-wide investigations by setting type and month reported Updated: 4/20/2022



## Testing data compared to last month



Source: https://www.dhs.wisconsin.gov/covid-19/data.htm

## **COVID-19 Community Levels in Wisconsin**

CDC COVID-19 Community Levels Updated: 4/15/2022



#### Variant Update



### **Hospital Capacity**



## Vaccination **Data Update**



2/20

2

11

5 2/14 2/28 3/14 8 4/11 4/25 5/9 22 9/9



Source: https://www.dhs.wisconsin.gov/covid-19/vaccine-data.htm

56,070

6/20 7/4 7/18

37,882 43,022 56,810

87 8/15 8/20 9/12

9/28

0/10

0/24

1/21 12/5 2/19 12 1/16 8 2/13

117

\*Current week may be incomplete.

22

34,598 24,023









View more data on racial and ethnic disparities in Wisconsin

## Testing updates

- Tests can be ordered through <u>Wisconsin COVID-19 Collection</u> <u>Supplies Request</u> web portal.
- The ordering process remains the same.
- Free at-home test available at: <u>https://www.covid.gov/tests</u>

## Recommendations



# Masking in Shelters

- Regardless of vaccination or booster status all clients, staff, and volunteers should wear