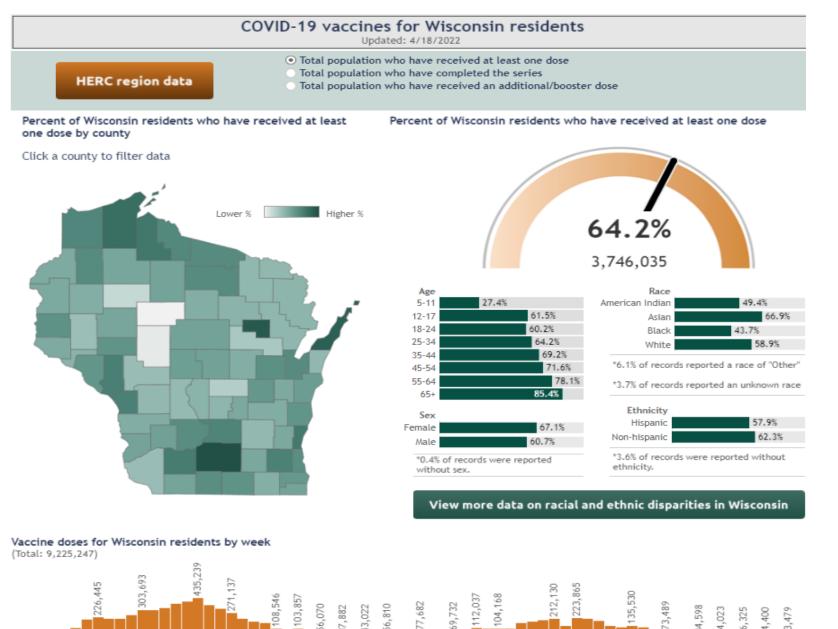

## Vaccination **Data Update**

2/20

2

11

5 2/14 2/28 3/14 8 4/11 4/25 5/9 22 9/9

Source: https://www.dhs.wisconsin.gov/covid-19/vaccine-data.htm

56,070

6/20 7/4 7/18

37,882 43,022 56,810

87 8/15 8/20 9/12

9/28

0/10

0/24

1/21 12/5 2/19 12 1/16 8 2/13

117

\*Current week may be incomplete.

22

34,598 24,023

View more data on racial and ethnic disparities in Wisconsin