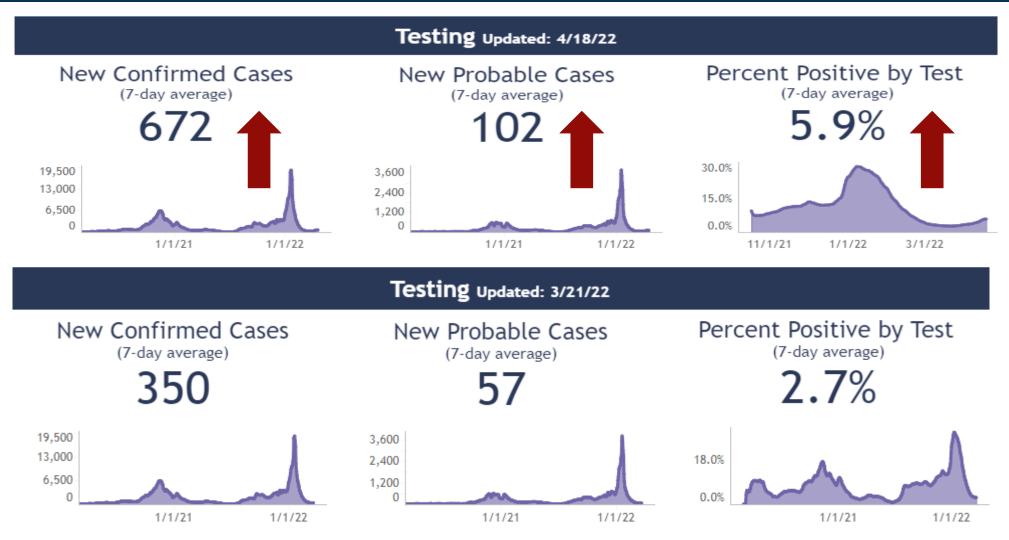

## Testing data compared to last month

Source: https://www.dhs.wisconsin.gov/covid-19/data.htm

#### 7-day average of 672 cases per day (4/18/22)

New confirmed COVID-19 cases by date confirmed, and 7-day average

Source: https://www.dhs.wisconsin.gov/covid-19/cases.htm

#### 7-day percent positive by test, total tests by day

7-day average of 5.9% positive tests per day (4/18/22)

Updated: 4/18/2022

Source: https://www.dhs.wisconsin.gov/covid-19/data.htm