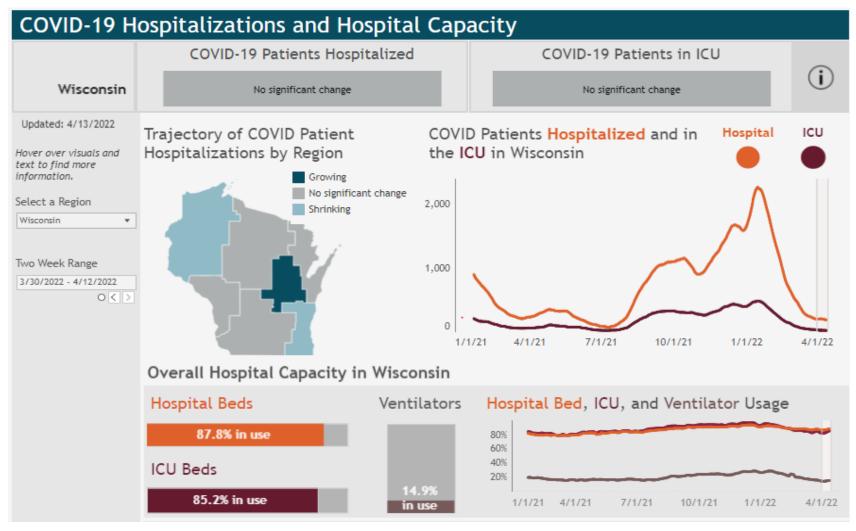

s by date confirmed, and 7-day average

Source: https://www.dhs.wisconsin.gov/covid-19/cases.htm

### Percent Test Positivity

#### 7-day percent positive by test, total tests by day

7-day average of 5.9% positive tests per day (4/18/22)



Updated: 4/18/2022

Source: https://www.dhs.wisconsin.gov/covid-19/data.htm

#### Cases Among Age Groups

#### Confirmed cases by age group by date of symptom onset or diagnosis



### **Outbreak Investigations**

Number of facility-wide investigations by setting type and month reported Updated: 4/20/2022



## Testing data compared to last month



Source: https://www.dhs.wisconsin.gov/covid-19/data.htm

## **COVID-19 Community Levels in Wisconsin**

CDC COVID-19 Community Levels Updated: 4/15/2022



#### Variant Update



### **Hospital Capacity**



## Vaccination **Data Update**



2/20

2

11

5 2/14 2/28 3/14 8 4/11 4/25 5/9 22 9/9



Source: https://www.dhs.wisconsin.gov/covid-19/vaccine-data.htm

56,070

6/20 7/4 7/18

37,882 43,022 56,810

87 8/15 8/20 9/12

9/28

0/10

0/24

1/21 12/5 2/19 12 1/16 8 2/13

117

\*Current week may be incomplete.

22

34,598 24,023









View more data on racial and ethnic disparities in Wisconsin

## Testing updates

- Tests can be ordered through <u>Wisconsin COVID-19 Collection</u> <u>Supplies Request</u> web portal.
- The ordering process remains the same.
- Free at-home test available at: <u>https://www.covid.gov/tests</u>

## Recommendations



# Masking in Shelters

- Regardless of vaccination or booster status all clients, staff, and volunteers should wear a well-fitting mask.
- Clien