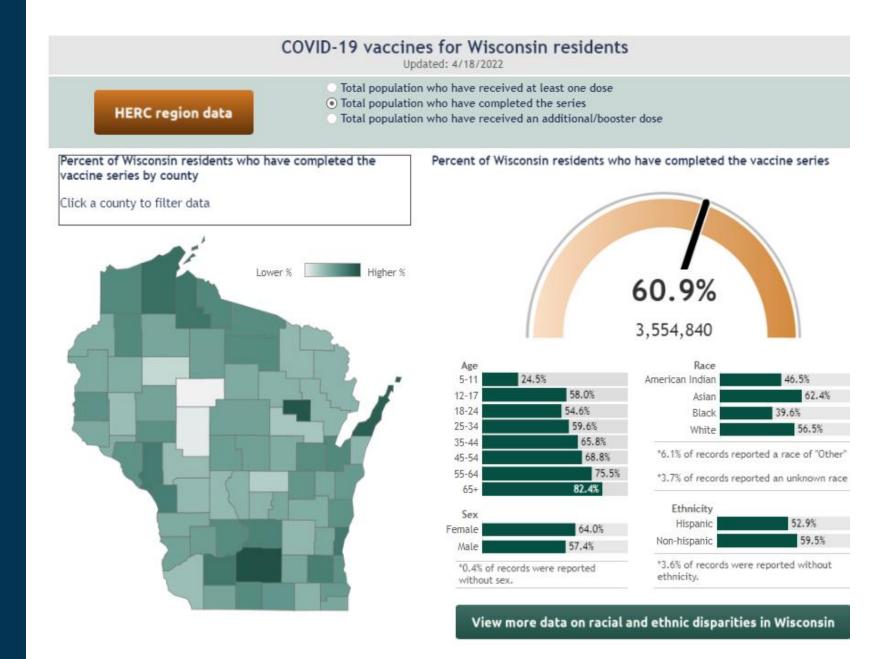

## Vaccination **Data Update**

2/20

2

11

5 2/14 2/28 3/14 8 4/11 4/25 5/9 22 9/9

Source: https://www.dhs.wisconsin.gov/covid-19/vaccine-data.htm

56,070

6/20 7/4 7/18

37,882 43,022 56,810

87 8/15 8/20 9/12

9/28

0/10

0/24

1/21 12/5 2/19 12 1/16 8 2/13

117

\*Current week may be incomplete.

22

34,598 24,023

View more data on racial and ethnic disparities in Wisconsin