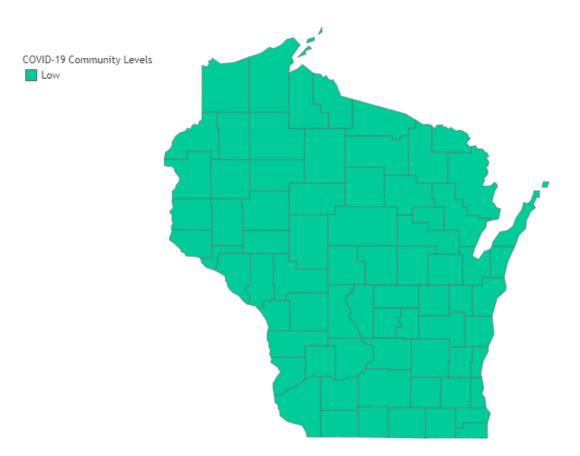

## **COVID-19 Community Levels in Wisconsin**

CDC COVID-19 Community Levels Updated: 4/15/2022