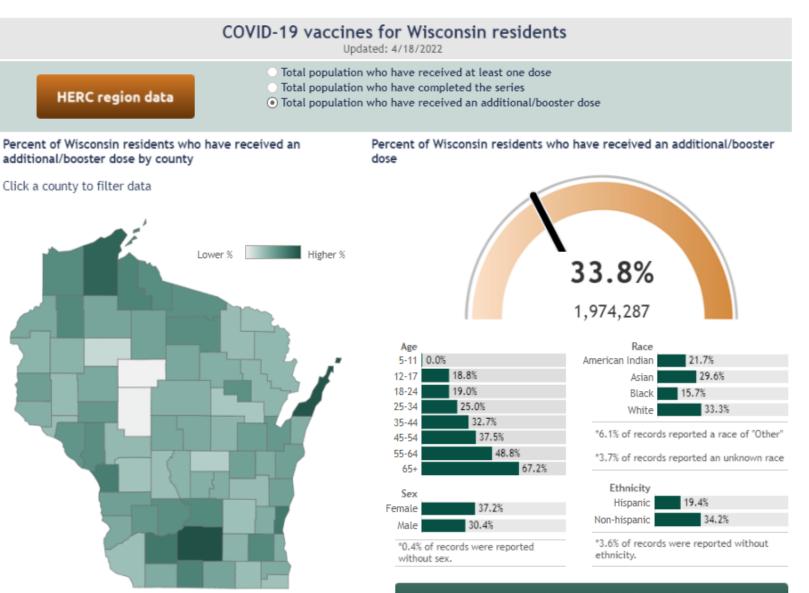

## Vaccination **Data Update**

2/20

2

11

5 2/14 2/28 3/14 8 4/11 4/25 5/9 22 9/9

Source: https://www.dhs.wisconsin.gov/covid-19/vaccine-data.htm

56,070

6/20 7/4 7/18

37,882 43,022 56,810

87 8/15 8/20 9/12

9/28

0/10

0/24

1/21 12/5 2/19 12 1/16 8 2/13

117

\*Current week may be incomplete.

22

34,598 24,023

View more data on racial and ethnic disparities in Wisconsin

Vaccinations: : https://www.dhs.wisconsin.gov/covid-19/vaccine-data.htm