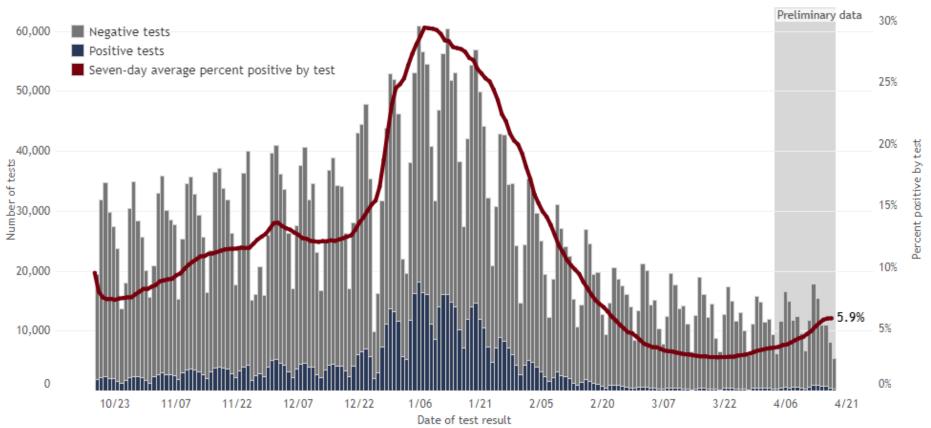

### Percent Test Positivity

#### 7-day percent positive by test, total tests by day

7-day average of 5.9% positive tests per day (4/18/22)

Updated: 4/18/2022

Source: https://www.dhs.wisconsin.gov/covid-19/data.htm