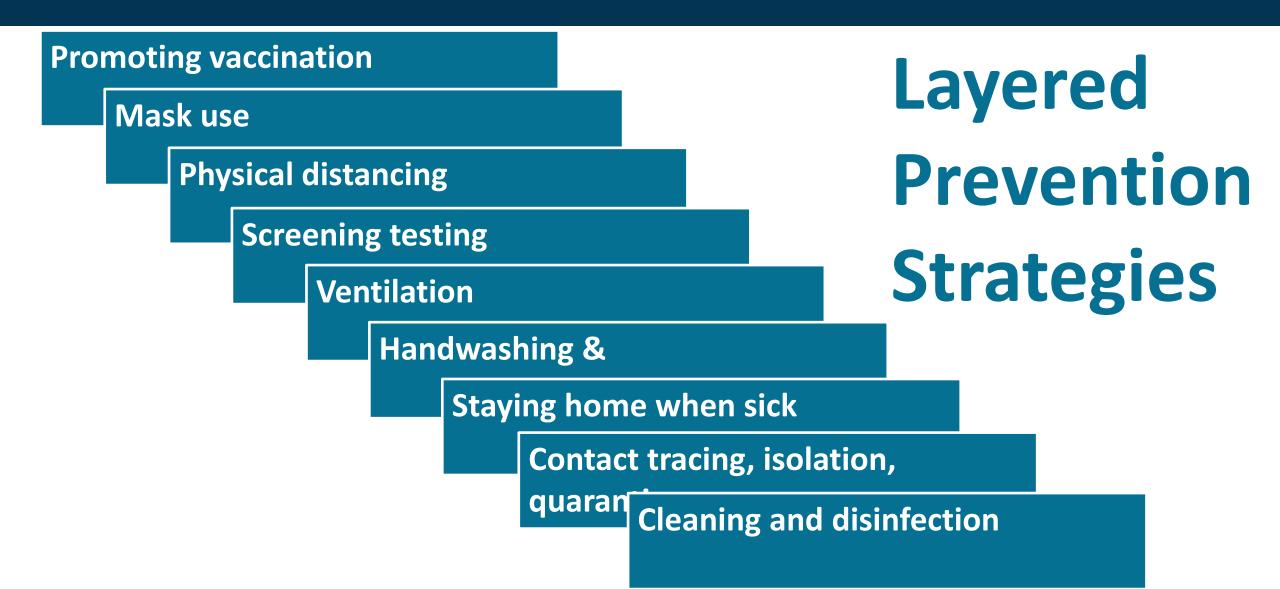

## Recommendations

# Masking in Shelters

- Regardless of vaccination or booster status all clients, staff, and volunteers should wear a well-fitting mask.
- Clients do not need to wear masks in their room or on their bed/mat (in shared sleeping areas).
- Disposable or washable masks can be used.
- CDC is reviewing guidance masking is subject to change.