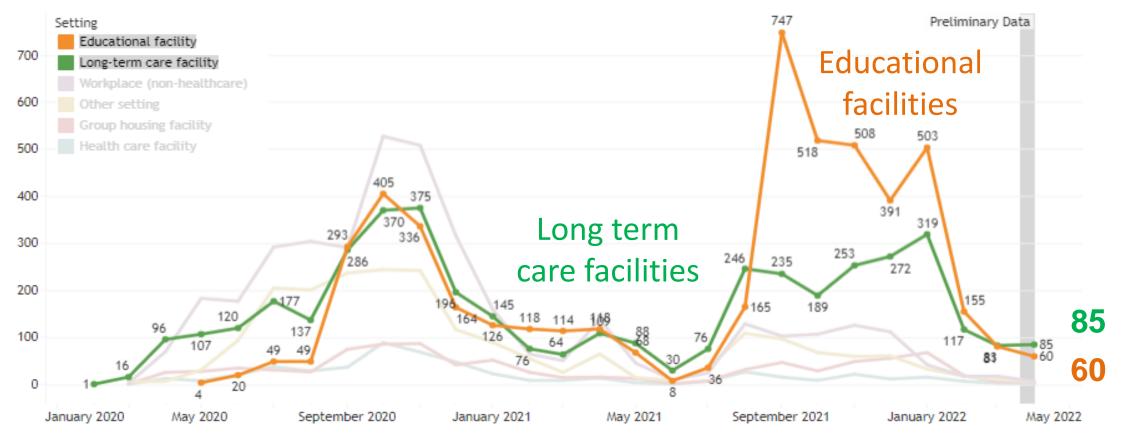

### **Outbreak Investigations**

Number of facility-wide investigations by setting type and month reported Updated: 4/20/2022