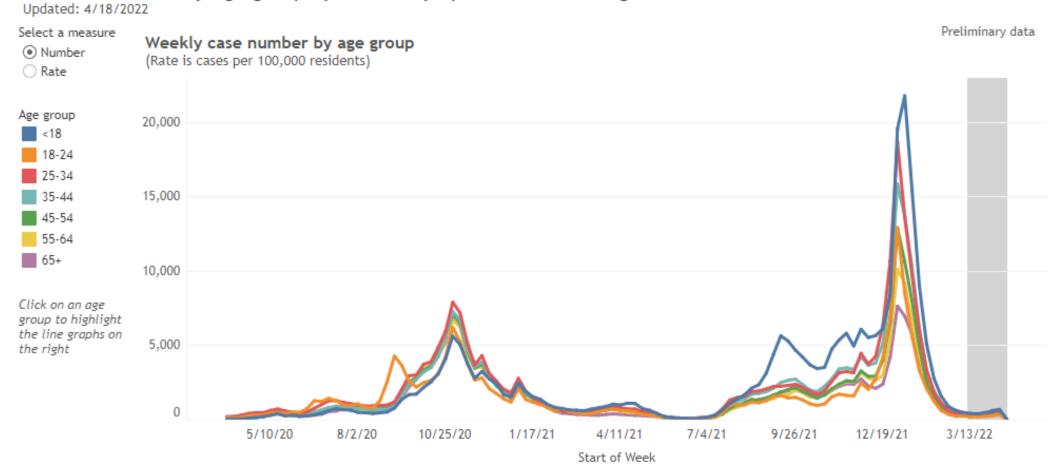

#### Cases Among Age Groups

#### Confirmed cases by age group by date of symptom onset or diagnosis