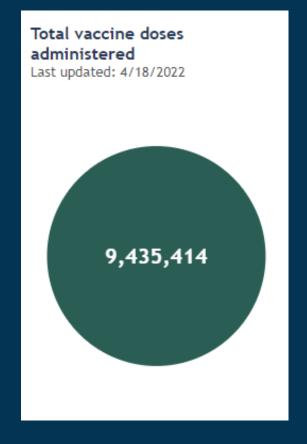

## Vaccination **Data Update**

2/20

2

11

5 2/14 2/28 3/14 8 4/11 4/25 5/9 22 9/9

Source: https://www.dhs.wisconsin.gov/covid-19/vaccine-data.htm

56,070

6/20 7/4 7/18