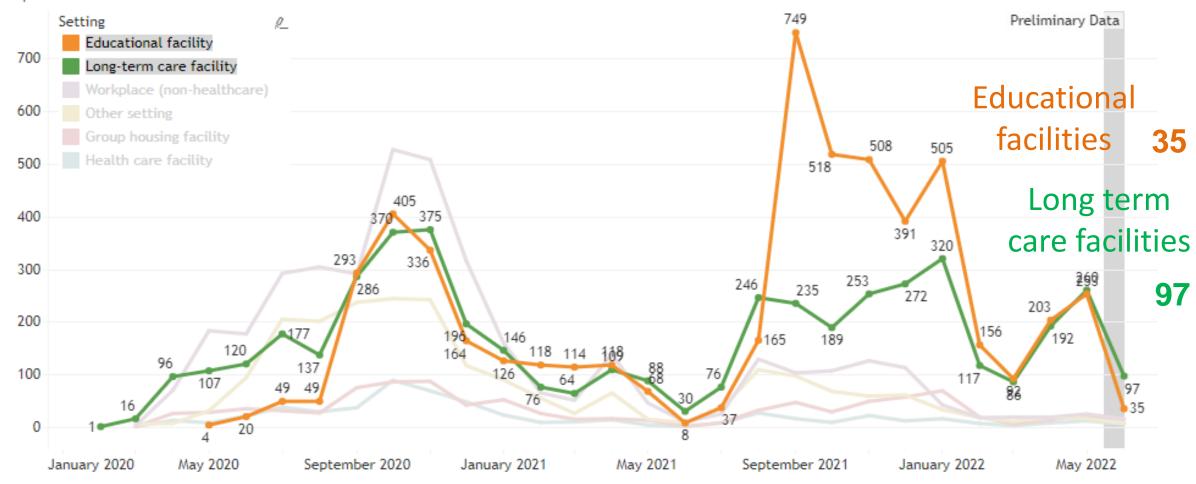

#### Outbreak Investigations

Number of facility-wide investigations by setting type and month reported
Updated: 6/15/2022

Source: https://www.dhs.wisconsin.gov/covid-19/investigations.htm