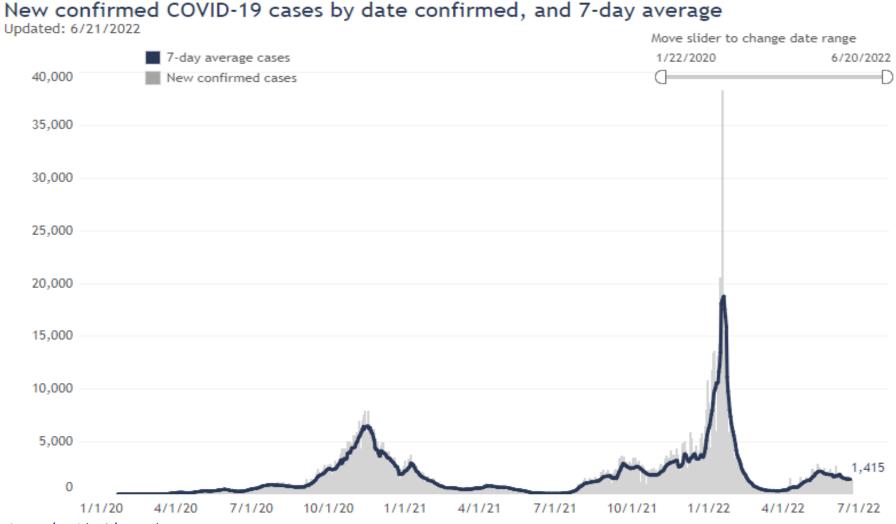

#### New COVID-19 Cases

7-day average of 1,415 cases per day (6/21/22)

7-day average data on last webinar (5/17): 2,149 cases per day

Source: <a href="https://www.dhs.wisconsin.gov/covid-19/cases.htm">https://www.dhs.wisconsin.gov/covid-19/cases.htm</a>