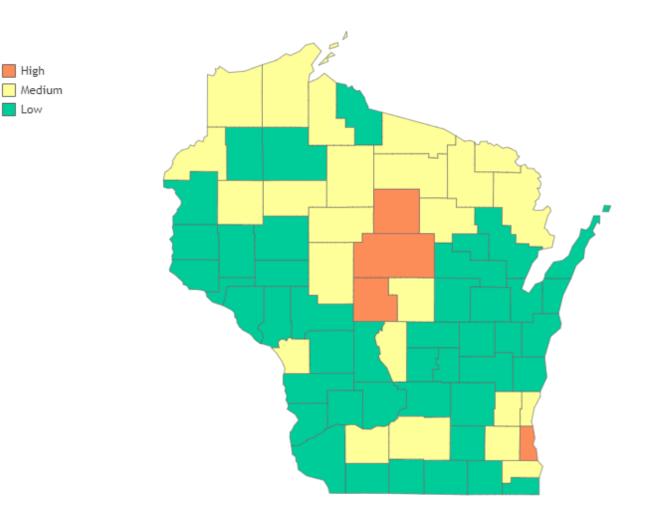

#### CDC Community Levels

High: 4 Medium: 24 Low: 44

Updated: 6/17/2022

Source: https://www.dhs.wisconsin.gov/covid-19/data.htm