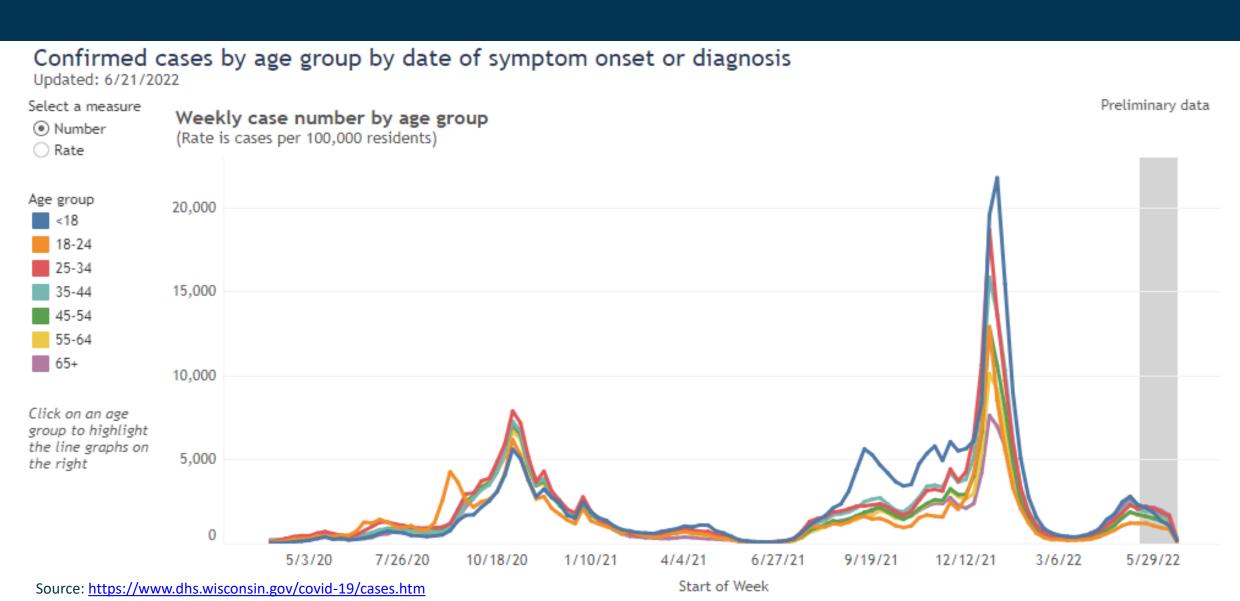

# COVID-19 Updates: Homelessness Forum

Deepti Ravikumar, MPH
Epidemiologist, WI Department of Health Services
COVID-19 Recovery and Response Team

#### New COVID-19 Cases

7-day average of 1,415 cases per day (6/21/22)

7-day average data on last webinar (5/17): 2,149 cases per day



Source: <a href="https://www.dhs.wisconsin.gov/covid-19/cases.htm">https://www.dhs.wisconsin.gov/covid-19/cases.htm</a>

#### Percent Test Positivity

7-day average of 11.5% positive tests per day (6/21)

7-day percent positive by test, total tests by day



Source: <a href="https://www.dhs.wisconsin.gov/covid-19/data.htm">https://www.dhs.wisconsin.gov/covid-19/data.htm</a>

#### Cases Among Age Groups



#### Outbreak Investigations

Number of facility-wide investigations by setting type and month reported
Updated: 6/15/2022



Source: https://www.dhs.wisconsin.gov/covid-19/investigations.htm

#### Testing data compared to last month



#### CDC Community Levels

High: 4 Medium: 24 Low: 44



Updated: 6/17/2022



Source: https://www.dhs.wisconsin.gov/covid-19/data.htm

#### Variant Update

Proportion of Variants

Variants of Concern

Variants Being Monitored

#### Search Variants



Proportion of sequenced strains that are variants of concern (red) and variants being monitored (purple), over time by sample collection date.

Delta

Last 30 Days: 0

Total: 27763

B.1.617.2, All AY

Omicron

Last 30 Days: 668

Total: 17192

B.1.1.529, All BA

Data Updated:

2022-06-22

Source: https://data