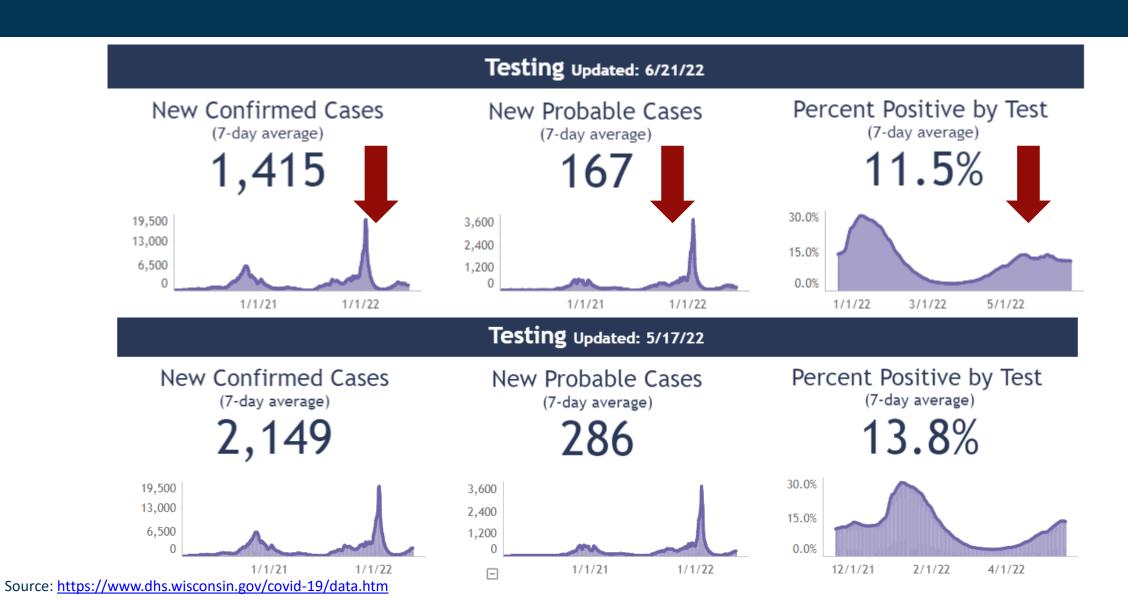

#### New COVID-19 Cases

7-day average of 1,415 cases per day (6/21/22)

7-day average data on last webinar (5/17): 2,149 cases per day

Source: <a href="https://www.dhs.wisconsin.gov/covid-19/cases.htm">https://www.dhs.wisconsin.gov/covid-19/cases.htm</a>

#### Percent Test Positivity

7-day average of 11.5% positive tests per day (6/21)

7-day percent positive by test, total tests by day

Source: <a href="https://www.dhs.wisconsin.gov/covid-19/data.htm">https://www.dhs.wisconsin.gov/covid-19/data.htm</a>

#### Testing data compared to last month