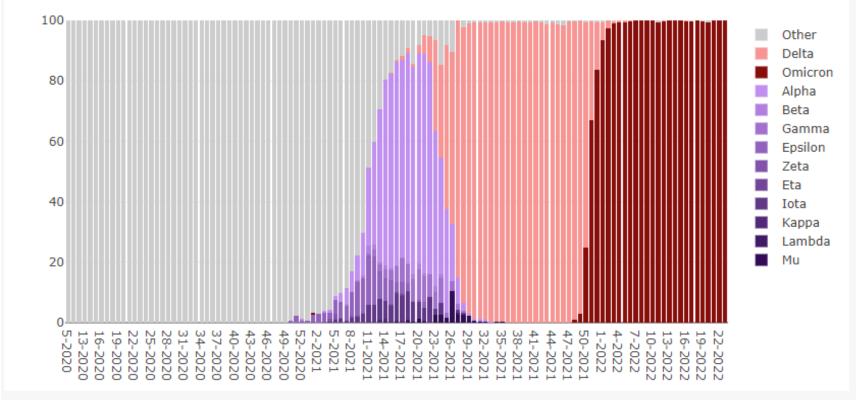

#### Variant Update

Proportion of Variants

Variants of Concern

Variants Being Monitored

#### Search Variants

Proportion of sequenced strains that are variants of concern (red) and variants being monitored (purple), over time by sample collection date.

Delta

Last 30 Days: 0

Total: 27763

B.1.617.2, All AY

Omicron

Last 30 Days: 668

Total: 17192

B.1.1.529, All BA

Data Updated:

2022-06-22

Source: https://dataportal.slh.wisc.edu/