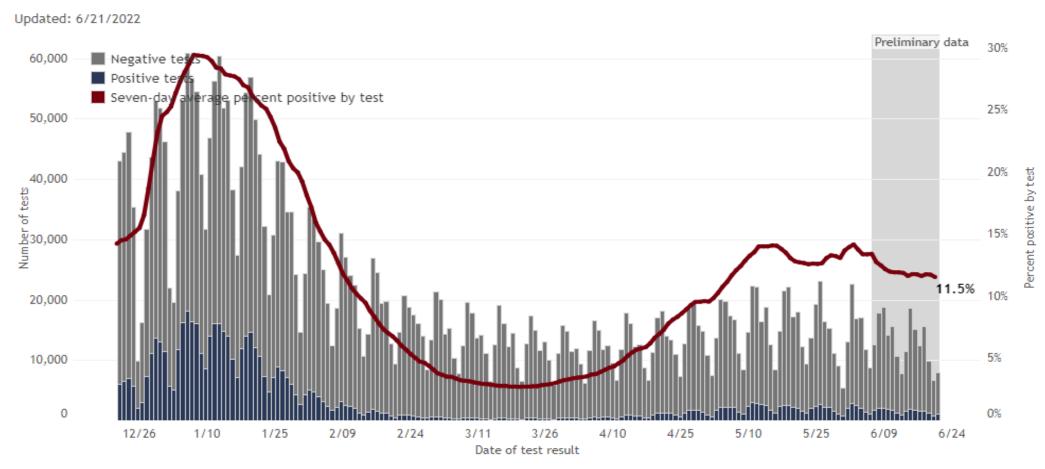

#### Percent Test Positivity

7-day average of 11.5% positive tests per day (6/21)

7-day percent positive by test, total tests by day

Source: <a href="https://www.dhs.wisconsin.gov/covid-19/data.htm">https://www.dhs.wisconsin.gov/covid-19/data.htm</a>

#### Testing data compared to last month