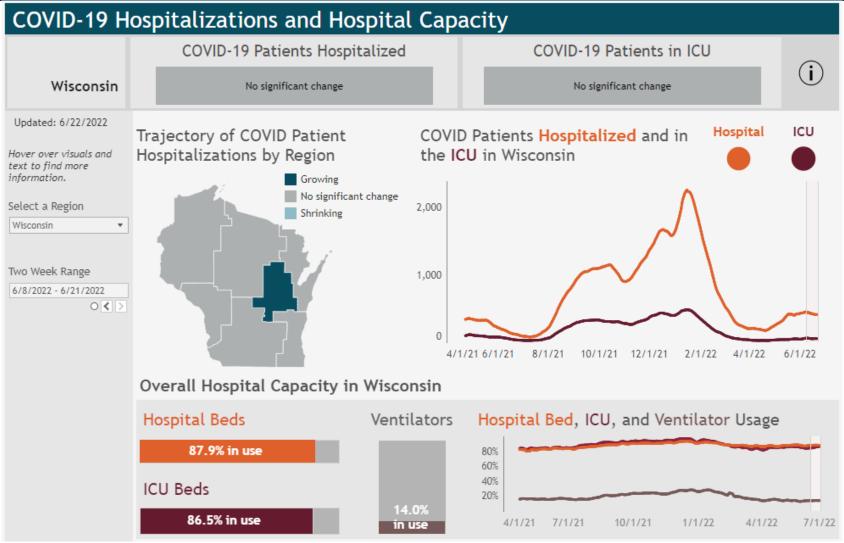

#### **Hospital Capacity**

Source: https://www.dhs.wisconsin.gov/covid-19/hosp-data.htm