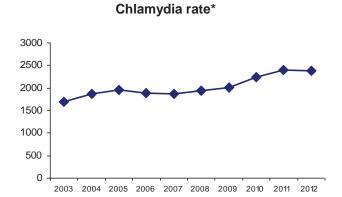

#### Wisconsin sexually transmitted disease surveillance report, 2013 Persons 20-24 years of age

|                        | Chlamydia* |         |        | G     | onorrhea* |        |       | Syphilis* |        | Total* |         |        |  |
|------------------------|------------|---------|--------|-------|-----------|--------|-------|-----------|--------|--------|---------|--------|--|
|                        | Cases      | Percent | Rate** | Cases | Percent   | Rate** | Cases | Percent   | Rate** | Cases  | Percent | Rate** |  |
| Total                  |            |         |        |       |           |        |       |           |        |        |         |        |  |
| Total                  | 9,344      | 100.0%  | 2,378  | 1,515 | 100.0%    | 386    | 45    | 100.0%    | 11     | 10,907 | 100.0%  | 2,776  |  |
| Sex                    |            |         |        |       |           |        |       |           |        |        |         |        |  |
| Male                   | 2,712      | 29.0%   | 1,357  | 697   | 46.0%     | 349    | 32    | 71.1%     | 16     | 3,441  | 31.5%   | 1,721  |  |
| Female                 | 6,627      | 70.9%   | 3,434  | 818   | 54.0%     | 424    | 13    | 28.9%     | 7      | 7,461  | 68.4%   | 3,866  |  |
| Unknown                | 5          | 0.1%    | -      | 0     | 0.0%      | -      | 0     | 0.0%      | -      | 5      | 0.0%    | -      |  |
| Race                   |            |         |        |       |           |        |       |           |        |        |         |        |  |
| White                  | 4,303      | 46.1%   | 1,236  | 310   | 20.5%     | 89     | 13    | 28.9%     | 4      | 4,628  | 42.4%   | 1,329  |  |
| African American       | 2,474      | 26.5%   | 8,281  | 849   | 56.0%     | 2,842  | 28    | 62.2%     | 94     | 3,351  | 30.7%   | 11,217 |  |
| American Indian        | 143        | 1.5%    | 2,838  | 21    | 1.4%      | 417    | 0     | 0.0%      | 0      | 164    | 1.5%    | 3,255  |  |
| Asian/Pacific Islander | 115        | 1.2%    | 1,172  | 13    | 0.9%      | 133    | 0     | 0.0%      | 0      | 129    | 1.2%    | 1,315  |  |
| Other                  | 241        | 2.6%    |        | 24    | 1.6%      | -      | 0     | 0.0%      | -      | 265    | 2.4%    |        |  |
| Unknown                | 2,063      | 22.1%   | -      | 298   | 19.7%     | -      | 4     | 8.9%      | -      | 2,365  | 21.7%   | -      |  |
| Hispanic ethnicity     |            |         |        |       |           |        |       |           |        |        |         |        |  |
| Hispanic               | 515        | 5.5%    | 2,359  | 39    | 2.6%      | 179    | 5     | 11.1%     | 23     | 559    | 5.1%    | 2,561  |  |
| Not Hispanic           | 5,446      | 58.3%   | 1,468  | 856   | 56.5%     | 231    | 40    | 88.9%     | 11     | 6,345  | 58.2%   | 1,710  |  |
| Unknown                | 3,347      | 35.8%   | -      | 619   | 40.9%     | -      | 0     | 0.0%      | -      | 3,966  | 36.4%   | -      |  |
| Age                    |            |         |        |       |           |        |       |           |        |        |         |        |  |
| 0-4                    | 0          | 0.0%    | _      | 0     | 0.0%      | _      | 0     | 0.0%      | _      | 0      | 0.0%    | _      |  |
| 5-9                    | 0          | 0.0%    | _      | 0     | 0.0%      | _      | 0     | 0.0%      | _      | 0      | 0.0%    | _      |  |
| 10-14                  | 0          | 0.0%    | _      | 0     | 0.0%      | _      | 0     | 0.0%      | _      | 0      | 0.0%    | _      |  |
| 15-19                  | 0          | 0.0%    | _      | 0     | 0.0%      | _      | 0     | 0.0%      | _      | 0      | 0.0%    | _      |  |
| 20-24                  | 9,344      | 100.0%  | 2,378  | 1,515 | 100.0%    | 386    | 45    | 100.0%    | 11     | 10,907 | 100.0%  | 2,776  |  |
| 25-29                  | 0,044      | 0.0%    | -      | 0     | 0.0%      | -      | 0     | 0.0%      |        | 0      | 0.0%    | 2,770  |  |
| 30-34                  | 0          | 0.0%    | _      | 0     | 0.0%      | _      | 0     | 0.0%      | _      | 0      | 0.0%    | _      |  |
| 35-39                  | 0          | 0.0%    | _      | 0     | 0.0%      | _      | 0     | 0.0%      | _      | 0      | 0.0%    | _      |  |
| 40-44                  | 0          | 0.0%    | _      | 0     | 0.0%      | _      | 0     | 0.0%      | _      | 0      | 0.0%    | _      |  |
| 45-49                  | 0          | 0.0%    | _      | 0     | 0.0%      | _      | 0     | 0.0%      | _      | 0      | 0.0%    | _      |  |
| 50+                    | 0          | 0.0%    | _      | 0     | 0.0%      | _      | 0     | 0.0%      | _      | 0      | 0.0%    | _      |  |
| Unknown                | 0          | 0.0%    | -      | 0     | 0.0%      | -      | 0     | 0.0%      | -      | 0      | 0.0%    | -      |  |
| Region of residence    |            |         |        |       |           |        |       |           |        |        |         |        |  |
| Northeastern           | 1,563      | 16.7%   | 2,017  | 144   | 9.5%      | 186    | 3     | 6.7%      | 4      | 1,711  | 15.7%   | 2,207  |  |
| Northern               | 479        | 5.1%    | 1,510  | 18    | 1.2%      | 57     | 0     | 0.0%      | 0      | 497    | 4.6%    | 1,566  |  |
| Southeastern           | 4,750      | 50.8%   | 3,569  | 1,168 | 77.1%     | 878    | 30    | 66.7%     | 23     | 5,948  | 54.5%   | 4,469  |  |
| Southern               | 1,608      | 17.2%   | 1,802  | 1,166 | 10.3%     | 175    | 9     | 20.0%     | 10     | 1,775  | 16.3%   | 1,990  |  |
| Western                | 935        | 10.0%   | 1,524  | 28    | 1.8%      | 46     | 3     | 6.7%      | 5      | 966    | 8.9%    | 1,575  |  |
| Unknown                | 933        | 0.1%    | 1,024  | 1     | 0.1%      | 40     | 0     | 0.0%      | -      | 10     | 0.1%    | 1,373  |  |
| GIRIOWII               | 9          | U. 170  | -      | ı     | U. 170    | -      | U     | 0.070     | -      | 10     | U. 170  | -      |  |