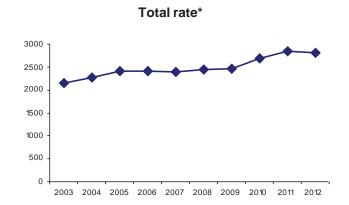

| 1,593 | 399   | 8      | 2     | 9,083  | 2,275 |  |
| 2005 | 7,780 | 1,951     | 1,796 | 450   | 11     | 3     | 9,587  | 2,404 |  |
| 2006 | 7,512 | 1,890     | 2,073 | 522   | 17     | 4     | 9,602  | 2,416 |  |
| 2007 | 7,355 | 1,873     | 2,004 | 510   | 23     | 6     | 9,382  | 2,390 |  |
| 2008 | 7,628 | 1,942     | 1,931 | 492   | 30     | 8     | 9,589  | 2,441 |  |
| 2009 | 7,919 | 2,016     | 1,743 | 444   | 33     | 8     | 9,695  | 2,468 |  |
| 2010 | 8,808 | 2,242     | 1,722 | 438   | 44     | 11    | 10,574 | 2,691 |  |
| 2011 | 9,455 | 2,407     | 1,648 | 419   | 39     | 10    | 11,142 | 2,836 |  |
| 2012 | 9,365 | 2,384     | 1,583 | 403   | 56     | 14    | 11,004 | 2,801 |  |
| 2013 | 9,344 | 2,349     | 1,515 | 386   | 45     | 11    | 10,907 | 2,776 |  |









<sup>\*</sup> Cases per 100,000 population.

# Wisconsin sexually transmitted disease surveillance report, 2013 Syphilis cases by disease stage Persons 20-24 years of age

|                    | Primary |         |       | Secondary |         |       | E     | arly latent |       | Early total** |         |      |
|--------------------|---------|---------|-------|-----------|---------|-------|-------|-------------|-------|---------------|---------|------|
|                    | Cases   | Percent | Rate* | Cases     | Percent | Rate* | Cases | Percent     | Rate* | Cases         | Percent | Rate |
| Total              |         |         |       |           |         |       |       |             |       |               |         |      |
| Total              | 10      | 100.0%  | 2.5   |