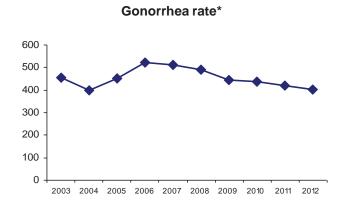

#### Wisconsin sexually transmitted disease surveillance report, 2013 Persons 20-24 years of age

|                        | Chlamydia* |         |        | G     | onorrhea* |        |       | Syphilis* |        | Total* |         |        |  |
|------------------------|------------|---------|--------|-------|-----------|--------|-------|-----------|--------|--------|---------|--------|--|
|                        | Cases      | Percent | Rate** | Cases | Percent   | Rate** | Cases | Percent   | Rate** | Cases  | Percent | Rate** |  |
| Total                  |            |         |        |       |           |        |       |           |        |        |         |        |  |
| Total                  | 9,344      | 100.0%  | 2,378  | 1,515 | 100.0%    | 386    | 45    | 100.0%    | 11     | 10,907 | 100.0%  | 2,776  |  |
| Sex                    |            |         |        |       |           |        |       |           |        |        |         |        |  |
| Male                   | 2,712      | 29.0%   | 1,357  | 697   | 46.0%     | 349    | 32    | 71.1%     | 16     | 3,441  | 31.5%   | 1,721  |  |
| Female                 | 6,627      | 70.9%   | 3,434  | 818   | 54.0%     | 424    | 13    | 28.9%     | 7      | 7,461  | 68.4%   | 3,866  |  |
| Unknown                | 5          | 0.1%    | -      | 0     | 0.0%      | -      | 0     | 0.0%      | -      | 5      | 0.0%    | -      |  |
| Race                   |            |         |        |       |           |        |       |           |        |        |         |        |  |
| White                  | 4,303      | 46.1%   | 1,236  | 310   | 20.5%     | 89     | 13    | 28.9%     | 4      | 4,628  | 42.4%   | 1,329  |  |
| African American       | 2,474      | 26.5%   | 8,281  | 849   | 56.0%     | 2,842  | 28    | 62.2%     | 94     | 3,351  | 30.7%   | 11,217 |  |
| American Indian        | 143        | 1.5%    | 2,838  | 21    | 1.4%      | 417    | 0     | 0.0%      | 0      | 164    | 1.5%    | 3,255  |  |
| Asian/Pacific Islander | 115        | 1.2%    | 1,172  | 13    | 0.9%      | 133    | 0     | 0.0%      | 0      | 129    | 1.2%    | 1,315  |  |
| Other                  | 241        | 2.6%    |        | 24    | 1.6%      | -      | 0     | 0.0%      | -      | 265    | 2.4%    |        |  |
| Unknown                | 2,063      | 22.1%   | -      | 298   | 19.7%     | -      | 4     | 8.9%      | -      | 2,365  | 21.7%   | -      |  |
| Hispanic ethnicity     |            |         |        |       |           |        |       |           |        |        |         |        |  |
| Hispanic               | 515        | 5.5%    | 2,359  | 39    | 2.6%      | 179    | 5     | 11.1%     | 23     | 559    | 5.1%    | 2,561  |  |
| Not Hispanic           | 5,446      | 58.3%   | 1,468  | 856   | 56.5%     | 231    | 40    | 88.9%     | 11     | 6,345  | 58.2%   | 1,710  |  |
| Unknown                | 3,347      | 35.8%   | -      | 619   | 40.9%     | -      | 0     | 0.0%      | -      | 3,966  | 36.4%   | -      |  |
| Age                    |            |         |        |       |           |        |       |           |        |        |         |        |  |
| 0-4                    | 0          | 0.0%    | _      | 0     | 0.0%      | _      | 0     | 0.0%      | _      | 0      | 0.0%    | _      |  |
| 5-9                    | 0          | 0.0%    | _      | 0     | 0.0%      | _      | 0     | 0.0%      | _      | 0      | 0.0%    | _      |  |
| 10-14                  | 0          | 0.0%    | _      | 0     | 0.0%      | _      | 0     | 0.0%      | _      | 0      | 0.0%    | _      |  |
| 15-19                  | 0          | 0.0%    | _      | 0     | 0.0%      | _      | 0     | 0.0%      | _      | 0      | 0.0%    | _      |  |
| 20-24                  | 9,344      | 100.0%  | 2,378  | 1,515 | 100.0%    | 386    | 45    | 100.0%    | 11     | 10,907 | 100.0%  | 2,776  |  |
| 25-29                  | 0,044      | 0.0%    | -      | 0     | 0.0%      | -      | 0     | 0.0%      |        | 0      | 0.0%    | 2,770  |  |
| 30-34                  | 0          | 0.0%    | _      | 0     | 0.0%      | _      | 0     | 0.0%      | _      | 0      | 0.0%    | _      |  |
| 35-39                  | 0          | 0.0%    | _      | 0     | 0.0%      | _      | 0     | 0.0%      | _      | 0      | 0.0%    | _      |  |
| 40-44                  | 0          | 0.0%    | _      | 0     | 0.0%      | _      | 0     | 0.0%      | _      | 0      | 0.0%    | _      |  |
| 45-49                  | 0          | 0.0%    | _      | 0     | 0.0%      | _      | 0     | 0.0%      | _      | 0      | 0.0%    | _      |  |
| 50+                    | 0          | 0.0%    | _      | 0     | 0.0%      | _      | 0     | 0.0%      | _      | 0      | 0.0%    | _      |  |
| Unknown                | 0          | 0.0%    | -      | 0     | 0.0%      | -      | 0     | 0.0%      | -      | 0      | 0.0%    | -      |  |
| Region of residence    |            |         |        |       |           |        |       |           |        |        |         |        |  |
| Northeastern           | 1,563      | 16.7%   | 2,017  | 144   | 9.5%      | 186    | 3     | 6.7%      | 4      | 1,711  | 15.7%   | 2,207  |  |
| Northern               | 479        | 5.1%    | 1,510  | 18    | 1.2%      | 57     | 0     | 0.0%      | 0      | 497    | 4.6%    | 1,566  |  |
| Southeastern           | 4,750      | 50.8%   | 3,569  | 1,168 | 77.1%     | 878    | 30    | 66.7%     | 23     | 5,948  | 54.5%   | 4,469  |  |
| Southern               | 1,608      | 17.2%   | 1,802  | 1,166 | 10.3%     | 175    | 9     | 20.0%     | 10     | 1,775  | 16.3%   | 1,990  |  |
| Western                | 935        | 10.0%   | 1,524  | 28    | 1.8%      | 46     | 3     | 6.7%      | 5      | 966    | 8.9%    | 1,575  |  |
| Unknown                | 933        | 0.1%    | 1,024  | 1     | 0.1%      | 40     | 0     | 0.0%      | -      | 10     | 0.1%    | 1,373  |  |
| GIRIOWII               | 9          | U. 170  | -      | ı     | U. 170    | -      | U     | 0.070     | -      | 10     | U. 170  | -      |  |