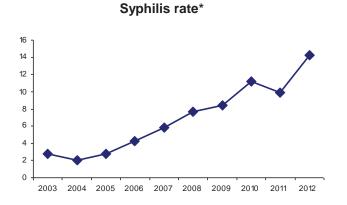

#### Wisconsin sexually transmitted disease surveillance report, 2013 Persons 20-24 years of age

|                        | Chlamydia* |         |        | G     | onorrhea* |        |       | Syphilis* |        | Total* |         |        |  |
|------------------------|------------|---------|--------|-------|-----------|--------|-------|-----------|--------|--------|---------|--------|--|
|                        | Cases      | Percent | Rate** | Cases | Percent   | Rate** | Cases | Percent   | Rate** | Cases  | Percent | Rate** |  |
| Total                  |            |         |        |       |           |        |       |           |        |        |         |        |  |
| Total                  | 9,344      | 100.0%  | 2,378  | 1,515 | 100.0%    | 386    | 45    | 100.0%    | 11     | 10,907 | 100.0%  | 2,776  |  |
| Sex                    |            |         |        |       |           |        |       |           |        |        |         |        |  |
| Male                   | 2,712      | 29.0%   | 1,357  | 697   | 46.0%     | 349    | 32    | 71.1%     | 16     | 3,441  | 31.5%   | 1,721  |  |
| Female                 | 6,627      | 70.9%   | 3,434  | 818   | 54.0%     | 424    | 13    | 28.9%     | 7      | 7,461  | 68.4%   | 3,866  |  |
| Unknown                | 5          | 0.1%    | -      | 0     | 0.0%      | -      | 0     | 0.0%      | -      | 5      | 0.0%    | -      |  |
| Race                   |            |         |        |       |           |        |       |           |        |        |         |        |  |
| White                  | 4,303      | 46.1%   | 1,236  | 310   | 20.5%     | 89     | 13    | 28.9%     | 4      | 4,628  | 42.4%   | 1,329  |  |
| African American       | 2,474      | 26.5%   | 8,281  | 849   | 56.0%     | 2,842  | 28    | 62.2%     | 94     | 3,351  | 30.7%   | 11,217 |  |
| American Indian        | 143        | 1.5%    | 2,838  | 21    | 1.4%      | 417    | 0     | 0.0%      | 0      | 164    | 1.5%    | 3,255  |  |
| Asian/Pacific Islander | 115        | 1.2%    | 1,172  | 13    | 0.9%      | 133    | 0     | 0.0%      | 0      | 129    | 1.2%    | 1,315  |  |
| Other                  | 241        | 2.6%    |        | 24    | 1.6%      | -      | 0     | 0.0%      | -      | 265    | 2.4%    |        |  |
| Unknown                | 2,063      | 22.1%   | -      | 298   | 19.7%     | -      | 4     | 8.9%      | -      | 2,365  | 21.7%   | -      |  |
| Hispanic ethnicity     |            |         |        |       |           |        |       |           |        |        |         |        |  |
| Hispanic               | 515        | 5.5%    | 2,359  | 39    | 2.6%      | 179    | 5     | 11.1%     | 23     | 559    | 5.1%    | 2,561  |  |
| Not Hispanic           | 5,446      | 58.3%   | 1,468  | 856   | 56.5%     | 231    | 40    | 88.9%     | 11     | 6,345  | 58.2%   | 1,710  |  |
| Unknown                | 3,347      | 35.8%   | -      | 619   | 40.9%     | -      | 0     | 0.0%      | -      | 3,966  | 36.4%   | -      |  |
| Age                    |            |         |        |       |           |        |       |           |        |        |         |        |  |
| 0-4                    | 0          | 0.0%    | _      | 0     | 0.0%      | _      | 0     | 0.0%      | _      | 0      | 0.0%    | _      |  |
| 5-9                    | 0          | 0.0%    | _      | 0     | 0.0%      | _      | 0     | 0.0%      | _      | 0      | 0.0%    | _      |  |
| 10-14                  | 0          | 0.0%    | _      | 0     | 0.0%      | _      | 0     | 0.0%      | _      | 0      | 0.0%    | _      |  |
| 15-19                  | 0          | 0.0%    | _      | 0     | 0.0%      | _      | 0     | 0.0%      | _      | 0      | 0.0%    | _      |  |
| 20-24                  | 9,344      | 100.0%  | 2,378  | 1,515 | 100.0%    | 386    | 45    | 100.0%    | 11     | 10,907 | 100.0%  | 2,776  |  |
| 25-29                  | 0,044      | 0.0%    | -      | 0     | 0.0%      | -      | 0     | 0.0%      |        | 0      | 0.0%    | 2,770  |  |
| 30-34                  | 0          | 0.0%    | _      | 0     | 0.0%      | _      | 0     | 0.0%      | _      | 0      | 0.0%    | _      |  |
| 35-39                  | 0          | 0.0%    | _      | 0     | 0.0%      | _      | 0     | 0.0%      | _      | 0      | 0.0%    | _      |  |
| 40-44                  | 0          | 0.0%    | _      | 0     | 0.0%      | _      | 0     | 0.0%      | _      | 0      | 0.0%    | _      |  |
| 45-49                  | 0          | 0.0%    | _      | 0     | 0.0%      | _      | 0     | 0.0%      | _      | 0      | 0.0%    | _      |  |
| 50+                    | 0          | 0.0%    | _      | 0     | 0.0%      | _      | 0     | 0.0%      | _      | 0      | 0.0%    | _      |  |
| Unknown                | 0          | 0.0%    | -      | 0     | 0.0%      | -      | 0     | 0.0%      | -      | 0      | 0.0%    | -      |  |
| Region of residence    |            |         |        |       |           |        |       |           |        |        |         |        |  |
| Northeastern           | 1,563      | 16.7%   | 2,017  | 144   | 9.5%      | 186    | 3     | 6.7%      | 4      | 1,711  | 15.7%   | 2,207  |  |
| Northern               | 479        | 5.1%    | 1,510  | 18    | 1.2%      | 57     | 0     | 0.0%      | 0      | 497    | 4.6%    | 1,566  |  |
| Southeastern           | 4,750      | 50.8%   | 3,569  | 1,168 | 77.1%     | 878    | 30    | 66.7%     | 23     | 5,948  | 54.5%   | 4,469  |  |
| Southern               | 1,608      | 17.2%   | 1,802  | 1,166 | 10.3%     | 175    | 9     | 20.0%     | 10     | 1,775  | 16.3%   | 1,990  |  |
| Western                | 935        | 10.0%   | 1,524  | 28    | 1.8%      | 46     | 3     | 6.7%      | 5      | 966    | 8.9%    | 1,575  |  |
| Unknown                | 933        | 0.1%    | 1,024  | 1     | 0.1%      | 40     | 0     | 0.0%      | -      | 10     | 0.1%    | 1,373  |  |
| GIRIOWII               | 9          | U. 170  | -      | ı     | U. 170    | -      | U     | 0.070     | -      | 10     | U. 170  | -      |  |