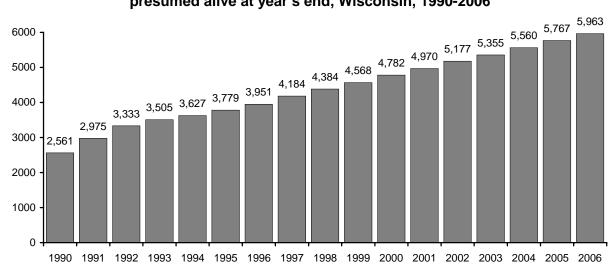

### Wisconsin AIDS/HIV Surveillance Summary

Cases reported 1983 through 12/31/06

|                                            |                    | ulative |       | 2001-2005 |                 | d in 2006 |       | ned alive |
|--------------------------------------------|--------------------|---------|-------|-----------|-----------------|-----------|-------|-----------|
| 4                                          | Year of the second | Percent |       | Percent   | 2,552.71 (5.65) | Percent   | 93.7  | Percen    |
| Total cases                                | 9,523              | 100.0%  | 1,878 | 100.0%    | 408             | 100.0%    | 5,963 | 100.09    |
| Current disease category                   |                    |         |       |           |                 |           |       |           |
| AIDS                                       | 6,407              | 67.3%   | 909   | 48.4%     | 160             | 39.2%     | 3,099 | 52.09     |
| Non-AIDS                                   | 3,116              | 32.7%   | 969   | 51.6%     | 248             | 60.8%     | 2,864 | 48.09     |
| Risk Exposure Categories                   |                    |         |       |           |                 |           |       |           |
| Men who have sex with men (MSM)            | 4,964              | 52.1%   | 856   | 45.6%     | 194             | 47.5%     | 2.839 | 47.69     |
| Injecting drug use (IDU)                   | 1,376              | 14.4%   | 196   | 10.4%     | 27              | 6.6%      | 807   | 13.5      |
| MSM and IDU                                | 660                | 6.9%    | 124   | 6.6%      | 17              | 4.2%      | 402   | 6.7       |
| Hemophilia/Coagulation disorder            | 120                | 1.3%    | 3     | 0.2%      | 0               | 0.0%      | 43    | 0.7       |
| High-risk heterosexual contact             | 1,151              | 12.1%   | 291   | 15.5%     | 39              | 9.6%      | 873   | 14.69     |
| Transfusion-associated                     |                    |         | 291   | 0.4%      | 0               | 0.0%      | 27    | 0.5       |
| Mother with/at risk                        | 81                 | 0.9%    | 25    | 1.3%      | 1               | 0.2%      | 67    | 1.1       |
| Undetermined                               | 85                 | 11.4%   | 375   | 20.0%     | 130             | 31.9%     | 905   | 15.29     |
|                                            | 1,086              | . 11.4% | 3/5   | 20.0%     | 130             | 31.9%     | 905   | 15.2      |
| Gender                                     |                    |         |       |           |                 |           |       |           |
| Female                                     | 1,578              | 16.6%   | 413   | 22.0%     | 71              | 17.4%     | 1,177 | 19.7      |
| Male                                       | 7,945              | 83.4%   | 1,465 | 78.0%     | 337             | 82.6%     | 4,786 | 80.39     |
| Unknown                                    | 0                  | 0.0%    | 0     | 0.0%      | 0               | 0.0%      | 0     | 0.0       |
| Race/Ethnicity                             |                    |         |       |           |                 |           |       |           |
| White                                      | 5,320              | 55.9%   | 880   | 46.9%     | 208             | 51.0%     | 2,962 | 49.79     |
| Black                                      | 3,167              | 33.3%   | 706   | 37.6%     | 133             | 32.6%     | 2,247 | 37.79     |
| Hispanic                                   | 871                | 9.1%    | 250   | 13.3%     | 50              | 12.3%     | 637   | 10.79     |
| Asian/Pacific Islander                     | 62                 | 0.7%    | 17    | 0.9%      | 11              | 2.7%      | 51    | 0.99      |
| American Indian                            | 88                 | 0.9%    | 16    | 0.9%      | 3               | 0.7%      | 51    | 0.9       |
| Multi-racial                               | 9                  | 0.1%    | 7     | 0.4%      | 2               | 0.5%      | 9     | 0.29      |
| Unknown                                    | 6                  | 0.1%    | 2     | 0.1%      | 1               | 0.2%      | 6     | 0.19      |
| Age at diagnosis*                          |                    |         |       |           |                 |           |       |           |
| Under 5                                    | 81                 | 0.9%    | 22    | 1.2%      | 2               | 0.5%      | 7     | 0.19      |
| 5-14                                       | 36                 | 0.4%    | 7     | 0.4%      | 0               | 0.0%      | 34    | 0.69      |
| 15-19                                      | 233                | 2.4%    | 65    | 3.5%      | 16              | 3.9%      | 33    | 0.69      |
| 20-24                                      | 1,045              | 11.0%   | 217   | 11.6%     | 67              | 16.4%     | 155   | 2.6       |
| 25-44                                      | 6,757              | 71.0%   | 1,227 | 65.3%     | 239             | 58.6%     | 3,034 | 50.9      |
| 45 years and older                         | 1,363              | 14.3%   | 340   | 18.1%     | 84              | 20.6%     | 2,679 | 44.9      |
| Unknown                                    | 8                  | 0.1%    | 0     | 0.0%      | 0               | 0.0%      | 10    | 0.20      |
| * For cases presumed alive, age is the age |                    |         |       | 0.070     |                 | -         |       |           |