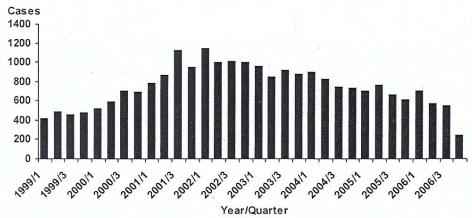

| 314  |
| Crawford   | 31   | Kenosha     | 790  | Pierce    | 62   | Washburn    | 50   |
| Dane       | 1408 | Kewaunee    | 29   | Polk      | 101  | Washington  | 197  |
| Dodge      | 178  | La Crosse   | 323  | Portage   | 158  | Waukesha    | 642  |
| Door       | 57   | Lafayette   | 13   | Price     | 33   | Waupaca     | 100  |
| Douglas    | 244  | Langlade    | 43   | Racine    | 860  | Waushara    | 66   |
| Dunn       | 59   | Lincoln     | 36   | Richland  | 24   | Winnebago   | 432  |
| Eau Claire | 241  | Manitowoc   | 104  | Rock      | 741  | Wood        | 146  |
|            |      |             |      |           |      | Unknown     | 5695 |
|            |      |             |      |           |      |             |      |

### Reported cases by quarter of report



#### Footnotes:

(1) Confirmed: A positive enzyme immunoassay test result with a high signal-to-cut-off ratio, recombinant immunoblot assay (RIBA) or polymerase chain reaction (PCR) test result, a detectable viral load or identified genotype.
(2) Unconfirmed: A positive enzyme immunoassay test result with a low or unknown signal-to-cut-off ratio and no other test result reported.

#### **Technical Notes:**

- a. This report is compiled by the Wisconsin Hepatitis C Program and is based on reports of hepatitis C virus (HCV) infection submitted by laboratories and local health departments (LHDs). HCV infection is a reportable communicable disease by Wisconsin administrative rule (HFS 145, Appendix A). When cases are reported, LHDs contact persons with HCV infection to provide health educati