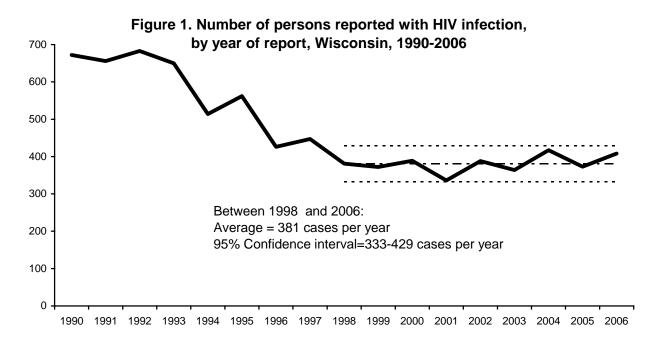

### Year of Report

| ai oi Keboit |       |       |
|--------------|-------|-------|
| Before 1990  | 1,485 | 15.6% |
| 1990         | 672   | 7.1%  |
| 1991         | 656   | 6.9%  |
| 1992         | 683   | 7.2%  |
| 1993         | 650   | 6.8%  |
| 1994         | 514   | 5.4%  |
| 1995         | 562   | 5.9%  |
| 1996         | 426   | 4.5%  |
| 1997         | 447   | 4.7%  |
| 1998         | 381   | 4.0%  |
| 1999         | 372   | 3.9%  |
| 2000         | 389   | 4.1%  |
| 2001         | 336   | 3.5%  |
| 2002         | 388   | 4.1%  |
| 2003         | 364   | 3.8%  |
| 2004         | 417   | 4.4%  |
| 2005         | 373   | 3.9%  |
| 2006         | 408   | 4.3%  |
|              |       |       |