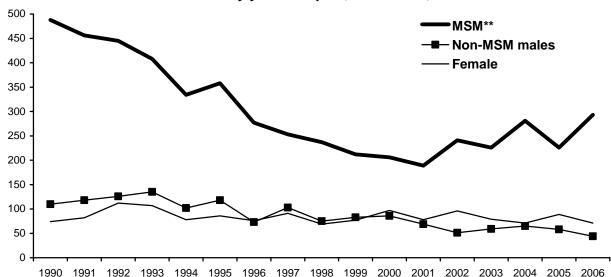

### Wisconsin AIDS/HIV Surveillance Summary

Cases reported 1983 through 12/31/06

|                                            |                    | ulative |       | 2001-2005 |                 | d in 2006 |       | ned alive |
|--------------------------------------------|--------------------|---------|-------|-----------|-----------------|-----------|-------|-----------|
| 4                                          | Year of the second | Percent |       | Percent   | 2,552.71 (5.65) | Percent   | 93.7  | Percen    |
| Total cases                                | 9,523              | 100.0%  | 1,878 | 100.0%    | 408             | 100.0%    | 5,963 | 100.09    |
| Current disease category                   |                    |         |       |           |                 |           |       |           |
| AIDS                                       | 6,407              | 67.3%   | 909   | 48.4%     | 160             | 39.2%     | 3,099 | 52.09     |
| Non-AIDS                                   | 3,116              | 32.7%   | 969   | 51.6%     | 248             | 60.8%     | 2,864 | 48.09     |
| Risk Exposure Categories                   |                    |         |       |           |                 |           |       |           |
| Men who have sex with men (MSM)            | 4,964              | 52.1%   | 856   | 45.6%     | 194             | 47.5%     | 2.839 | 47.69     |
| Injecting drug use (IDU)                   | 1,376              | 14.4%   | 196   | 10.4%     | 27              | 6.6%      | 807   | 13.5      |
| MSM and IDU                                | 660                | 6.9%    | 124   | 6.6%      | 17              | 4.2%      | 402   | 6.7       |
| Hemophilia/Coagulation disorder            | 120                | 1.3%    | 3     | 0.2%      | 0               | 0.0%      | 43    | 0.7       |
| High-risk heterosexual contact             | 1,151              | 12.1%   | 291   | 15.5%     | 39              | 9.6%      | 873   | 14.69     |
| Transfusion-associated                     |                    |         | 291   | 0.4%      | 0               | 0.0%      | 27    | 0.5       |
| Mother with/at risk                        | 81                 | 0.9%    | 25    | 1.3%      | 1               | 0.2%      | 67    | 1.1       |
| Undetermined                               | 85                 | 11.4%   | 375   | 20.0%     | 130             | 31.9%     | 905   | 15.29     |
|                                            | 1,086              | . 11.4% | 3/5   | 20.0%     | 130             | 31.9%     | 905   | 15.2      |
| Gender                                     |                    |         |       |           |                 |           |       |           |
| Female                                     | 1,578              | 16.6%   | 413   | 22.0%     | 71              | 17.4%     | 1,177 | 19.7      |
| Male                                       | 7,945              | 83.4%   | 1,465 | 78.0%     | 337             | 82.6%     | 4,786 | 80.39     |
| Unknown                                    | 0                  | 0.0%    | 0     | 0.0%      | 0               | 0.0%      | 0     | 0.0       |
| Race/Ethnicity                             |                    |         |       |           |                 |           |       |           |
| White                                      | 5,320              | 55.9%   | 880   | 46.9%     | 208             | 51.0%     | 2,962 | 49.79     |
| Black                                      | 3,167              | 33.3%   | 706   | 37.6%     | 133             | 32.6%     | 2,247 | 37.79     |
| Hispanic                                   | 871                | 9.1%    | 250   | 13.3%     | 50              | 12.3%     | 637   | 10.79     |
| Asian/Pacific Islander                     | 62                 | 0.7%    | 17    | 0.9%      | 11              | 2.7%      | 51    | 0.99      |
| American Indian                            | 88                 | 0.9%    | 16    | 0.9%      | 3               | 0.7%      | 51    | 0.9       |
| Multi-racial                               | 9                  | 0.1%    | 7     | 0.4%      | 2               | 0.5%      | 9     | 0.29      |
| Unknown                                    | 6                  | 0.1%    | 2     | 0.1%      | 1               | 0.2%      | 6     | 0.19      |
| Age at diagnosis*                          |                    |         |       |           |                 |           |       |           |
| Under 5                                    | 81                 | 0.9%    | 22    | 1.2%      | 2               | 0.5%      | 7     | 0.19      |
| 5-14                                       | 36                 | 0.4%    | 7     | 0.4%      | 0               | 0.0%      | 34    | 0.69      |
| 15-19                                      | 233                | 2.4%    | 65    | 3.5%      | 16              | 3.9%      | 33    | 0.69      |
| 20-24                                      | 1,045              | 11.0%   | 217   | 11.6%     | 67              | 16.4%     | 155   | 2.6       |
| 25-44                                      | 6,757              | 71.0%   | 1,227 | 65.3%     | 239             | 58.6%     | 3,034 | 50.9      |
| 45 years and older                         | 1,363              | 14.3%   | 340   | 18.1%     | 84              | 20.6%     | 2,679 | 44.9      |
| Unknown                                    | 8                  | 0.1%    | 0     | 0.0%      | 0               | 0.0%      | 10    | 0.20      |
| * For cases presumed alive, age is the age |                    |         |       | 0.070     |                 | -         |       |           |