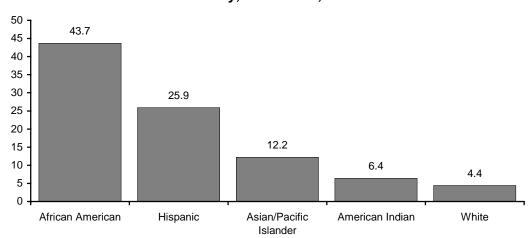

### Wisconsin AIDS/HIV Surveillance Summary

Cases reported 1983 through 12/31/06

|                                            |                    | ulative |       | 2001-2005 |                 | d in 2006 |       | ned alive |
|--------------------------------------------|--------------------|---------|-------|-----------|-----------------|-----------|-------|-----------|
| 4                                          | Year of the second | Percent |       | Percent   | 2,552.71 (5.65) | Percent   | 93.7  | Percen    |
| Total cases                                | 9,523              | 100.0%  | 1,878 | 100.0%    | 408             | 100.0%    | 5,963 | 100.09    |
| Current disease category                   |                    |         |       |           |                 |           |       |           |
| AIDS                                       | 6,407              | 67.3%   | 909   | 48.4%     | 160             | 39.2%     | 3,099 | 52.09     |
| Non-AIDS                                   | 3,116              | 32.7%   | 969   | 51.6%     | 248             | 60.8%     | 2,864 | 48.09     |
| Risk Exposure Categories                   |                    |         |       |           |                 |           |       |           |
| Men who have sex with men (MSM)            | 4,964              | 52.1%   | 856   | 45.6%     | 194             | 47.5%     | 2.839 | 47.69     |
| Injecting drug use (IDU)                   | 1,376              | 14.4%   | 196   | 10.4%     | 27              | 6.6%      | 807   | 13.5      |
| MSM and IDU                                | 660                | 6.9%    | 124   | 6.6%      | 17              | 4.2%      | 402   | 6.7       |
| Hemophilia/Coagulation disorder            | 120                | 1.3%    | 3     | 0.2%      | 0               | 0.0%      | 43    | 0.7       |
| High-risk heterosexual contact             | 1,151              | 12.1%   | 291   | 15.5%     | 39              | 9.6%      | 873   | 14.69     |
| Transfusion-associated                     |                    |         | 291   | 0.4%      | 0               | 0.0%      | 27    | 0.5       |
| Mother with/at risk                        | 81                 | 0.9%    | 25    | 1.3%      | 1               | 0.2%      | 67    | 1.1       |
| Undetermined                               | 85                 | 11.4%   | 375   | 20.0%     | 130             | 31.9%     | 905   | 15.29     |
|                                            | 1,086              | . 11.4% | 3/5   | 20.0%     | 130             | 31.9%     | 905   | 15.2      |
| Gender                                     |                    |         |       |           |                 |           |       |           |
| Female                                     | 1,578              | 16.6%   | 413   | 22.0%     | 71              | 17.4%     | 1,177 | 19.7      |
| Male                                       | 7,945              | 83.4%   | 1,465 | 78.0%     | 337             | 82.6%     | 4,786 | 80.39     |
| Unknown                                    | 0                  | 0.0%    | 0     | 0.0%      | 0               | 0.0%      | 0     | 0.0       |
| Race/Ethnicity                             |                    |         |       |           |                 |           |       |           |
| White                                      | 5,320              | 55.9%   | 880   | 46.9%     | 208             | 51.0%     | 2,962 | 49.79     |
| Black                                      | 3,167              | 33.3%   | 706   | 37.6%     | 133             | 32.6%     | 2,247 | 37.79     |
| Hispanic                                   | 871                | 9.1%    | 250   | 13.3%     | 50              | 12.3%     | 637   | 10.79     |
| Asian/Pacific Islander                     | 62                 | 0.7%    | 17    | 0.9%      | 11              | 2.7%      | 51    | 0.99      |
| American Indian                            | 88                 | 0.9%    | 16    | 0.9%      | 3               | 0.7%      | 51    | 0.9       |
| Multi-racial                               | 9                  | 0.1%    | 7     | 0.4%      | 2               | 0.5%      | 9     | 0.29      |
| Unknown                                    | 6                  | 0.1%    | 2     | 0.1%      | 1               | 0.2%      | 6     | 0.19      |
| Age at diagnosis*                          |                    |         |       |           |                 |           |       |           |
| Under 5                                    | 81                 | 0.9%    | 22    | 1.2%      | 2               | 0.5%      | 7     | 0.19      |
| 5-14                                       | 36                 | 0.4%    | 7     | 0.4%      | 0               | 0.0%      | 34    | 0.69      |
| 15-19                                      | 233                | 2.4%    | 65    | 3.5%      | 16              | 3.9%      | 33    | 0.69      |
| 20-24                                      | 1,045              | 11.0%   | 217   | 11.6%     | 67              | 16.4%     | 155   | 2.6       |
| 25-44                                      | 6,757              | 71.0%   | 1,227 | 65.3%     | 239             | 58.6%     | 3,034 | 50.9      |
| 45 years and older                         | 1,363              | 14.3%   | 340   | 18.1%     | 84              | 20.6%     | 2,679 | 44.9      |
| Unknown                                    | 8                  | 0.1%    | 0     | 0.0%      | 0               | 0.0%      | 10    | 0.20      |
| * For cases presumed alive, age is the age |                    |         |       | 0.070     |                 | -         |       |           |