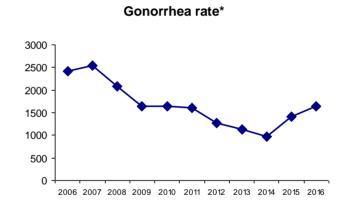

* |  |
| 2007 | 3,893 | 5,612 | 1,761   | 2,539 | 10     | 14    | 5,664 | 8,165 |  |
| 2008 | 3,775 | 5,387 | 1,462   | 2,086 | 6      | 9     | 5,243 | 7,483 |  |
| 2009 | 3,619 | 5,165 | 1,153   | 1,645 | 10     | 14    | 4,782 | 6,825 |  |
| 2010 | 3,910 | 5,580 | 1,155   | 1,648 | 11     | 16    | 5,076 | 7,244 |  |
| 2011 | 3,906 | 5,574 | 1,131   | 1,614 | 13     | 19    | 5,050 | 7,207 |  |
| 2012 | 3,284 | 4,687 | 890     | 1,270 | 9      | 13    | 4,183 | 5,970 |  |
| 2013 | 3,052 | 4,356 | 790     | 1,127 | 10     | 14    | 3,852 | 5,497 |  |
| 2014 | 2,851 | 4,069 | 680     | 970   | 5      | 7     | 3,536 | 5,046 |  |
| 2015 | 2,956 | 4,219 | 992     | 1,416 | 6      | 9     | 3,954 | 5,643 |  |
| 2016 | 3,240 | 4,624 | 1,146   | 1,636 | 12     | 17    | 4,398 | 6,277 |  |









<sup>\*</sup> Cases per 100,000 population

#### Wisconsin sexually transmitted disease surveillance report, 2016 Syphilis cases by disease stage

#### Persons 15-19 years of age, Milwaukee County

|                    | Primary |         |       | Secondary |         |       | E     | arly latent |       | Early total** |         |                   |
|--------------------|---------|---------|-------|-----------|---------|-------|-------|-------------|-------|---------------|---------|-------------------|
|                    | Cases   | Percent | Rate* | Cases     | Percent | Rate* | Cases | Percent     | Rate* | Cases         | Percent | Rate <sup>3</sup> |
| Total              |         |         |       |           |         |       |       |             |       |