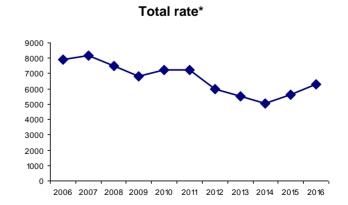

|
| 2007 | 3,893 | 5,612 | 1,761   | 2,539 | 10     | 14    | 5,664 | 8,165 |  |
| 2008 | 3,775 | 5,387 | 1,462   | 2,086 | 6      | 9     | 5,243 | 7,483 |  |
| 2009 | 3,619 | 5,165 | 1,153   | 1,645 | 10     | 14    | 4,782 | 6,825 |  |
| 2010 | 3,910 | 5,580 | 1,155   | 1,648 | 11     | 16    | 5,076 | 7,244 |  |
| 2011 | 3,906 | 5,574 | 1,131   | 1,614 | 13     | 19    | 5,050 | 7,207 |  |
| 2012 | 3,284 | 4,687 | 890     | 1,270 | 9      | 13    | 4,183 | 5,970 |  |
| 2013 | 3,052 | 4,356 | 790     | 1,127 | 10     | 14    | 3,852 | 5,497 |  |
| 2014 | 2,851 | 4,069 | 680     | 970   | 5      | 7     | 3,536 | 5,046 |  |
| 2015 | 2,956 | 4,219 | 992     | 1,416 | 6      | 9     | 3,954 | 5,643 |  |
| 2016 | 3,240 | 4,624 | 1,146   | 1,636 | 12     | 17    | 4,398 | 6,277 |  |









<sup>\*</sup> Cases per 100,000 population

#### Wisconsin sexually transmitted disease surveillance report, 2016 Syphilis cases by disease stage

#### Persons 15-19 years of age, Milwaukee County

|                    | Primary |         |       | Secondary |         |       | E     | arly latent |       | Early total** |         |                   |
|--------------------|---------|---------|-------|-----------|---------|-------|-------|-------------|-------|---------------|---------|-------------------|
|                    | Cases   | Percent | Rate* | Cases     | Percent | Rate* | Cases | Percent     | Rate* | Cases         | Percent | Rate <sup>3</sup> |
| Total              |         |         |       |           |         |       |       |             |       |               |