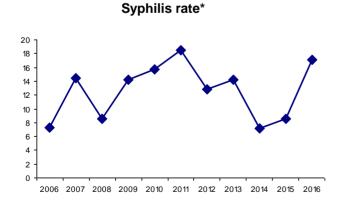

|  |
| 2007 | 3,893 | 5,612 | 1,761   | 2,539 | 10     | 14    | 5,664 | 8,165 |  |
| 2008 | 3,775 | 5,387 | 1,462   | 2,086 | 6      | 9     | 5,243 | 7,483 |  |
| 2009 | 3,619 | 5,165 | 1,153   | 1,645 | 10     | 14    | 4,782 | 6,825 |  |
| 2010 | 3,910 | 5,580 | 1,155   | 1,648 | 11     | 16    | 5,076 | 7,244 |  |
| 2011 | 3,906 | 5,574 | 1,131   | 1,614 | 13     | 19    | 5,050 | 7,207 |  |
| 2012 | 3,284 | 4,687 | 890     | 1,270 | 9      | 13    | 4,183 | 5,970 |  |
| 2013 | 3,052 | 4,356 | 790     | 1,127 | 10     | 14    | 3,852 | 5,497 |  |
| 2014 | 2,851 | 4,069 | 680     | 970   | 5      | 7     | 3,536 | 5,046 |  |
| 2015 | 2,956 | 4,219 | 992     | 1,416 | 6      | 9     | 3,954 | 5,643 |  |
| 2016 | 3,240 | 4,624 | 1,146   | 1,636 | 12     | 17    | 4,398 | 6,277 |  |









<sup>\*</sup> Cases per 100,000 population

#### Wisconsin sexually transmitted disease surveillance report, 2016 Syphilis cases by disease stage

#### Persons 15-19 years of age, Milwaukee County

|                    | Primary |         |       | Secondary |         |       | E     | arly latent |       | Early total** |         |                   |
|--------------------|---------|---------|-------|-----------|---------|-------|-------|-------------|-------|---------------|---------|-------------------|
|                    | Cases   | Percent | Rate* | Cases     | Percent | Rate* | Cases | Percent     | Rate* | Cases         | Percent | Rate <sup>3</sup> |
| Total              |         |         |       |           |         |       |       |             |       |               |