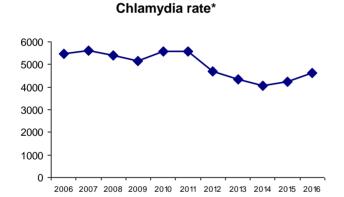

te* |  |
| 2007 | 3,893 | 5,612 | 1,761   | 2,539 | 10     | 14    | 5,664 | 8,165 |  |
| 2008 | 3,775 | 5,387 | 1,462   | 2,086 | 6      | 9     | 5,243 | 7,483 |  |
| 2009 | 3,619 | 5,165 | 1,153   | 1,645 | 10     | 14    | 4,782 | 6,825 |  |
| 2010 | 3,910 | 5,580 | 1,155   | 1,648 | 11     | 16    | 5,076 | 7,244 |  |
| 2011 | 3,906 | 5,574 | 1,131   | 1,614 | 13     | 19    | 5,050 | 7,207 |  |
| 2012 | 3,284 | 4,687 | 890     | 1,270 | 9      | 13    | 4,183 | 5,970 |  |
| 2013 | 3,052 | 4,356 | 790     | 1,127 | 10     | 14    | 3,852 | 5,497 |  |
| 2014 | 2,851 | 4,069 | 680     | 970   | 5      | 7     | 3,536 | 5,046 |  |
| 2015 | 2,956 | 4,219 | 992     | 1,416 | 6      | 9     | 3,954 | 5,643 |  |
| 2016 | 3,240 | 4,624 | 1,146   | 1,636 | 12     | 17    | 4,398 | 6,277 |  |









<sup>\*</sup> Cases per 100,000 population

#### Wisconsin sexually transmitted disease surveillance report, 2016 Syphilis cases by disease stage

#### Persons 15-19 years of age, Milwaukee County

|                    | Primary |         |       | Secondary |         |       | E     | arly latent |       | Early total** |         |                   |
|--------------------|---------|---------|-------|-----------|---------|-------|-------|-------------|-------|---------------|---------|-------------------|
|                    | Cases   | Percent | Rate* | Cases     | Percent | Rate* | Cases | Percent     | Rate* | Cases         | Percent | Rate <sup>3</sup> |
| Total              |         |         |       |           |         |       |       |             |       |