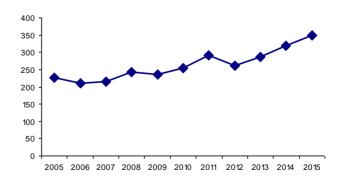

| 20    | 6      | 1     | 1,639 | 216   |
| 2008 | 1,722     | 226   | 123       | 16    | 3      | 0     | 1,848 | 242   |
| 2009 | 1,658     | 217   | 132       | 17    | 3      | 0     | 1,793 | 235   |
| 2010 | 1,849     | 242   | 75        | 10    | 9      | 1     | 1,933 | 253   |
| 2011 | 2,117     | 277   | 96        | 13    | 6      | 1     | 2,219 | 291   |
| 2012 | 1,886     | 247   | 102       | 13    | 8      | 1     | 1,996 | 261   |
| 2013 | 2,052     | 269   | 127       | 17    | 10     | 1     | 2,191 | 287   |
| 2014 | 2,258     | 296   | 164       | 21    | 17     | 2     | 2,439 | 319   |
| 2015 | 2,441     | 320   | 199       | 26    | 17     | 2     | 2,657 | 348   |

#### Chlamydia rate\*



#### Gonorrhea rate\*



#### Syphilis rate\*



#### Total rate\*



<sup>\*</sup> Cases per 100,000 population.

### Wisconsin sexually transmitted disease surveillance report, 2015 Reported cases by region and county Western Region

|               | Chlamydia |         |       | Gonorrhea |         |       | Syphilis |         |       | Total |         |       |
|---------------|-----------|---------|-------|-----------|---------|-------|----------|---------|-------|-------|---------|-------|
| Region/County | Cases     | Percent | Rate* | Cases     | Percent | Rate* | Cases    | Percent | Rate* | Cases | Percent | Rate* |
| Western       |           |         |       |           |         |       |          |         |       |       |         |       |
| Barron        | 134       | 5.5%    | 294   | 9         | 4.5%    | 20    | 1        | 5.9%    | 2