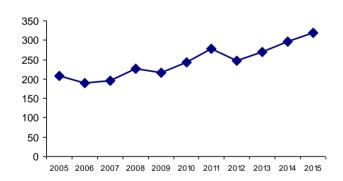

| 3      | 0     | 1,582 | 210   |
| 2007 | 1,485     | 196   | 148       | 20    | 6      | 1     | 1,639 | 216   |
| 2008 | 1,722     | 226   | 123       | 16    | 3      | 0     | 1,848 | 242   |
| 2009 | 1,658     | 217   | 132       | 17    | 3      | 0     | 1,793 | 235   |
| 2010 | 1,849     | 242   | 75        | 10    | 9      | 1     | 1,933 | 253   |
| 2011 | 2,117     | 277   | 96        | 13    | 6      | 1     | 2,219 | 291   |
| 2012 | 1,886     | 247   | 102       | 13    | 8      | 1     | 1,996 | 261   |
| 2013 | 2,052     | 269   | 127       | 17    | 10     | 1     | 2,191 | 287   |
| 2014 | 2,258     | 296   | 164       | 21    | 17     | 2     | 2,439 | 319   |
| 2015 | 2,441     | 320   | 199       | 26    | 17     | 2     | 2,657 | 348   |

#### Chlamydia rate\*



#### Gonorrhea rate\*



#### Syphilis rate\*



#### Total rate\*



<sup>\*</sup> Cases per 100,000 population.

### Wisconsin sexually transmitted disease surveillance report, 2015 Reported cases by region and county Western Region

|               | Chlamydia |         |       | Gonorrhea |         |       | Syphilis |         |       | Total |         |       |
|---------------|-----------|---------|-------|-----------|---------|-------|----------|---------|-------|-------|---------|-------|
| Region/County | Cases     | Percent | Rate* | Cases     | Percent | Rate* | Cases    | Percent | Rate* | Cases | Percent | Rate* |
| Western       |           |         |       |           |         |       |          |         |       |       |         |       |
| Barron        | 134       |