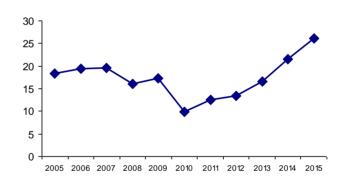

82 | 210   |
| 2007 | 1,485     | 196   | 148       | 20    | 6      | 1     | 1,639 | 216   |
| 2008 | 1,722     | 226   | 123       | 16    | 3      | 0     | 1,848 | 242   |
| 2009 | 1,658     | 217   | 132       | 17    | 3      | 0     | 1,793 | 235   |
| 2010 | 1,849     | 242   | 75        | 10    | 9      | 1     | 1,933 | 253   |
| 2011 | 2,117     | 277   | 96        | 13    | 6      | 1     | 2,219 | 291   |
| 2012 | 1,886     | 247   | 102       | 13    | 8      | 1     | 1,996 | 261   |
| 2013 | 2,052     | 269   | 127       | 17    | 10     | 1     | 2,191 | 287   |
| 2014 | 2,258     | 296   | 164       | 21    | 17     | 2     | 2,439 | 319   |
| 2015 | 2,441     | 320   | 199       | 26    | 17     | 2     | 2,657 | 348   |

#### Chlamydia rate\*



#### Gonorrhea rate\*



#### Syphilis rate\*



#### Total rate\*



<sup>\*</sup> Cases per 100,000 population.

### Wisconsin sexually transmitted disease surveillance report, 2015 Reported cases by region and county Western Region

|               | Chlamydia |         |       | Gonorrhea |         |       | Syphilis |         |       | Total |         |       |
|---------------|-----------|---------|-------|-----------|---------|-------|----------|---------|-------|-------|---------|-------|
| Region/County | Cases     | Percent | Rate* | Cases     | Percent | Rate* | Cases    | Percent | Rate* | Cases | Percent | Rate* |
| Western       |           |         |       |           |         |       |          |         |       |       |         |       |
| Barron        | 134       | 5.5%    | 294   | 9