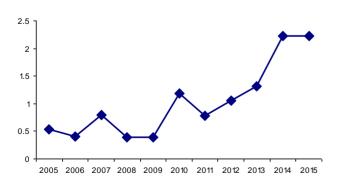

485     | 196   | 148       | 20    | 6      | 1     | 1,639 | 216   |
| 2008 | 1,722     | 226   | 123       | 16    | 3      | 0     | 1,848 | 242   |
| 2009 | 1,658     | 217   | 132       | 17    | 3      | 0     | 1,793 | 235   |
| 2010 | 1,849     | 242   | 75        | 10    | 9      | 1     | 1,933 | 253   |
| 2011 | 2,117     | 277   | 96        | 13    | 6      | 1     | 2,219 | 291   |
| 2012 | 1,886     | 247   | 102       | 13    | 8      | 1     | 1,996 | 261   |
| 2013 | 2,052     | 269   | 127       | 17    | 10     | 1     | 2,191 | 287   |
| 2014 | 2,258     | 296   | 164       | 21    | 17     | 2     | 2,439 | 319   |
| 2015 | 2,441     | 320   | 199       | 26    | 17     | 2     | 2,657 | 348   |

#### Chlamydia rate\*



#### Gonorrhea rate\*



#### Syphilis rate\*



#### Total rate\*



<sup>\*</sup> Cases per 100,000 population.

### Wisconsin sexually transmitted disease surveillance report, 2015 Reported cases by region and county Western Region

|               | Chlamydia |         |       | Gonorrhea |         |       | Syphilis |         |       | Total |         |       |
|---------------|-----------|---------|-------|-----------|---------|-------|----------|---------|-------|-------|---------|-------|
| Region/County | Cases     | Percent | Rate* | Cases     | Percent | Rate* | Cases    | Percent | Rate* | Cases | Percent | Rate* |
| Western       |           |         |       |           |         |       |          |         |       |       |         |       |
| Barron        | 134       | 5.5%    | 294   | 9         | 4.5%    | 20    | 1