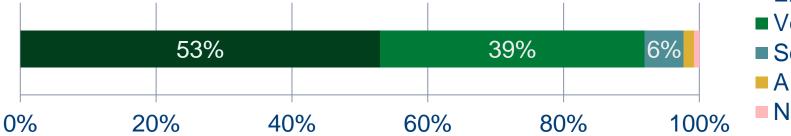

# How respectfully does your Care Team treat you?

Extremely
Very
Somewhat
A Little
Not at All