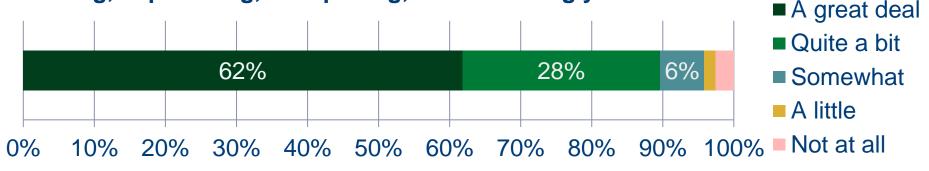

How much control do you feel you have over recruiting, hiring, training, supervising, disciplining, or terminating your workers?

Extremely

Somewhat

■ Very

A little

Not at all