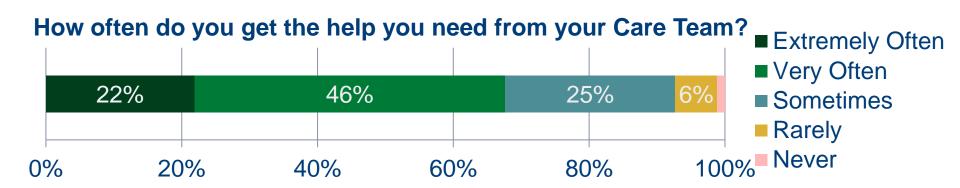

## Survey Question Response – Managed Care (P4P questions: Question (Q)2, Q7, Q9, and Q11)