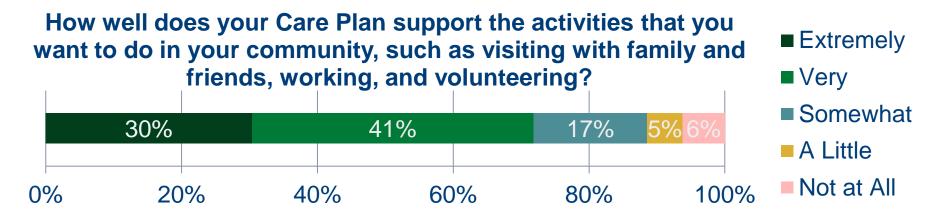

## Survey Question Response – Managed Care (P4P questions: Question (Q)2, Q7, Q9, and Q11)