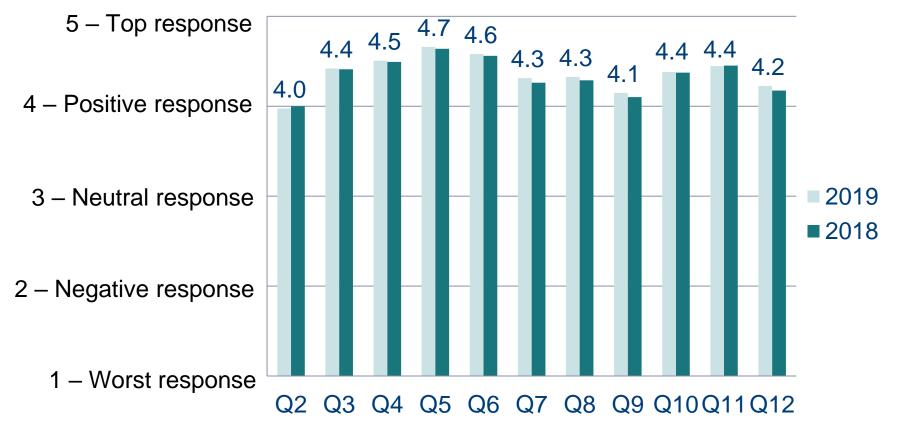

## Survey Question Response – Managed Care (P4P questions: Question (Q)2, Q7, Q9, and Q11)