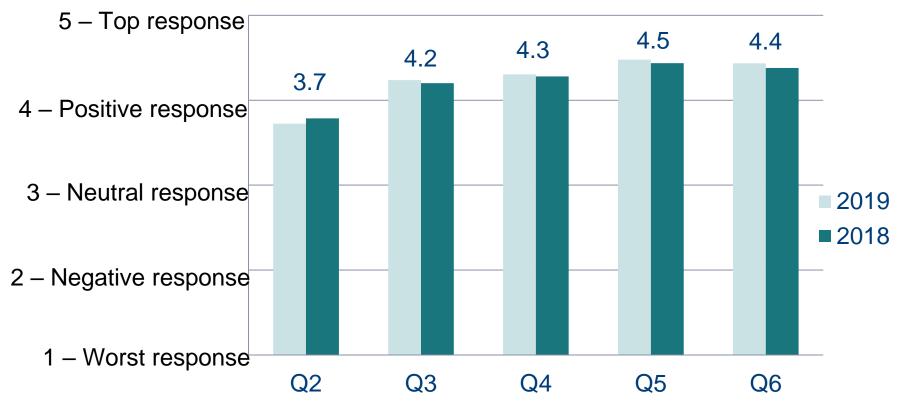

## Survey Question Response – Managed Care (P4P questions: Question (Q)2, Q7, Q9, and Q11)