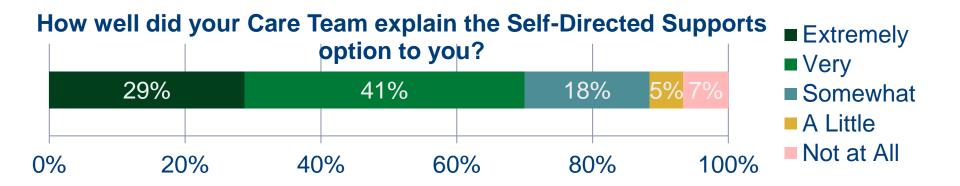

## Survey Question Response – Managed Care (P4P questions: Question (Q)2, Q7, Q9, and Q11)