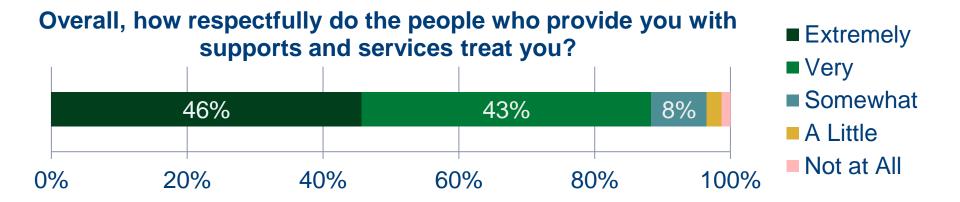

# How respectfully does your Care Team treat you?

Extremely
Very
Somewhat
A Little
Not at All