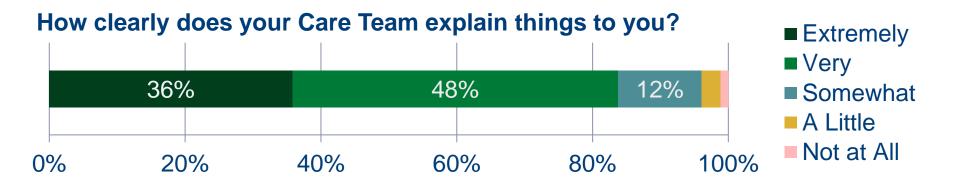

## Survey Question Response – Managed Care (P4P questions: Question (Q)2, Q7, Q9, and Q11)