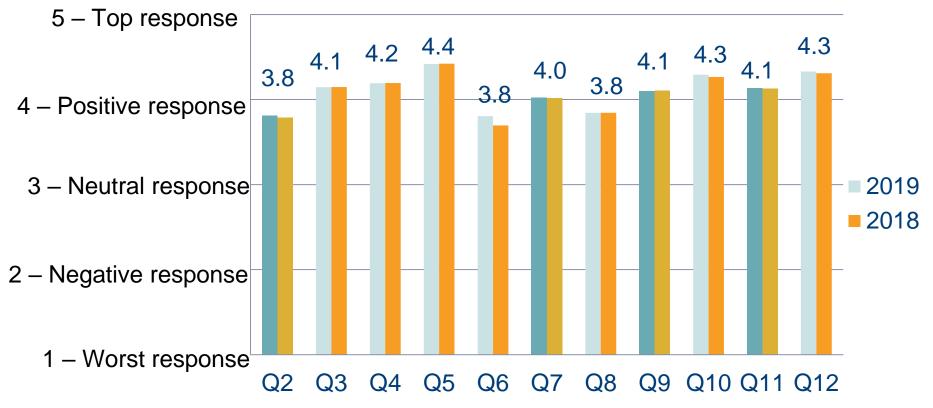

## Survey Question Response – Managed Care (P4P questions: Question (Q)2, Q7, Q9, and Q11)