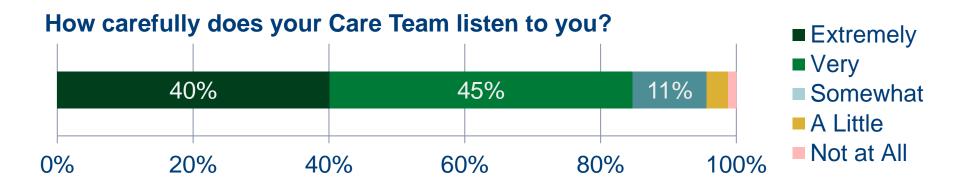

## Survey Question Response – Managed Care (P4P questions: Question (Q)2, Q7, Q9, and Q11)