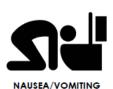

## SIGNS AND SYMPTOMS OF CO AND NO<sub>2</sub> POISONING

If you see players or spectators experiencing these symptoms, move them to fresh air and call 911.

KNOW THE SIGNS AND SYMPTOMS OF

#### NITROGEN DIOXIDE POISONING

IF YOU SEE SKATERS OR SPECTATORS EXPERIENCING THESE SYMPTOMS, MOVE THEM TO FRESH AIR AND CALL 911

EYE, NOSE, OR

BREATHING PROBLEMS

COUGHING UP BLOOD

Download a full-size copy of this poster from <a href="https://www.bit.ly/no2poster">www.bit.ly/no2poster</a>