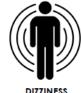

## SIGNS AND SYMPTOMS OF CO AND NO<sub>2</sub> POISONING

If you see players or spectators experiencing these symptoms, move them to fresh air and call 911.

KNOW THE SIGNS AND SYMPTOMS OF

#### CARBON MONOXIDE POISONING

F YOU SEE SKATERS OR SPECTATORS EXPERIENCING THESE SYMPTOMS, MOVE THEM TO FRESH AIR AND CALL 911

SHORTNESS OF BREATH

HEADACHE

IMPAIRED COORDINATION

**≯**9•

LOSS OF CONSCIOUSNESS