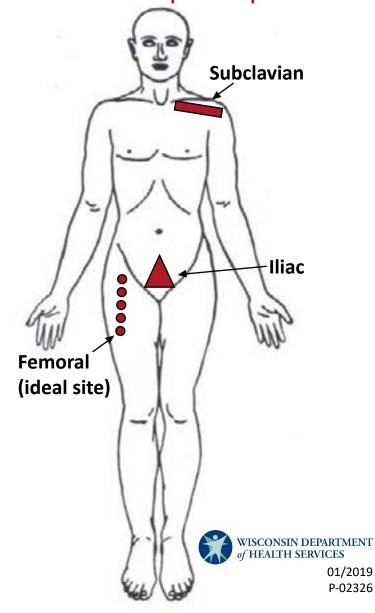

ack)

### **3. BODY AND CAVITIES**

Check for foreign objects, including vials or baggies:

- Mouth
- Rectum
- Vaginal vault

Check for transdermal patches (e.g., fentanyl patch)

## **CLOTHING**

Check in:

- Underwear
- Socks
- Bras
- Pockets: Pull out inner lining from corner to avoid sharps. (see image)



### **SURROUNDINGS**

- Take pictures!
- Check drawers, cupboards, and medicine cabinets.
- Check waste baskets and garbage bins outside.
- Paraphernalia: Most common are needles, tourniquets, and powder. Other items include "bath salts," jewelry baggies, scales, cut straws, rolled up money, and broken pens.



• Pill Counts: Narcotics, benzodiazepines, ("x-pam"), sleep aids, antihistamines, antidepressants, etc.

#### **BLOOD COLLECTION SITES:** Remember: Peripheral is preferable!



# **DEATH INVESTIGATION GUIDE**

| MANNER OF DEATH:                                                                                                                                                                                                                                                                                                                                                                                                                                                                                                                                                                                                                                                                                                                                                                   |