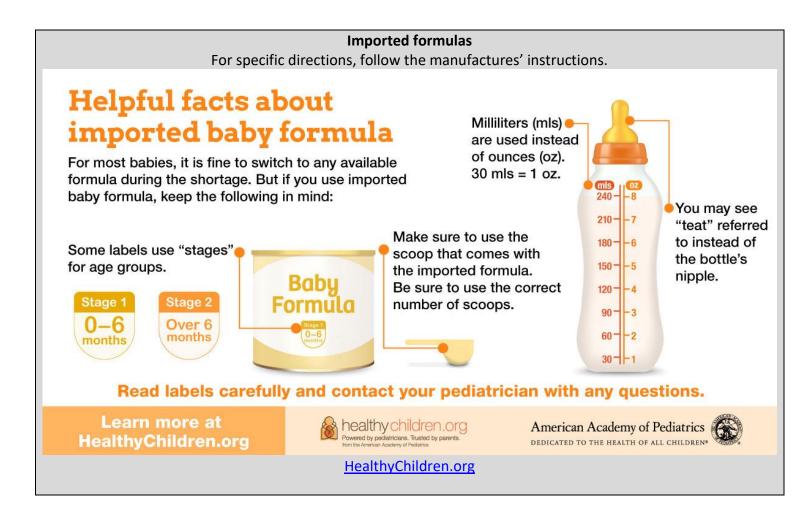

| Similac Pro Total Comfort Op M<br>Not WIC-approved May 1, 2023                                                                                                                                                | 29.8 oz powder (= 2 containers)    |  |
|---------------------------------------------------------------------------------------------------------------------------------------------------------------------------------------------------------------|------------------------------------|--|
| Similac Total Comfort, <u>Imported</u><br><b>Not WIC-approved May 1, 2023</b><br>For specific directions, follow the<br>manufactures' instructions.<br>*Lower in iron. Talk with your<br>healthcare provider. | 28 oz/820 g powder (=2 containers) |  |